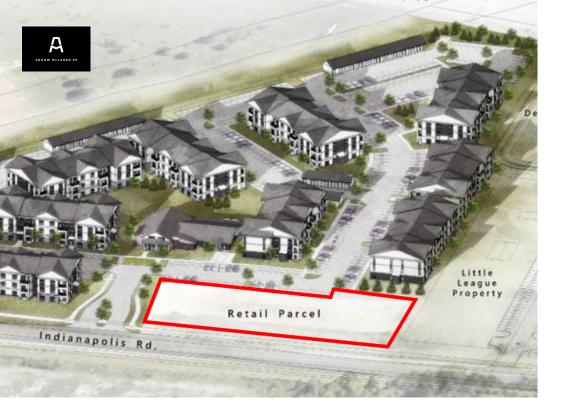

2020 estimates. Source: Applied Geographic Solutions 4/2019, TIGER Geography

1 Acre 1 Acre retail parcel in rapidly growing Whitestown, IN

#### Location

Adjacent to 240 apartments at **Nese Apartment Complex** & **Little League Central Region Complex** that attracts approximately **20,000-40,000 visitors** every summer for 40-60 baseball and softball games.