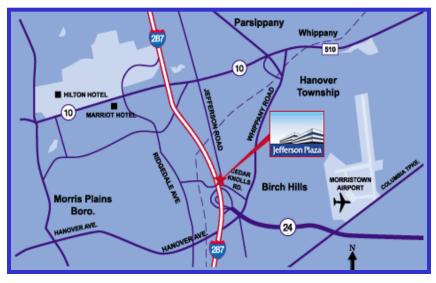

lb. capacity.

#### Life Safety:

Bld 100: Fully Sprinklered with a Notifier 500 fire alarm panel.

Bld 110: Fully Sprinklered with a Magnum Alert 3000 fire alarm system.

Both have manual pull stations, horn/strobe alarms, central monitoring station, smoke detectors, fire standpipes.

#### Generator:

Life Safety only.

#### **Telecommunications:**

Verizon, Telcove, Level 3, Cablevision & Optimium Lightpath provide TI, Fiber, DSL, Cable and Optimum.

#### **On-site amenities:**

On-site management, Full service café, central patio courtyard and Vending





### PROPERTY AMENITIES





NEWLY RENOVATED ON-SITE FULL SERVICE CAFETERIA BEAUFIFULLY LANDSCAPED OUTDOOR COURTYARD AND GAZEBO





# 110 SOUTH JEFFERSON ROAD







## 100 SOUTH JEFFERSON ROAD LOBBY







## SITE PLAN & LOCATION









## **CONTACT INFORMATION**



### **For Leasing Information Please Contact:**

John G. Osborne Executive Director, Leasing & Marketing 732-855-8600 x115

Josborne@BergmanRealty.com

Isabel Freire
Assistant Director, Leasing & Marketing
732-855-8600 x 120

Isabel@bergmanrealty.com