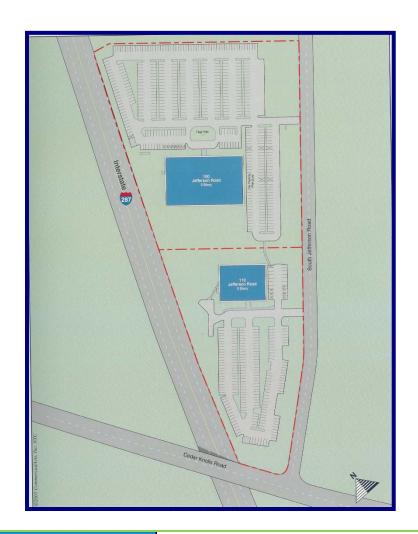

0 lb. capacity.

#### Life Safety:

Bld 100: Fully Sprinklered with a Notifier 500 fire alarm panel.

Bld 110: Fully Sprinklered with a Magnum Alert 3000 fire alarm system.

Both have manual pull stations, horn/strobe alarms, central monitoring station, smoke detectors, fire standpipes.

#### Generator:

Life Safety only.

#### **Telecommunications:**

Verizon, Telcove, Level 3, Cablevision & Optimium Lightpath provide TI, Fiber, DSL, Cable and Optimum.

#### **On-site amenities:**

On-site management, Full service café, central patio courtyard and Vending





### PROPERTY AMENITIES





NEWLY RENOVATED ON-SITE FULL SERVICE CAFETERIA BEAUFIFULLY LANDSCAPED OUTDOOR COURTYARD AND GAZEBO





# 110 SOUTH JEFFERSON ROAD







## 100 SOUTH JEFFERSON ROAD LOBBY







## SITE PLAN & LOCATION









## **CONTACT INFORMATION**



### **For Leasing Information Please Contact:**

John G. Osborne Executive Director, Leasing & Marketing 732-855-8600 x115

Josborne@BergmanRealty.com

Isabel Freire
Assistant Director, Leasing & Marketing
732-855-8600 x 120

Isabel@bergmanrealty.com