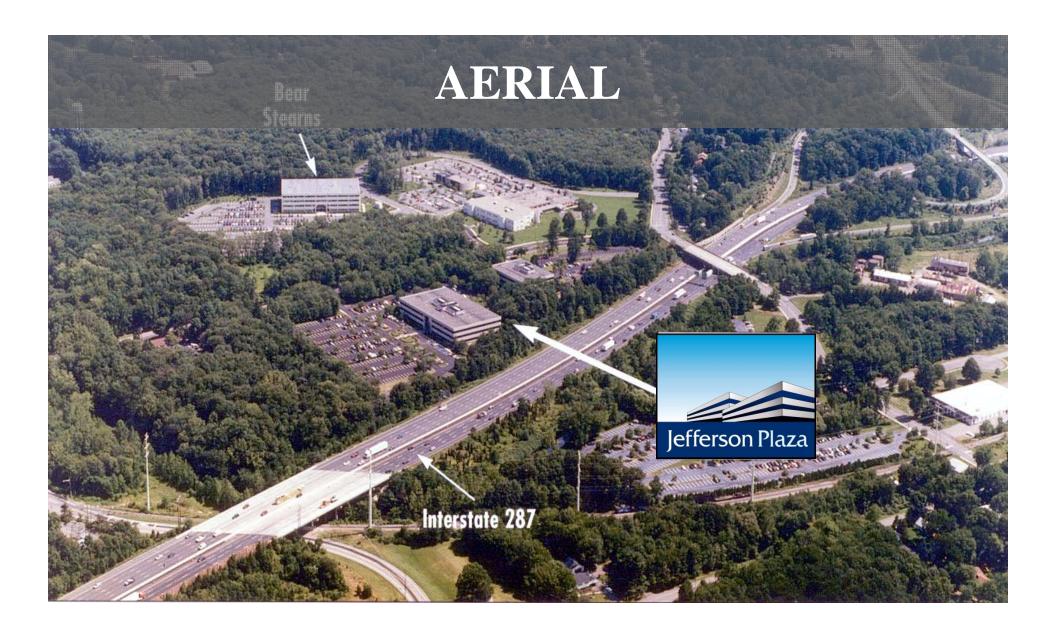

## JEFFERSON PLAZA

100 & 110 S. Jefferson Road Whippany, N.J.













### **BUILDING SPECS**

**County:** Morris County

Owner: Jefferson Plaza Venture, LLC

c/o Bergman Real Estate Group

Year Built:

Bld 100: Built 1982, Renovated 2006 Bld 110: Built 1982, Renovated 2006

Class: Class A office

**Building size:** 

Bld 100: Approximately 120,000 +/- rsf Bld 110: Approximately 50,000 +/- rsf **Floors:** Three (3) stories each

Floor size:

Bld 100: Approximately 40,000 +/- rsf Bld 110: Approximately 17,200 +/- rsf

Parking:

Bld 100: 5/1,000 rsf; Bld 110: 4.5/1000 rsf

**Building Hours:** 

8:00 A.M. to 6:00 P.M. Monday through Friday 8:00 AM to 1:00 PM on Saturdays (excluding Holidays)





### **BUILDING SPECS**

#### **Security:**

Both buildings are secured via a Proximity card access control system.

#### **Ceiling Height:**

8'6" Finished, 13' S