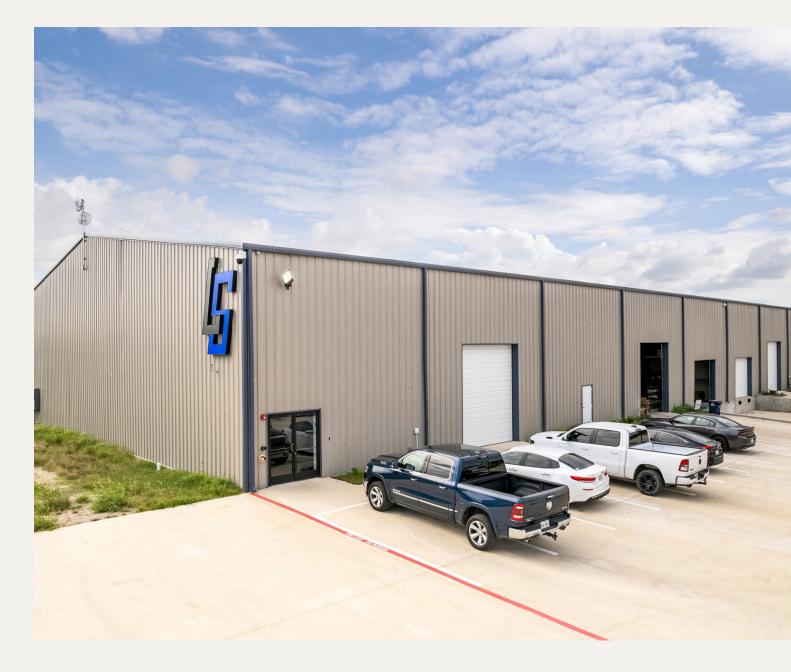

#### PROPERTY FEATURES

- 10,000 to 24,000 SF
- Outside Storage
- 20' Clear Height
- New Construction

#### AVAILABILITY

- 10,000 SF
- Shell Condition
- 2 Ramp Doors
- 2 Dock High Doors
- 20' Clear Height
- Fully Sprinklered
- LED lighting

- 14,200 SF
- +/- 2,000 SF Office
- 1 Ramp Doors
- 3 Dock High Doors
- 20' Clear Height
- Fully Sprinklered
- LED lighting