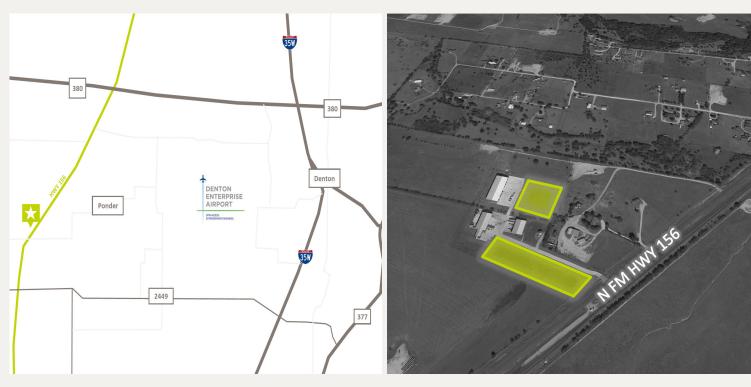

#### LOCATION OVERVIEW

This industrial complex is located on the north side of Ponder. It is just off the main thoroughfare, FM 156 providing easy access to US 380 and Interstate 35W.