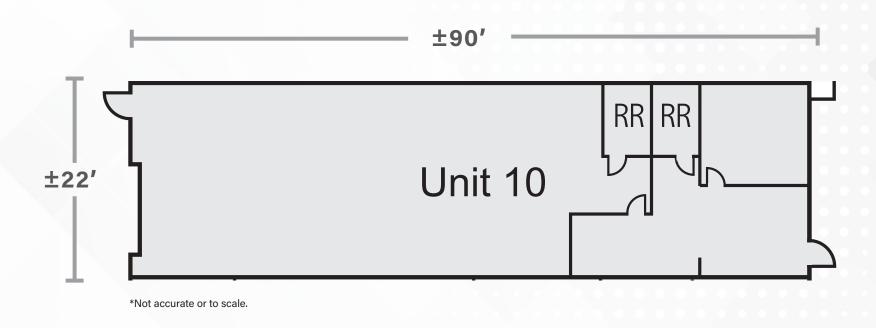

#### ±1,760 SQUARE FEET

- ➤ Approximately 15% Office Space
- > 2 Restrooms
- ➤ 200 Amp 120/208 Volt 3 Phase Electrical Service (Tenant to Verify)
- ➤ Excellent Electrical Distribution
- ➤ One (1) Grade Level Door
- > \$1.85/SF, Gross; \$0.16/SF CAM
- ➤ Available for Immediate Occupancy