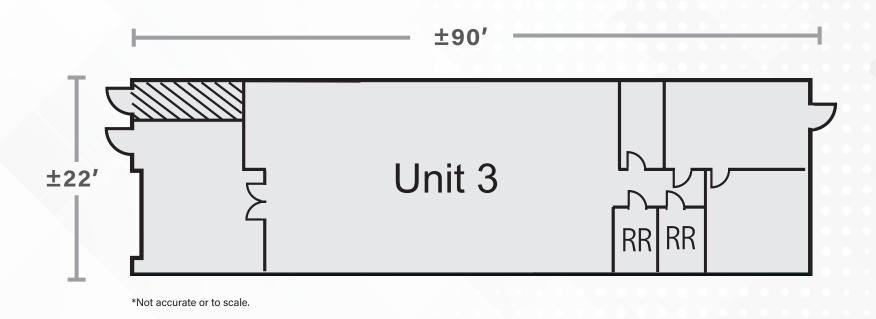

### ±1,760 SQUARE FEET

- ➤ Approximately 80% Dropped Ceiling/HVAC
- ➤ 2 Restrooms
- ➤ 200 Amp 120/208 Volt 3 Phase Electrical Service (Tenant to Verify)
- ➤ Excellent Electrical Distribution
- ➤ One (1) Grade Level Door
- > \$1.85/SF, Gross; \$0.16/SF CAM
- ➤ Available for Immediate Occupancy