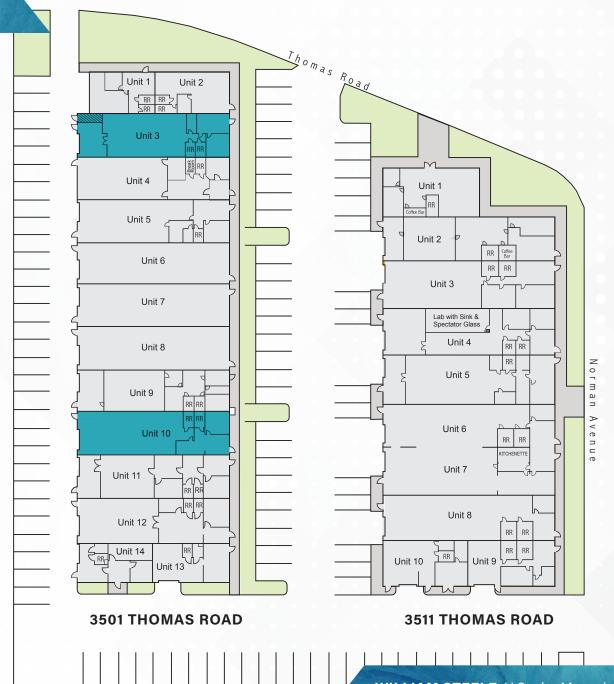

## availability summary

| Unit     | Size      | Electrical Service | Loading | Availability Date | Asking Rate |
|----------|-----------|--------------------|---------|-------------------|-------------|
| 3501 #3  | ±1,760 SF | 200 Amps           | 1 GLD   | Now               | \$1.85/SF   |
| 3501 #10 | ±1,760 SF | 200 Amps           | 1 GLD   | Now               | \$1.85/SF   |