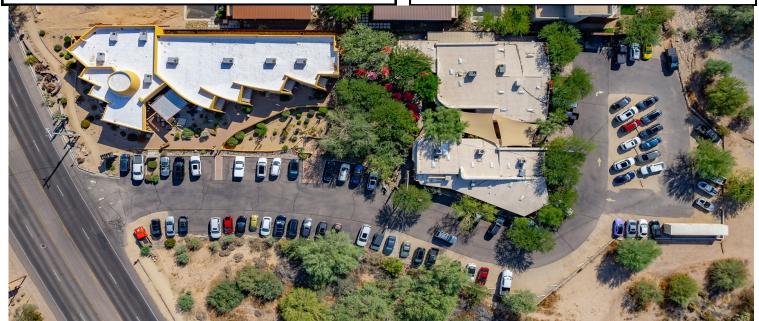

## CAVE CREEK RETAIL CENTER FOR SALE

**Red Truck Plaza** 

Location: 6501 E. Cave Creek Road

Property: 15,500 sq. ft. Retail Building

On 1.84 acres lot.

Suites: 3,500 sq. ft. Restaurant Space

Four 1200 sq. ft. retail bays, currently 100% occupied.

Terms: \$3 million assumable loan @ 3.5%

Parking: 105 Total Parking spaces

Tax Parcel: 216-06-275 \$17,281 in 2024 Unique Retail and Gallery space in a beautiful botanical setting. The nicest property in the heart of Cave Creek. Just east of School House Road. Assumable loan 30 yr amort.

Three Buildings: 4000 sq. ft. retail

3500 sq ft Restaurant

8000 sq. ft. Retail/Studio space

Price: \$4,799,000

PLEASE CONTACT:

PMI Real Estate Services
vices
Jeff Yaeger
602-418-5079 Cell
jyrealestate@gmail.com