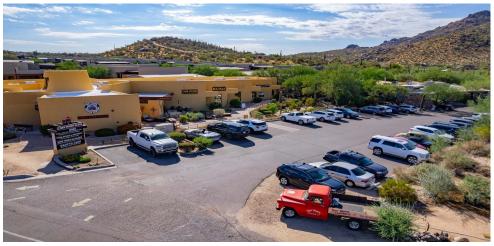

## CAVE CREEK RETAIL CENTER FOR SALE

**Red Truck Plaza** 

Location: 6501 E. Cave Creek Road

Property: 15,500 sq. ft. Retail Building

On 1.84 acres lot.

Suites: 3,500 sq. ft. Restaurant Space

Four 1200 sq. ft. retail bays, currently 100% occupied.

Terms: \$3 million assumable loan @ 3.5%

Parking: 105 Total Parking spaces

Tax Parcel: 216-06-275 \$17,281 in 2024 Unique Retail and Gallery space in a beautiful botanical setting. The nicest property in the heart of Cave Creek. Just east of School House Road. Assumable loan 30 yr amort.

Three Buildings: 4000 sq. ft. retail

3500 sq ft Restaurant

8000 sq. ft. Retail/Studio space

Price: \$4,799,000

PLEASE CONTACT:

PMI Real Estate Services
vices
Jeff Yaeger
602-418-5079 Cell
jyrealestate@gmail.com