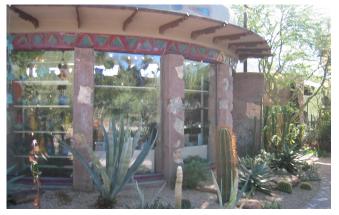

## CAVE CREEK RETAIL CENTER FOR SALE

**Red Truck Plaza** 

Location: 6501 E. Cave Creek Road

Property: 15,500 sq. ft. Retail Building

On 1.84 acres lot.

Suites: 3,500 sq. ft. Restaurant Space

Four 1200 sq. ft. retail bays, currently 100% occupied.

Terms: \$3 million assumable loan @ 3.5%

Parking: 105 Total Parking spaces

Tax Parcel: 216-06-275 \$17,281 in 2024 Unique Retail and Gallery space in a beautiful botanical setting. The nicest property in the heart of Cave Creek. Just east of School House Road. Assumable loan 30 yr amort.

Three Buildings: 4000 sq. ft. retail

3500 sq ft Restaurant

8000 sq. ft. Retail/Studio space

Price: \$4,799,000

PLEASE CONTACT:

PMI Real Estate Services
vices
Jeff Yaeger
602-418-5079 Cell
jyrealestate@gmail.com