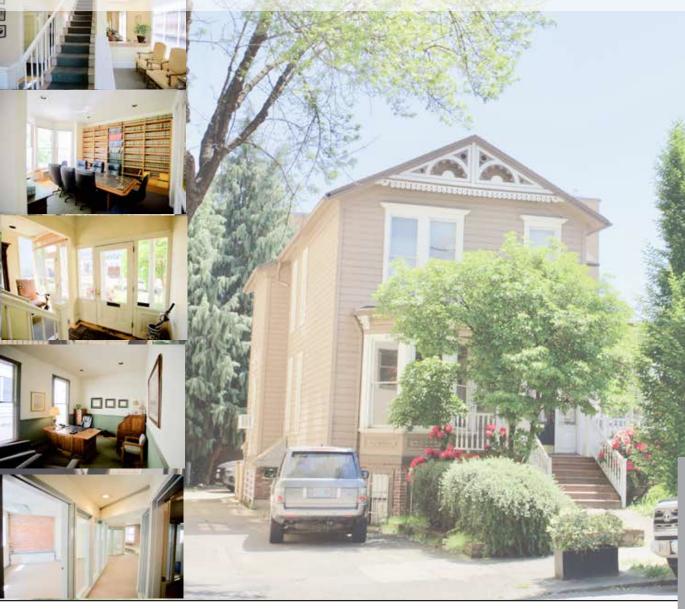

## out the Property

- -Historic 1890s building
- -Later modernized for an architecture firm, currently a law office
- -Rare opportunity to own a free standing building in Portlands core
- -Great opportunity for an Owner-user or Value-Add Investor
- -Zoned RX
- -Seller carried financing available with great terms!