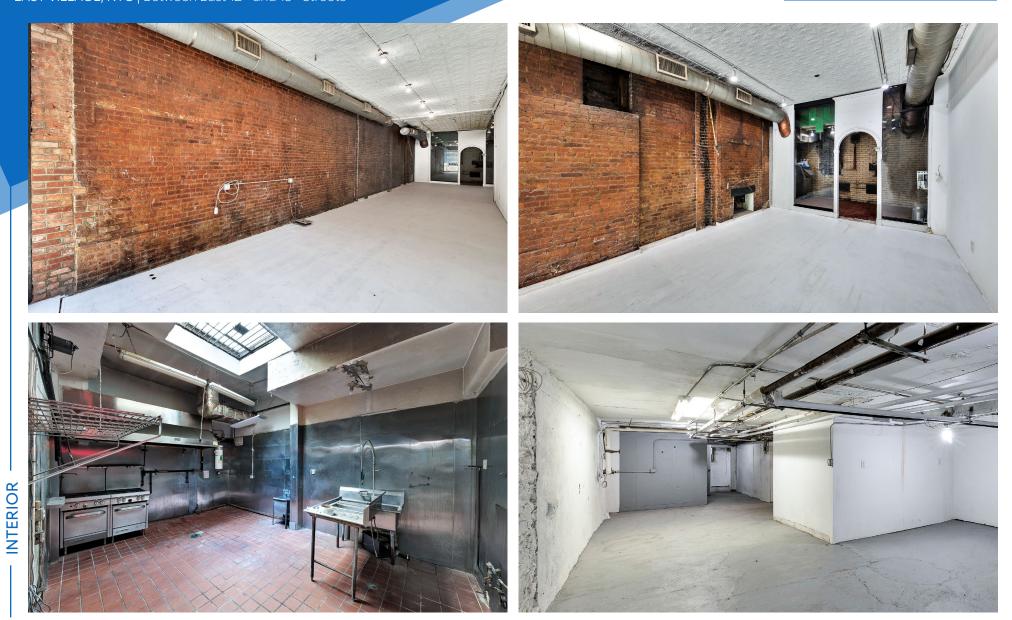

#### **APPROXIMATE SIZE**

Ground Floor: 1,200 SF Lower Level: 2,000 SF

#### COMMENTS

- · Recently white-boxed
- 2 wood burning ovens
- Fully vented kitchen
- Previously had a liquor license
- Previously "Luzzo's La Pizza Napoletana"