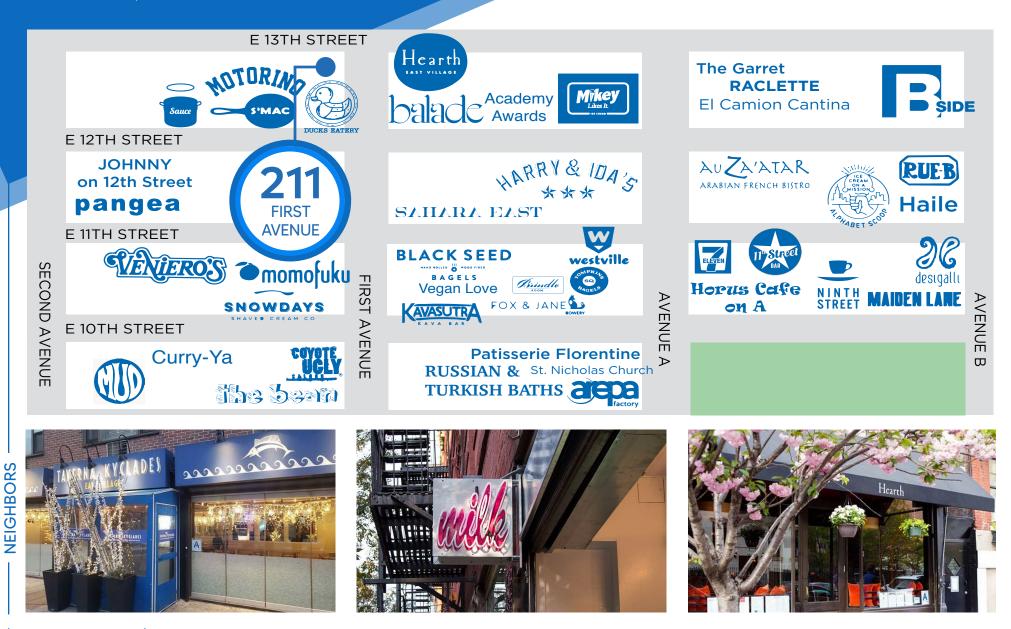

# PERTY **NEIGHBORS**

- Hearth Sauce Pizzeria Motorino
- Ducks Eatery S'MAC Taverna Kyclades
- O Ř • Veniero's • Little Tong Noodle Shop •
- Δ Momofuku Noodle Bar • Black Seed • Joe & Pat's • Whitmans • Thursday Kitchen