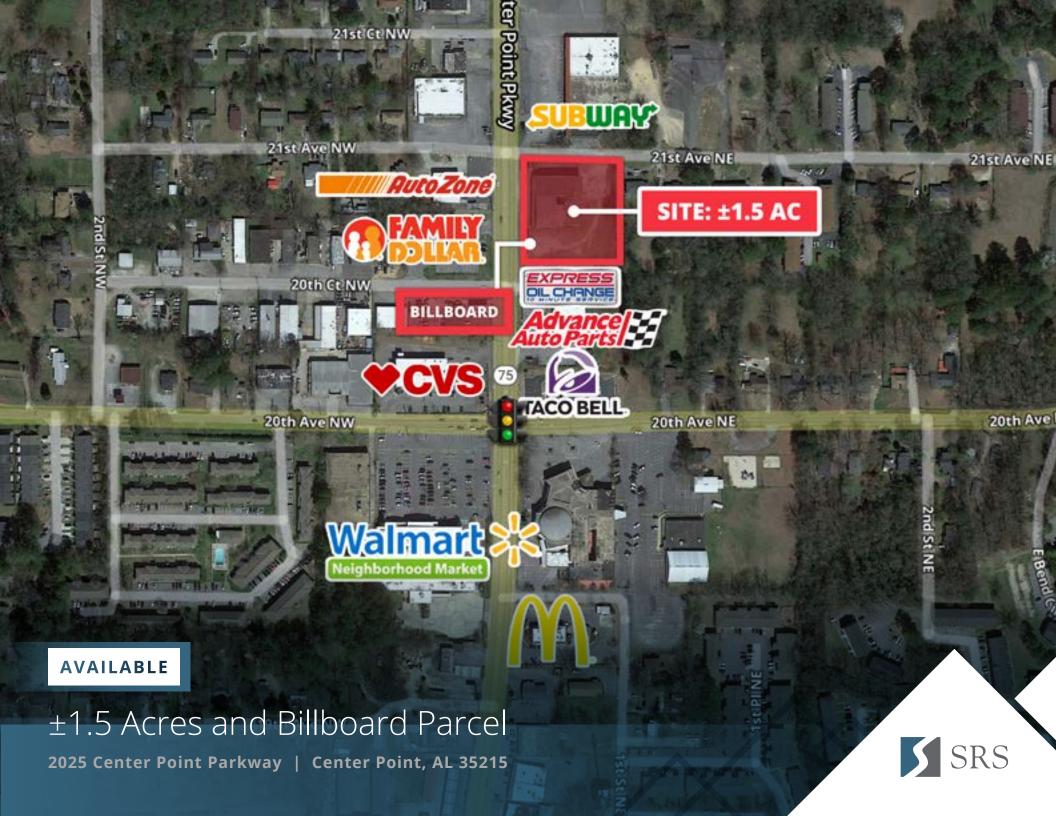

### ±1.5 AC and Billboard Parcel Available

C-1 **Zoning** \$10.00 NNN

Lease Rate

### **ABOUT THE PROPERTY**

- ±1.5 AC and Billboard Parcel
- Parcel 1: Two-story  $\pm 12,000$  SF retail building (6,147 SF per floor) sitting on  $\pm 1.5$  AC lot
- Parcel 2 Billboard

#### **NEARBY RETAIL INCLUDES**