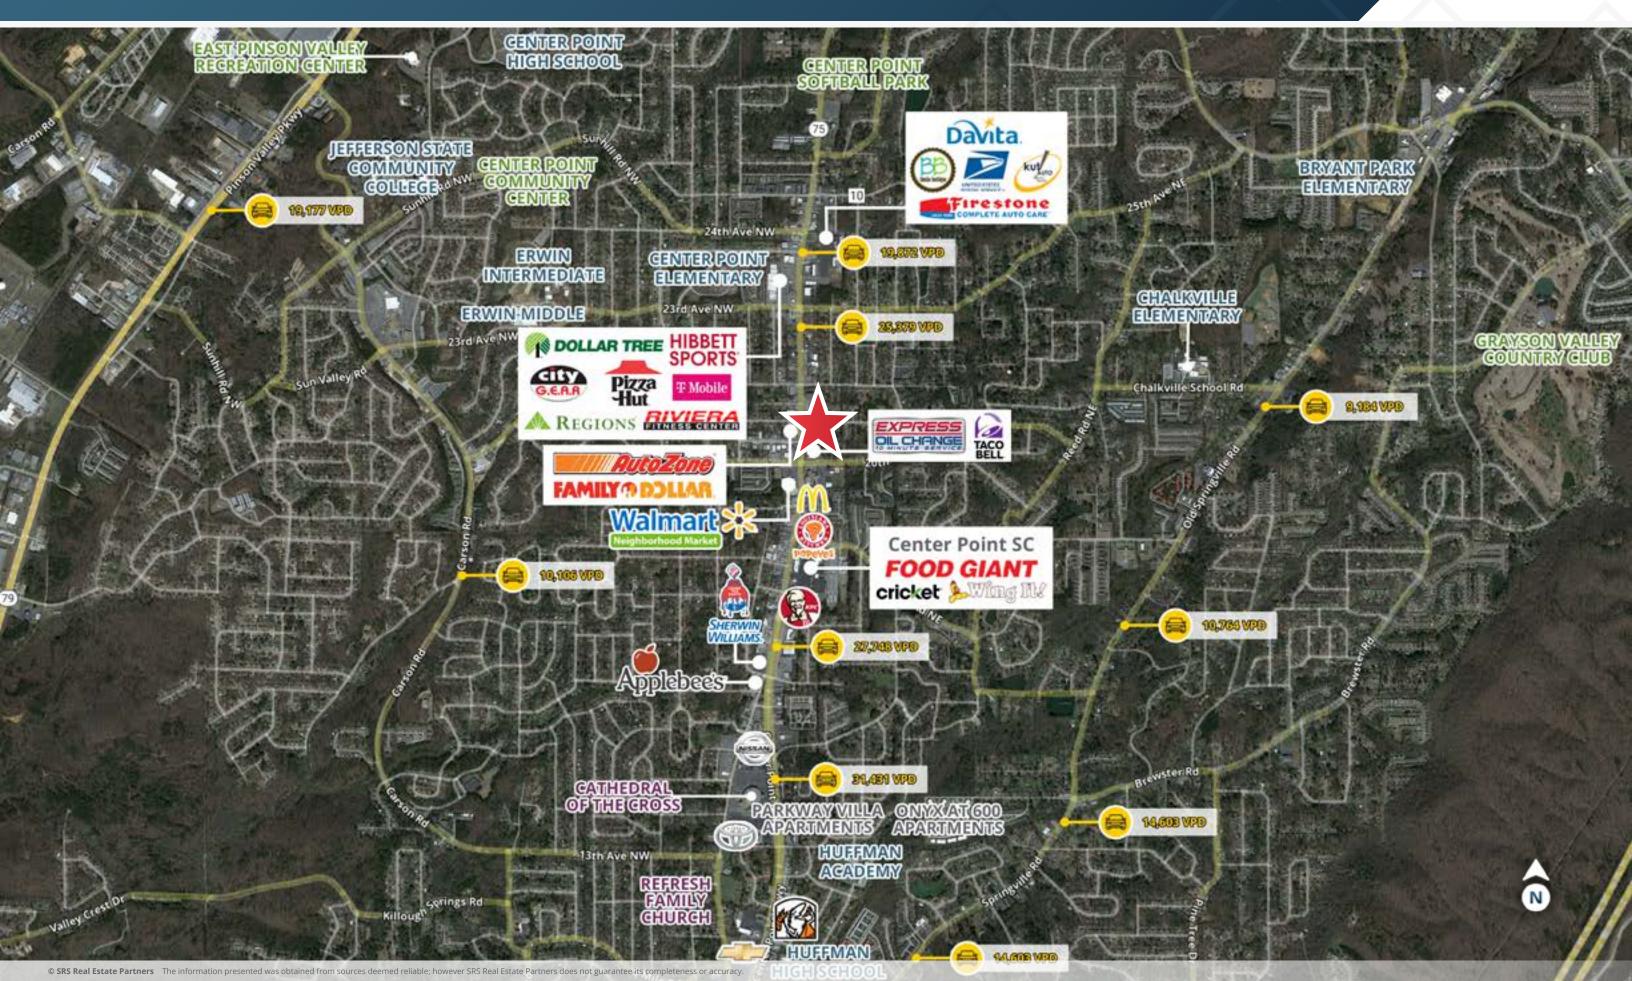

#### **NEARBY RETAIL INCLUDES**

#### TRAFFIC COUNTS

| Center Point Parkway, N of Site  | 25,241 VPD |
|----------------------------------|------------|
| Center Point Parkway, S of Site  | 27,597 VPD |
| Old Springville Road, SE of Site | 10,690 VPD |
| Pinson Valley Parkway, W of Site | 19,073 VPD |