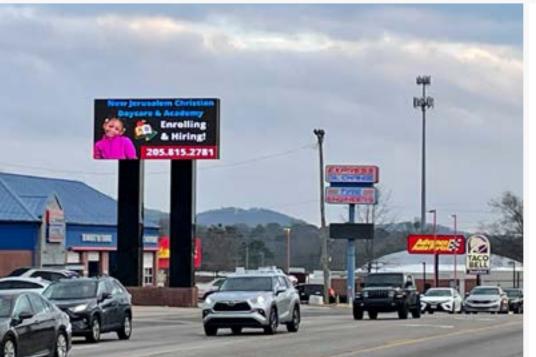

# Digital Billboard Opportunity

2025 Center Point Parkway | Center Point, AL 35215

Offering a digital billboard advertising opportunity in Center Point, AL on Route 75. We understand the value of great customer service and the effectiveness of out-of-home advertising.

- Next generation, state-of-the-art, high-definition, 10 mm, 10' x 20' digital billboard
- · Double-sided
- Over 168,840 weekly impressions
- Located on the heavily trafficked intersection of Center Point Parkway (Route 75) and 21st Street (25,000+ VPD)
- Excellent visibility to constant flow of local and commercial traffic
- An average of 675,360 cars pass this location every month with 8,779,680 impressions per year