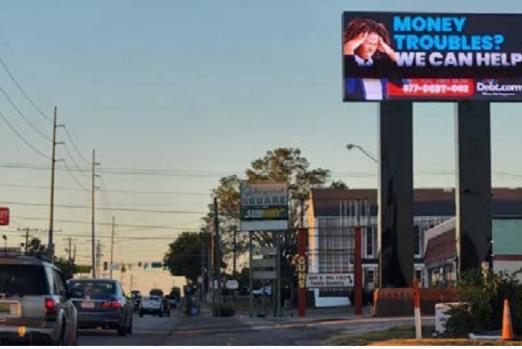

# Digital Billboard Opportunity

2025 Center Point Parkway | Center Point, AL 35215

Offering a digital billboard advertising opportunity in Center Point, AL on Route 75. We understand the value of great customer service and the effectiveness of out-of-home advertising.

- Next generation, state-of-the-art, high-definition, 10 mm, 10' x 20' digital billboard
- · Double-sided
- Over 168,840 weekly impressions
- Located on the heavily trafficked intersection of Center Point Parkway (Route 75) and 21st Street (25,000+ VPD)
- Excellent visibility to constant flow of local and commercial traffic
- An average of 675,360 cars pass this location every month with 8,779,680 impressions per year