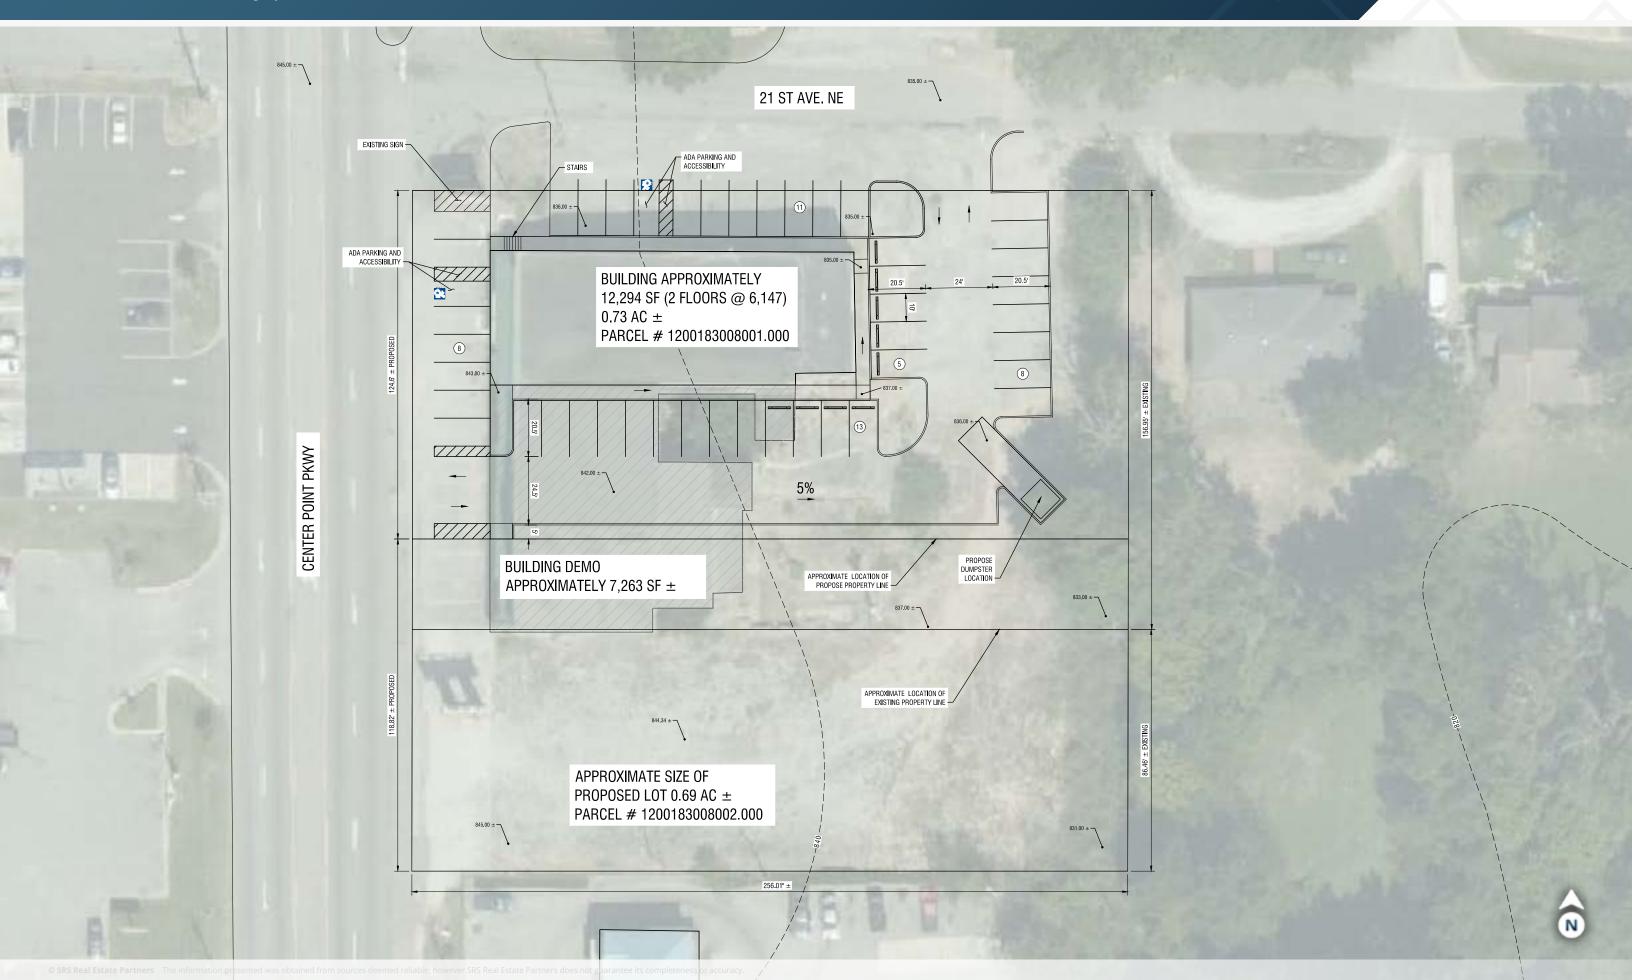

### **ABOUT THE PROPERTY**

- ±1.5 AC and Billboard Parcel
- Parcel 1: Two-story  $\pm 12,000$  SF retail building (6,147 SF per floor) sitting on  $\pm 1.5$  AC lot
- Parcel 2 Billboard