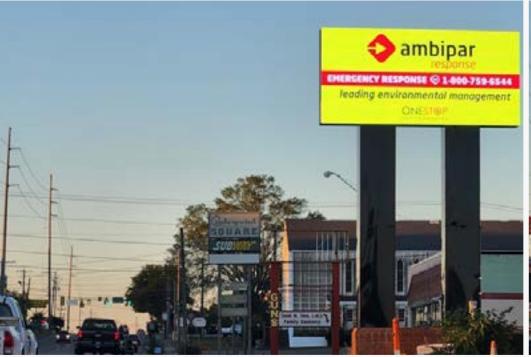

# Digital Billboard Opportunity

2025 Center Point Parkway | Center Point, AL 35215

Offering a digital billboard advertising opportunity in Center Point, AL on Route 75. We understand the value of great customer service and the effectiveness of out-of-home advertising.

- Next generation, state-of-the-art, high-definition, 10 mm, 10' x 20' digital billboard
- · Double-sided
- Over 168,840 weekly impressions
- Located on the heavily trafficked intersection of Center Point Parkway (Route 75) and 21st Street (25,000+ VPD)
- Excellent visibility to constant flow of local and commercial traffic
- An average of 675,360 cars pass this location every month with 8,779,680 impressions per year