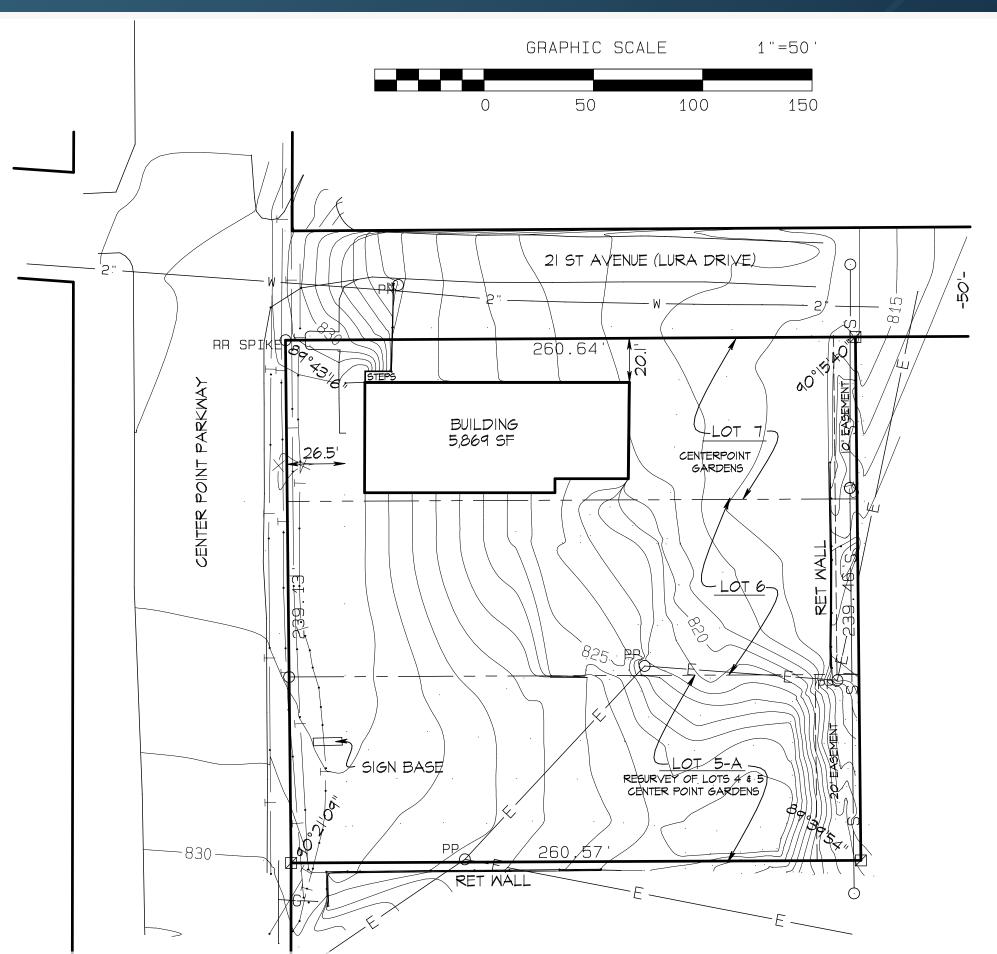

### **ABOUT THE PROPERTY**

- ±1.5 AC and Billboard Parcel
- Parcel 1: Two-story  $\pm 12,000$  SF retail building (6,147 SF per floor) sitting on  $\pm 1.5$  AC lot
- Parcel 2 Billboard