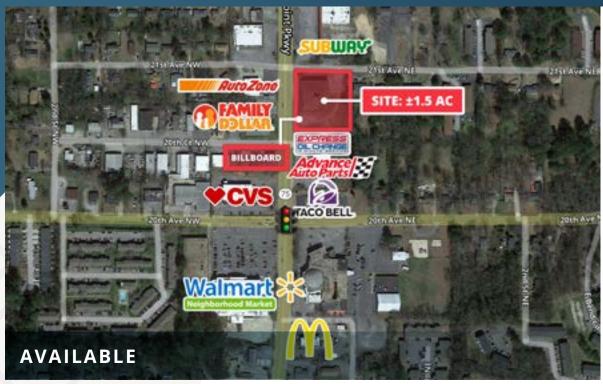

2025 Center Point Parkway | Center Point, AL 35215







### ±1.5 AC and Billboard Parcel Available

C-1 **Zoning** \$10.00 NNN

Lease Rate

#### CONTACT

**Cooper Smith** 205.558.6161 cooper.smith@srsre.com

Lyndsy Yim, CCIM 205.238.6086 lyndsy.yim@srsre.com

### **ABOUT THE PROPERTY**

- ±1.5 AC and Billboard Parcel
- Parcel 1: Two-story  $\pm 12,000$  SF retail building (6,147 SF per floor) sitting on  $\pm 1.5$  AC lot
- Parcel 2 Billboard

### **DEMOGRAPHICS**

|                           | 1 Mile   | 3 Miles  | 5 Miles  |
|---------------------------|----------|----------|----------|
| Population                | 8,585    | 56,825   | 93,755   |
| Average HH Income         | \$56,963 | \$69,299 | \$79,431 |
| Total Daytime Population  | 6,830    | 46,394   | 84,873   |
| Year: 2024   Source: Esri |          |          |          |

###