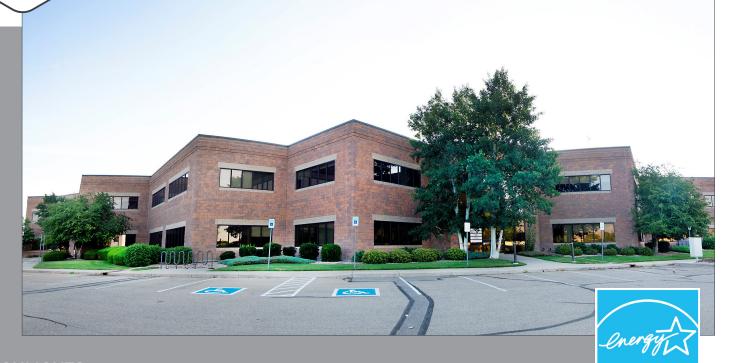

## OFFICE/R&D SPACE FOR LEASE First & Second Floor Units Available

4909 Nautilus Court North, Boulder, CO 80301

High-quality Gunbarrel building adjacent to Avery Brewery and Twin Lakes open space. The common areas include showers and lockers in the women's and men's restrooms. Outside there are picnic tables, bike lockers and abundant parking. The building is fully air-conditioned and has a fire sprinkler system throughout.

Parking: 1 per 297 SF

**Energy Star Certified** 

Easy Access to Hwy 119 & Hwy 52 Near bus stop and restaurants 100% HVAC and Sprinklered