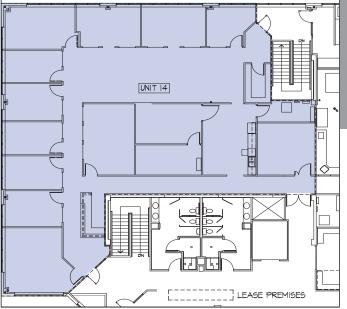

#### **Unit 14** (4,965 SF)

**Unit 14:** This 4,965 SF space sits on the second floor of the northwest side of the building, boasting plenty of natural light and beautiful mountain views. The space consists of many perimeter offices, reception area, storage/IT rooms, and a private kitchen.