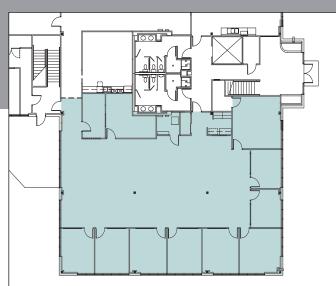

**Unit 1** (4,996 SF)

## **MULTIPLE UNITS AVAILABLE**

**Units 1:** Open and light office space with perimeter offices, open area that can be used for bullpen, engineering or assembly, conference room, copy area, server room and storage areas.