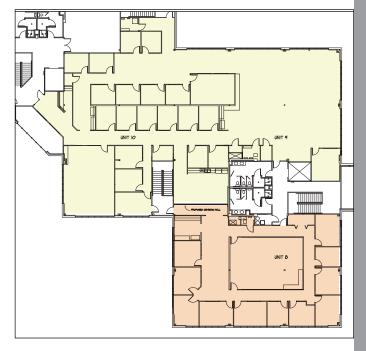

### **Units 8 – 10** (14,816)

Units 8 – 10: Unit 8 has 11 perimeter offices with mountain and lake views, a large conference room, small bullpen area, copy room, and storage closet with the ability to add a kitchen area. Units 9/10 consist of 18 interior offices & 1 perimeter office, large, medium and small conference rooms, a sizeable bullpen, large breakroom with kitchen, welcoming reception area, copy room, separately cooled computer room, and storage closets. Units are currently combined for a total of 14,816 SF.