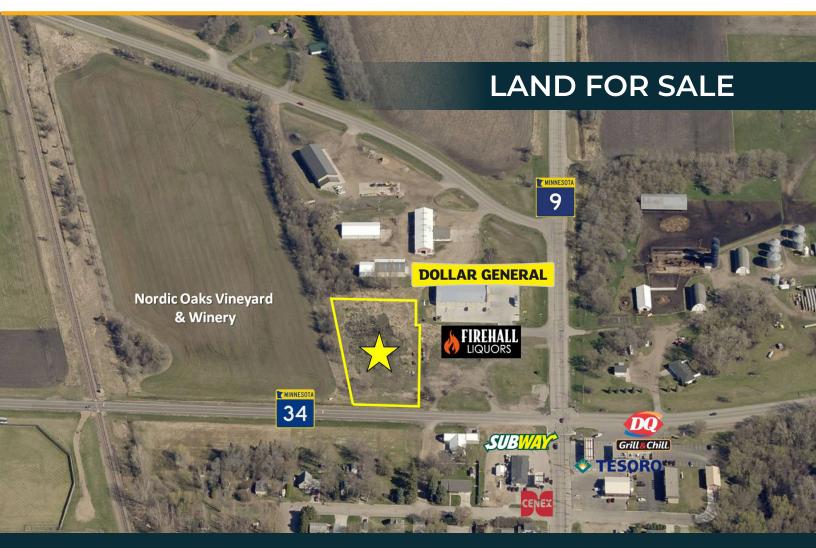

HIGHWAY 34 & 9 INTERSECTION, BARNESVILLE, MN

### Prime Commercial Land adjacent to Dollar General, New Liquor Store, Subway & More!

LOT SIZE: 66,528 SF +/-PRICE: \$192,931 | \$2.90 PSF

#### **PROPERTY DESCRIPTION:**

Just off I-94 located near the crossroads of Highways 9 & 34 in Barnesville, MN, this excellent commercial land offers superior visibility and accessibility for a number of potential uses! With existing businesses such as Dollar General, Subway, Dairy Queen City Liquor Store and two gas stations nearby, this land will also soon neighbor a new winery and more! Potential uses range from retail to office to multi-family to mixed-use! This shovel ready site has storm water retention already serving the land with utilities immediately available. Multiple city incentives for development may be available including a revolving loan fund and potential TIFF opportunities. Access to the 66k+ SF parcel will be available both to the south and east. Do not miss the opportunity to own and develop this great parcel of land in a booming commercial district of Barnesville!

#### **Features:**

- Excellent location just off I-94 and MN Highways 34 & 9
- Strong access & visibility
- Potential for retail, office, multi-family or mixed-use
- Neighbor to Dollar General, Subway, new liquor store & more
- Multiple incentive opportunities
- Growing, thriving community

#### Neighboring Businesses:

- Dollar General
- New Liquor Store
- Subway
- Dairy Queen Grill & Chill
- Tesoro & Cenex gas stations
- Anytime Fitness
- Nordic Oaks Vineyard & Winery

HIGHWAY 34 & 9 INTERSECTION, BARNESVILLE, MN