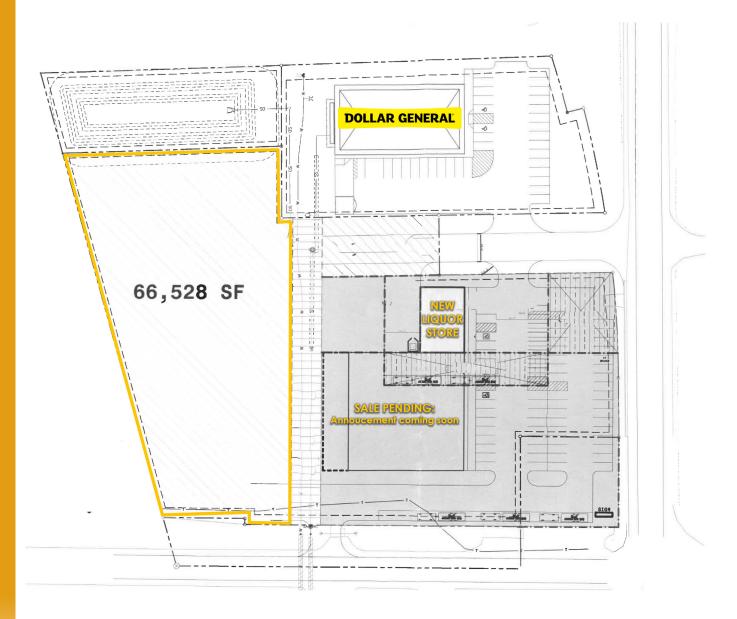

### Prime Commercial Land adjacent to Dollar General, New Liquor Store, Subway & More!

LOT SIZE: 66,528 SF +/-PRICE: \$192,931 | \$2.90 PSF

#### 66,528 SF +/- | 1.53 Acres

#### **PROPERTY DESCRIPTION:**

Just off I-94 located near the crossroads of Highways 9 & 34 in Barnesville, MN, this excellent commercial land offers superior visibility and accessibility for a number of potential uses! With existing businesses such as Dollar General, Subway, Dairy Queen City Liquor Store and two gas stations nearby, this land will also soon neighbor a new winery and more! Potential uses range from retail to office to multi-family to mixed-use! This shovel ready site has storm water retention already serving the land with utilities immediately available. Multiple city incentives for development may be available including a revolving loan fund and potential TIFF opportunities. Access to the 66k+ SF parcel will be available both to the south and east. Do not miss the opportunity to own and develop this great parcel of land in a booming commercial district of Barnesville!

#### Neighboring Businesses:

- Dollar General
- New Liquor Store
- Subway
- Dairy Queen Grill & Chill
- Tesoro & Cenex gas stations
- Anytime Fitness
- Nordic Oaks Vineyard & Winery

HIGHWAY 34 & 9 INTERSECTION, BARNESVILLE, MN