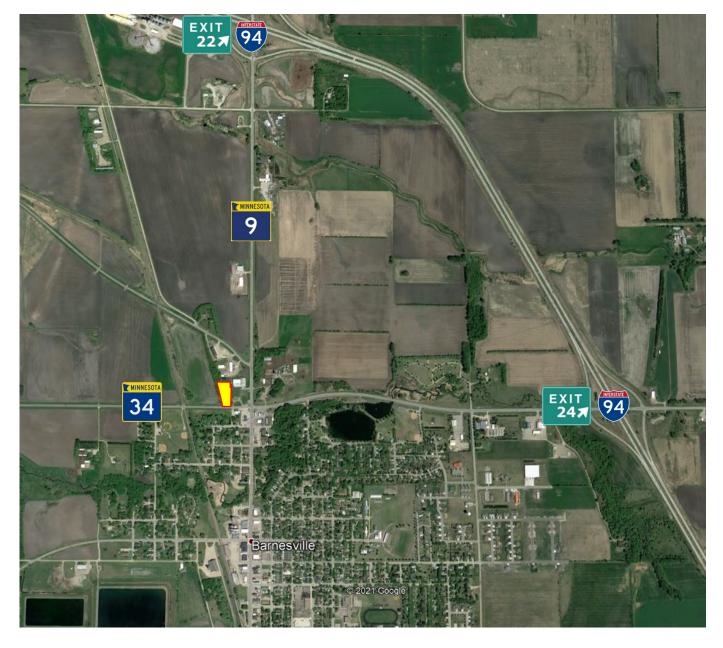

HIGHWAY 34 & 9 INTERSECTION, BARNESVILLE, MN

#### LOCATION

Just off I-94 exit #22 near the intersection of MN Highways 9 & 34

PARCEL NUMBER

50.241.0030

2023 TAXES/SPECIALS

\$9,300

SPECIALS BALANCE

\$70,930.39 | \$1.07 PSF