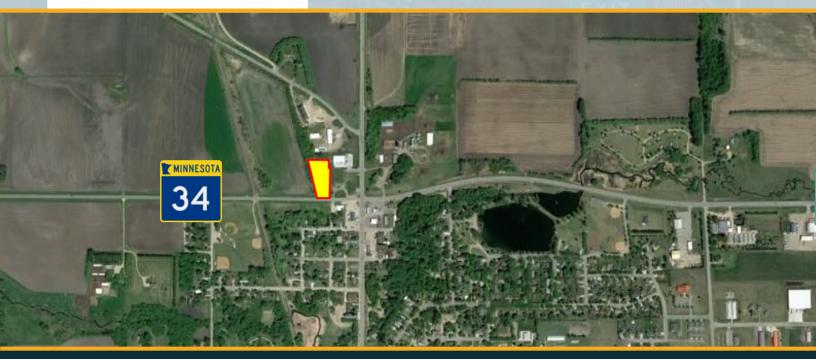

#### LOCATION

Just off I-94 exit #22 near the intersection of MN Highways 9 & 34

PARCEL NUMBER

50.241.0030

2023 TAXES/SPECIALS

\$9,300

SPECIALS BALANCE

\$70,930.39 | \$1.07 PSF

#### **PROPERTY DESCRIPTION:**

Just off I-94 located near the crossroads of Highways 9 & 34 in Barnesville, MN, this excellent commercial land offers superior visibility and accessibility for a number of potential uses! With existing businesses such as Dollar General, Subway, Dairy Queen City Liquor Store and two gas stations nearby, this land will also soon neighbor a new winery and more! Potential uses range from retail to office to multi-family to mixed-use! This shovel ready site has storm water retention already serving the land with utilities immediately available. Multiple city incentives for development may be available including a revolving loan fund and potential TIFF opportunities. Access to the 66k+ SF parcel will be available both to the south and east. Do not miss the opportunity to own and develop this great parcel of land in a booming commercial district of Barnesville!