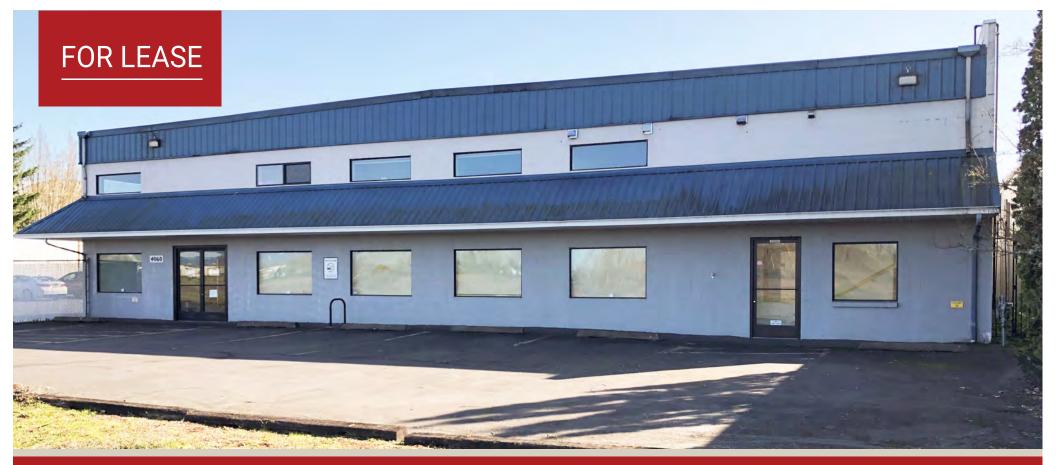

## 4060 STEWART ROAD - EUGENE, OREGON 97402

# INDUSTRIAL BUILDING WITH SHOWROOM

- 9,600 SF BUILDING
- WAREHOUSE: 4,800 SF WITH THREE 12' x 14' OVERHEAD DOORS
- SHOWROOM: 2,400 SF SHOWROOM PLUS OFFICE (COULD BE ALL OFFICE SPACE)
- 2ND FLOOR OFFICE: 2,400 SF OFFICE WITH LARGE ROOMS
- TWO RESTROOMS
- APPROXIMATELY 810 SF OF MEZZANINE STORAGE AREA
- 120/280V 3-PHASE POWER
- FENCED/GATED YARD AREA
- WELL MAINTAINED BUILDING WITH LOTS OF NATURAL LIGHT