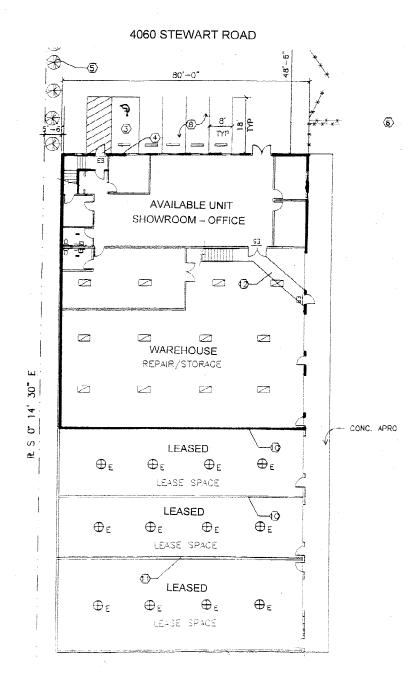

# INDUSTRIAL BUILDING WITH SHOWROOM

- 9,600 SF BUILDING
- WAREHOUSE: 4,800 SF WITH THREE 12' x 14' OVERHEAD DOORS
- SHOWROOM: 2,400 SF SHOWROOM PLUS OFFICE (COULD BE ALL OFFICE SPACE)
- 2ND FLOOR OFFICE: 2,400 SF OFFICE WITH LARGE ROOMS
- TWO RESTROOMS
- APPROXIMATELY 810 SF OF MEZZANINE STORAGE AREA
- 120/280V 3-PHASE POWER
- FENCED/GATED YARD AREA
- WELL MAINTAINED BUILDING WITH LOTS OF NATURAL LIGHT