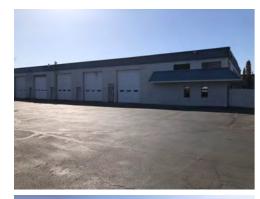

# INDUSTRIAL BUILDING WITH SHOWROOM

- 9,600 SF BUILDING
- WAREHOUSE: 4,800 SF WITH THREE 12' x 14' OVERHEAD DOORS
- SHOWROOM: 2,400 SF SHOWROOM PLUS OFFICE (COULD BE ALL OFFICE SPACE)
- 2ND FLOOR OFFICE: 2,400 SF OFFICE WITH LARGE ROOMS
- TWO RESTROOMS
- APPROXIMATELY 810 SF OF MEZZANINE STORAGE AREA
- 120/280V 3-PHASE POWER
- FENCED/GATED YARD AREA
- WELL MAINTAINED BUILDING WITH LOTS OF NATURAL LIGHT