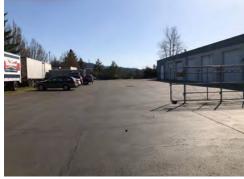

# INDUSTRIAL BUILDING WITH SHOWROOM

- 9,600 SF BUILDING
- WAREHOUSE: 4,800 SF WITH THREE 12' x 14' OVERHEAD DOORS
- SHOWROOM: 2,400 SF SHOWROOM PLUS OFFICE (COULD BE ALL OFFICE SPACE)
- 2ND FLOOR OFFICE: 2,400 SF OFFICE WITH LARGE ROOMS
- TWO RESTROOMS
- APPROXIMATELY 810 SF OF MEZZANINE STORAGE AREA
- 120/280V 3-PHASE POWER
- FENCED/GATED YARD AREA
- WELL MAINTAINED BUILDING WITH LOTS OF NATURAL LIGHT