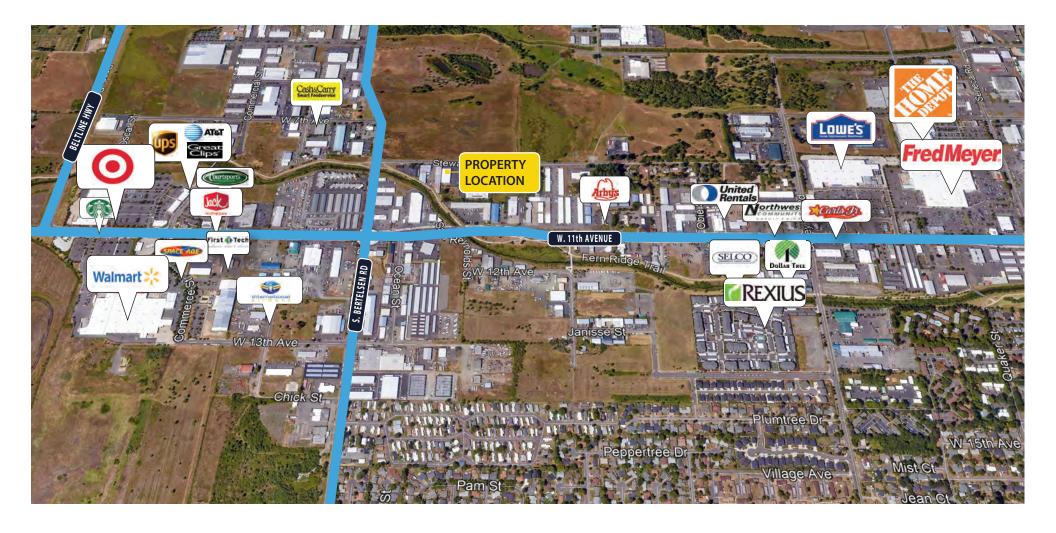

### PROPERTY LOCATION

## PROPERTY LOCATION

#### LOCATED IN WEST EUGENE WITH ACCESS TO BELTLINE