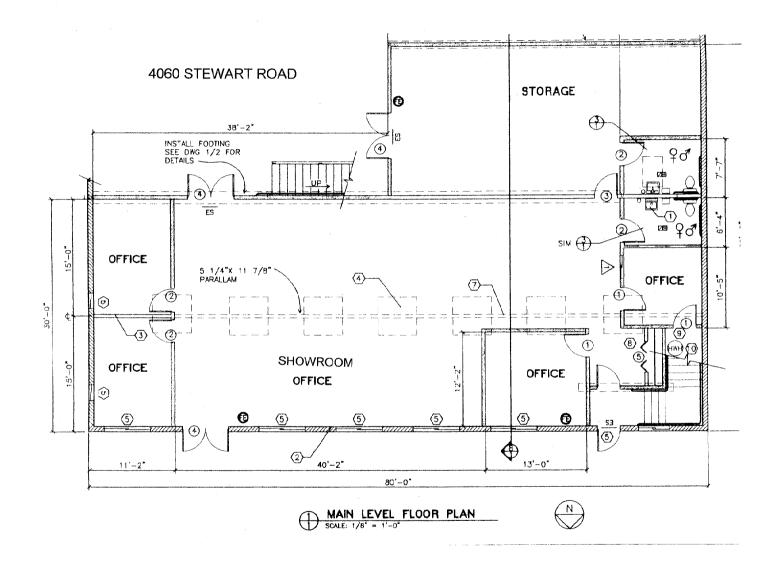

# INDUSTRIAL BUILDING WITH SHOWROOM

- 9,600 SF BUILDING
- WAREHOUSE: 4,800 SF WITH THREE 12' x 14' OVERHEAD DOORS
- SHOWROOM: 2,400 SF SHOWROOM PLUS OFFICE (COULD BE ALL OFFICE SPACE)
- 2ND FLOOR OFFICE: 2,400 SF OFFICE WITH LARGE ROOMS
- TWO RESTROOMS
- APPROXIMATELY 810 SF OF MEZZANINE STORAGE AREA
- 120/280V 3-PHASE POWER
- FENCED/GATED YARD AREA
- WELL MAINTAINED BUILDING WITH LOTS OF NATURAL LIGHT