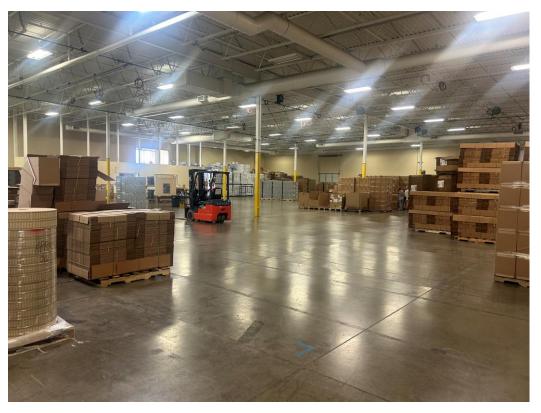

#### 17,000sf leased through May 2026

<u>Available For Lease</u> 30,120sf warehouse 2,880sf office

612-666-4883 Jack@ServiceIndustrialMN.com

30,120sf warehouse; 2,880sf office

Location at Highway 169 / Hwy 10 interchange

20' clear height

3 loading docks

One 12'x14' drive-in door

Air-conditioned warehouse

NNN rates:

- \$6.50/sf warehouse - \$12/sf office

## Available for Lease

1200 amps 480V / 277V three-phase power

Appealing office finishes with large windows and natural light

Sale price negotiable 86 parking stalls 6.02 acres 50,665sf freestanding building Well maintained building, 2006 construction Precast tip-up construction Landscaping, in ground sprinkler system Large windows Fire suppression system