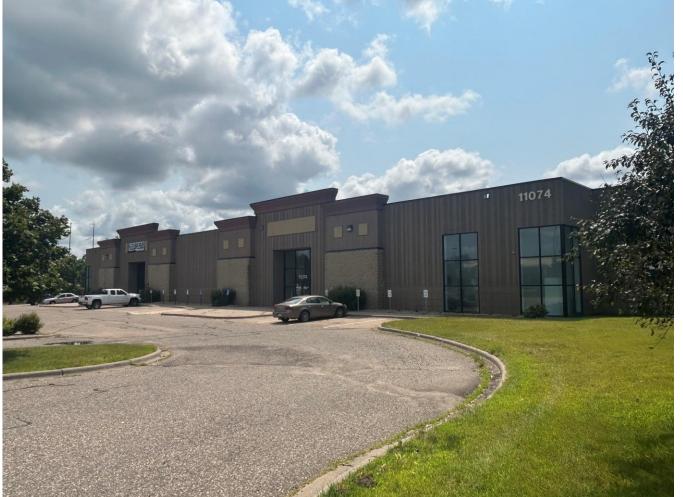

### Warehouse / Manufacturing Building For Sale or Lease

11074 179<sup>th</sup> St NW, Elk River

50,665sf building

#### 17,000sf leased through May 2026

<u>Available For Lease</u> 30,120sf warehouse 2,880sf office

612-666-4883 Jack@ServiceIndustrialMN.com

30,120sf warehouse; 2,880sf office

Location at Highway 169 / Hwy 10 interchange

20' clear height

3 loading docks

One 12'x14' drive-in door

Air-conditioned warehouse

NNN rates:

- \$6.50/sf warehouse - \$12/sf office