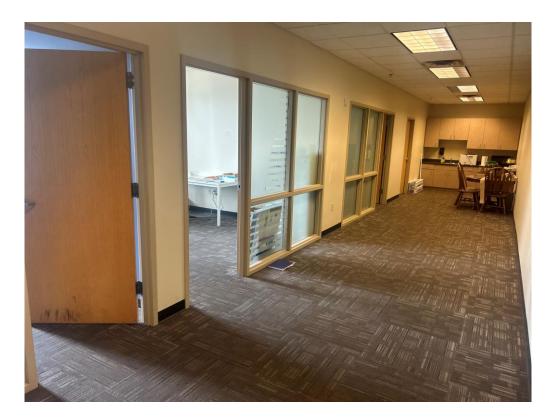

## Available for Lease

1200 amps 480V / 277V three-phase power

Appealing office finishes with large windows and natural light

Sale price negotiable 86 parking stalls 6.02 acres 50,665sf freestanding building Well maintained building, 2006 construction Precast tip-up construction Landscaping, in ground sprinkler system Large windows Fire suppression system