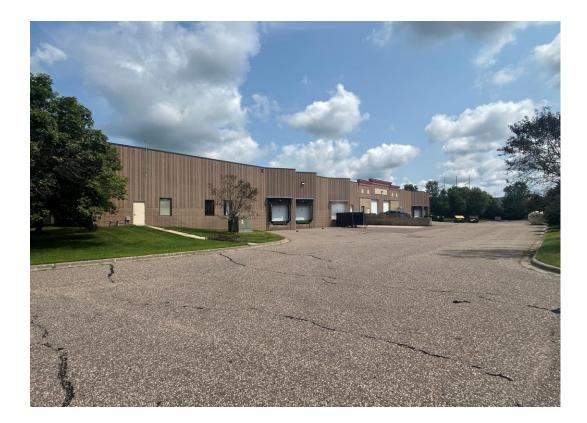

### Warehouse / Manufacturing Building For Sale or Lease

11074 179<sup>th</sup> St NW, Elk River

50,665sf building

20' clear height

3 loading docks

One 12'x14' drive-in door

Air-conditioned warehouse

NNN rates:

- \$6.50/sf warehouse - \$12/sf office

## Available for Lease

1200 amps 480V / 277V three-phase power

Appealing office finishes with large windows and natural light

Sale price negotiable 86 parking stalls 6.02 acres 50,665sf freestanding building Well maintained building, 2006 construction Precast tip-up construction Landscaping, in ground sprinkler system Large windows Fire suppression system