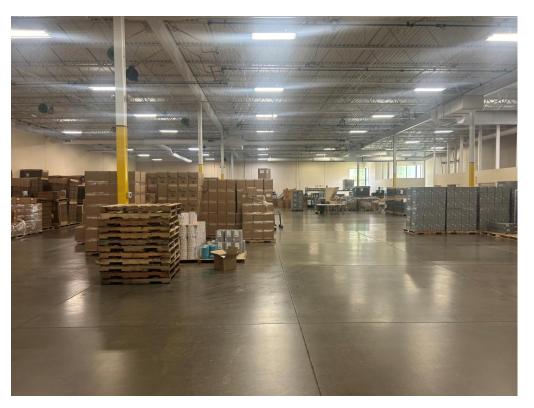

#### 17,000sf leased through May 2026

<u>Available For Lease</u> 30,120sf warehouse 2,880sf office

612-666-4883 Jack@ServiceIndustrialMN.com

30,120sf warehouse; 2,880sf office

Location at Highway 169 / Hwy 10 interchange

20' clear height

3 loading docks

One 12'x14' drive-in door

Air-conditioned warehouse

NNN rates:

- \$6.50/sf warehouse - \$12/sf office

## Available for Lease

1200 amps 480V / 277V three-phase power

Appealing office finishes with large windows and natural light

Sale price negotiable 86 parking stalls 6.02 acres 50,665sf freestanding building Well maintained building, 2006 construction Precast tip-up construction Landscaping, in ground sprinkler system Large windows Fire suppression system