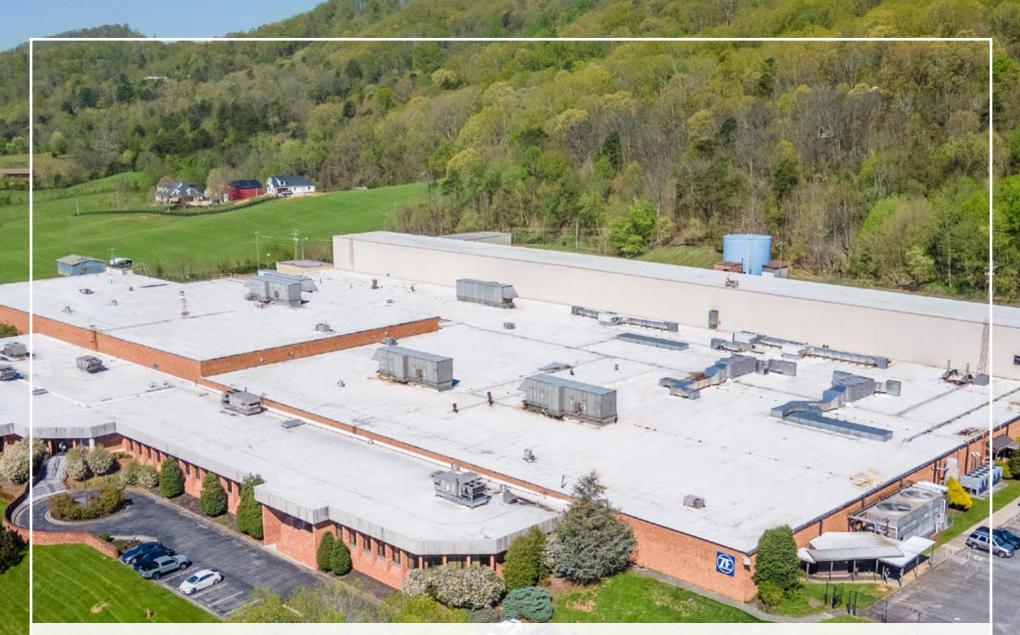

## FOR LEASE/SALE258,335 SF7500 HIGHWAY 11 WROGERSVILLE, TN

1.

11

KURT JENSEN 262-308-0008 | KURT@PHOENIXINVESTORS.COM

This document has been prepared by Phoenix Investors for advertising and general information only. Phoenix Investors makes no guarantees, representations, or warranties of any kind, expressed or implied, regarding the information including, but not limited to, warranties of content, accuracy, and reliability.

#### **PROPERTY DETAILS** 7500 HIGHWAY 11 W | ROGERSVILLE, TN

| AVAILABLE SPACE    | 258,335 SF                       |  |
|--------------------|----------------------------------|--|
| WAREHOUSE SPACE    | 176,758 SF                       |  |
| HIGH BAY WAREHOUSE | 28,576 SF                        |  |
| OFFICE SPACE       | 42,661 SF                        |  |
| ANCILLARY BUILDING | 10,340 SF                        |  |
| DOCK DOORS         | 13                               |  |
| DRIVE-IN DOORS     | 8                                |  |
| CLEAR HEIGHT       | 13' - 40' 4"                     |  |
| ROOF               | ТРО                              |  |
| WALLS              | Masonry & Metal                  |  |
| FLOORS             | 6 - 8" Reinforced Concrete       |  |
| YEAR BUILT         | 1972                             |  |
| FIRE SUPPRESSION   | Wet System                       |  |
| LIGHTING           | T-8 High Efficiency Fluorescent  |  |
| POWER              | 480 V, 3-Phase, 11,500 KvA Total |  |
| PARKING            | 380 Surface Spots                |  |
| LAND AREA          | 67.3 Acres                       |  |
| ZONING             | M-1: Industrial                  |  |
| PARCEL ID          | 113-004.00   113H-A-006.00       |  |
| OPEX ESTIMATE      | \$0.61/SF                        |  |
|                    |                                  |  |