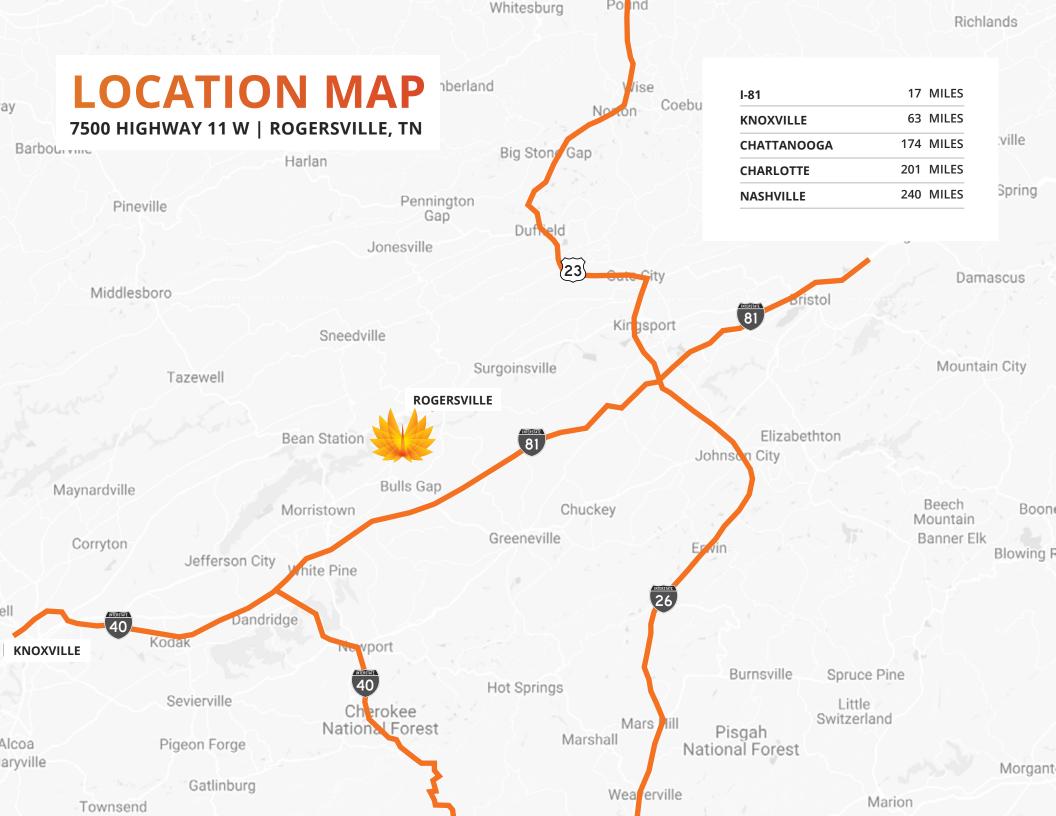

#### **PROPERTY DETAILS** 7500 HIGHWAY 11 W | ROGERSVILLE, TN

| AVAILABLE SPACE    | 258,335 SF                       |  |
|--------------------|----------------------------------|--|
| WAREHOUSE SPACE    | 176,758 SF                       |  |
| HIGH BAY WAREHOUSE | 28,576 SF                        |  |
| OFFICE SPACE       | 42,661 SF                        |  |
| ANCILLARY BUILDING | 10,340 SF                        |  |
| DOCK DOORS         | 13                               |  |
| DRIVE-IN DOORS     | 8                                |  |
| CLEAR HEIGHT       | 13' - 40' 4"                     |  |
| ROOF               | ТРО                              |  |
| WALLS              | Masonry & Metal                  |  |
| FLOORS             | 6 - 8" Reinforced Concrete       |  |
| YEAR BUILT         | 1972                             |  |
| FIRE SUPPRESSION   | Wet System                       |  |
| LIGHTING           | T-8 High Efficiency Fluorescent  |  |
| POWER              | 480 V, 3-Phase, 11,500 KvA Total |  |
| PARKING            | 380 Surface Spots                |  |
| LAND AREA          | 67.3 Acres                       |  |
| ZONING             | M-1: Industrial                  |  |
| PARCEL ID          | 113-004.00   113H-A-006.00       |  |
| OPEX ESTIMATE      | \$0.61/SF                        |  |
|                    |                                  |  |