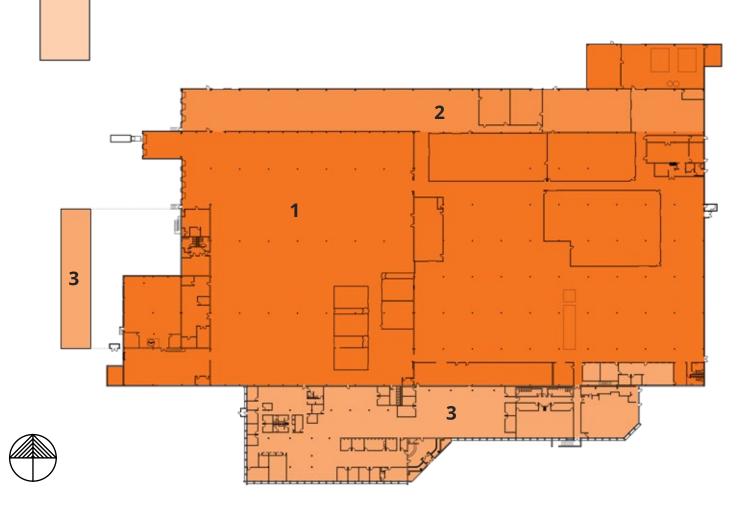

#### **FLOOR PLAN**

#### 7500 HIGHWAY 11 W | ROGERSVILLE, TN

4

| NUMBER | SPACE<br>DESIGNATION  | CLEAR HEIGHT              | SQUARE FEET |
|--------|-----------------------|---------------------------|-------------|
| 1      | WAREHOUSE             | 13' - 18'<br>(MOSTLY 15') | 176,758 SF  |
| 2      | HIGH BAY<br>WAREHOUSE | 40' 4"                    | 28,576 SF   |
| 3      | OFFICE                | DROP CEILING              | 42,661 SF   |
| 4      | ANCILLARY<br>BUILDING | TBD                       | 10,340 SF   |
| TOTAL  |                       |                           | 258,335 SF  |