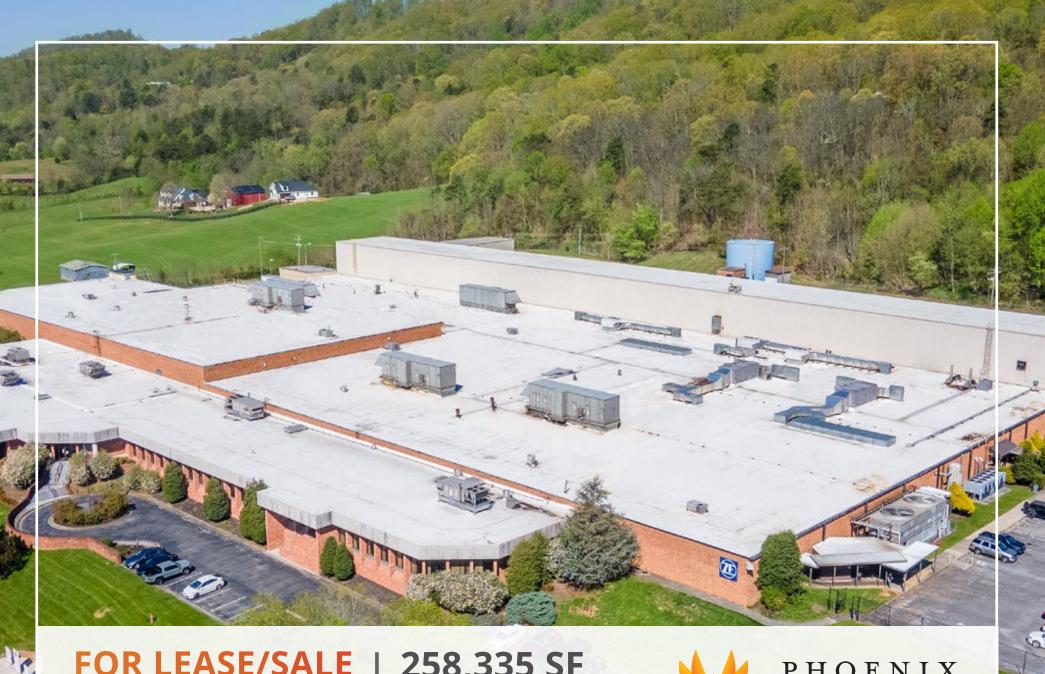

## FOR LEASE/SALE258,335 SF7500 HIGHWAY 11 WROGERSVILLE, TN

1.

11

KURT JENSEN 262-308-0008 | KURT@PHOENIXINVESTORS.COM

This document has been prepared by Phoenix Investors for advertising and general information only. Phoenix Investors makes no guarantees, representations, or warranties of any kind, expressed or implied, regarding the information including, but not limited to, warranties of content, accuracy, and reliability.

#### **PROPERTY DETAILS** 7500 HIGHWAY 11 W | ROGERSVILLE, TN

| AVAILABLE SPACE    | 258,335 SF                       |  |
|--------------------|----------------------------------|--|
| WAREHOUSE SPACE    | 176,758 SF                       |  |
| HIGH BAY WAREHOUSE | 28,576 SF                        |  |
| OFFICE SPACE       | 42,661 SF                        |  |
| ANCILLARY BUILDING | 10,340 SF                        |  |
| DOCK DOORS         | 13                               |  |
| DRIVE-IN DOORS     | 8                                |  |
| CLEAR HEIGHT       | 13' - 40' 4"                     |  |
| ROOF               | ТРО                              |  |
| WALLS              | Masonry & Metal                  |  |
| FLOORS             | 6 - 8" Reinforced Concrete       |  |
| YEAR BUILT         | 1972                             |  |
| FIRE SUPPRESSION   | Wet System                       |  |
| LIGHTING           | T-8 High Efficiency Fluorescent  |  |
| POWER              | 480 V, 3-Phase, 11,500 KvA Total |  |
| PARKING            | 380 Surface Spots                |  |
| LAND AREA          | 67.3 Acres                       |  |
| ZONING             | M-1: Industrial                  |  |
| PARCEL ID          | 113-004.00   113H-A-006.00       |  |
| OPEX ESTIMATE      | \$0.61/SF                        |  |
|                    |                                  |  |