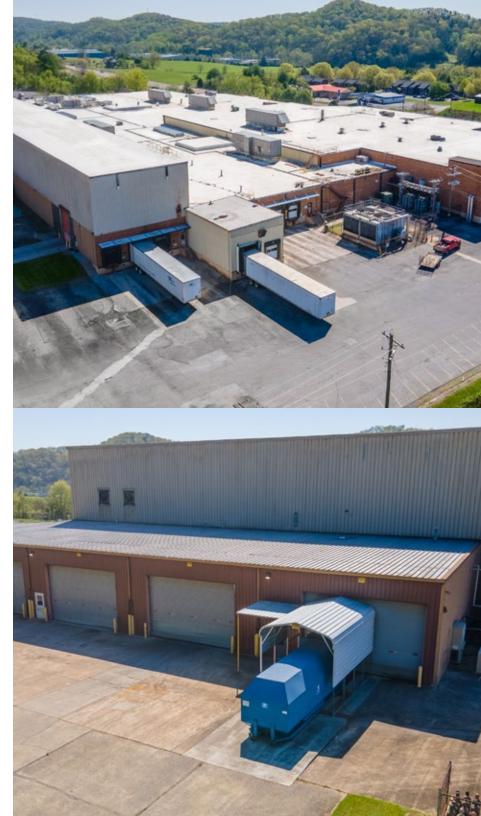

#### **PROPERTY DETAILS** 7500 HIGHWAY 11 W | ROGERSVILLE, TN

| AVAILABLE SPACE    | 258,335 SF                       |  |
|--------------------|----------------------------------|--|
| WAREHOUSE SPACE    | 176,758 SF                       |  |
| HIGH BAY WAREHOUSE | 28,576 SF                        |  |
| OFFICE SPACE       | 42,661 SF                        |  |
| ANCILLARY BUILDING | 10,340 SF                        |  |
| DOCK DOORS         | 13                               |  |
| DRIVE-IN DOORS     | 8                                |  |
| CLEAR HEIGHT       | 13' - 40' 4"                     |  |
| ROOF               | ТРО                              |  |
| WALLS              | Masonry & Metal                  |  |
| FLOORS             | 6 - 8" Reinforced Concrete       |  |
| YEAR BUILT         | 1972                             |  |
| FIRE SUPPRESSION   | Wet System                       |  |
| LIGHTING           | T-8 High Efficiency Fluorescent  |  |
| POWER              | 480 V, 3-Phase, 11,500 KvA Total |  |
| PARKING            | 380 Surface Spots                |  |
| LAND AREA          | 67.3 Acres                       |  |
| ZONING             | M-1: Industrial                  |  |
| PARCEL ID          | 113-004.00   113H-A-006.00       |  |
| OPEX ESTIMATE      | \$0.61/SF                        |  |
|                    |                                  |  |