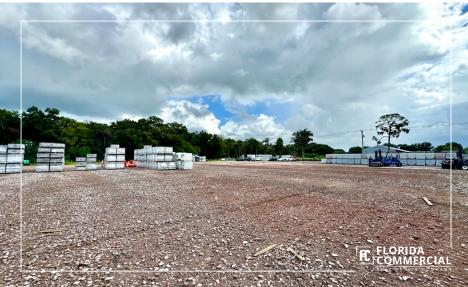

## **PROPERTY OVERVIEW**

3.4-acre commercial property available for sale OR lease in Okeechobee, ideal for large vehicle/machine storage, salvage yard, or distribution center. This centralized location offers convenient access, with a gated entrance and secure fencing. Versatile zoning supports various industrial uses, making it a prime opportunity for your business needs.