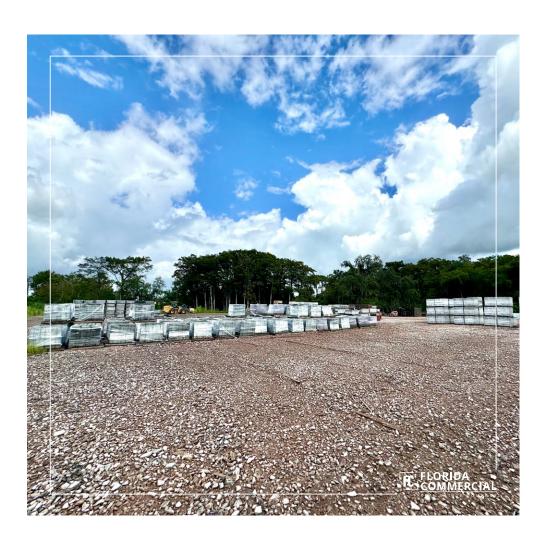

## **PROPERTY OVERVIEW**

3.4-acre commercial property available for sale OR lease in Okeechobee, ideal for large vehicle/machine storage, salvage yard, or distribution center. This centralized location offers convenient access, with a gated entrance and secure fencing. Versatile zoning supports various industrial uses, making it a prime opportunity for your business needs.