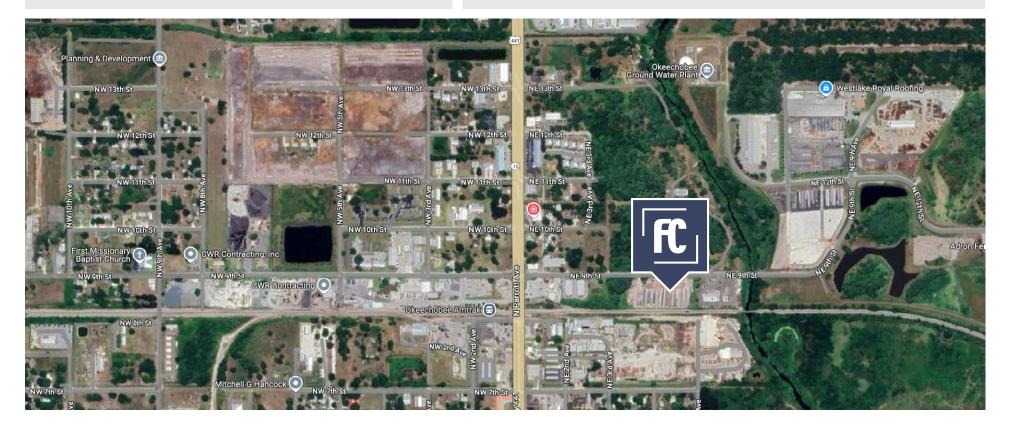

## **PROPERTY OVERVIEW**

3.4-acre commercial property available for sale OR lease in Okeechobee, ideal for large vehicle/machine storage, salvage yard, or distribution center. This centralized location offers convenient access, with a gated entrance and secure fencing. Versatile zoning supports various industrial uses, making it a prime opportunity for your business needs.