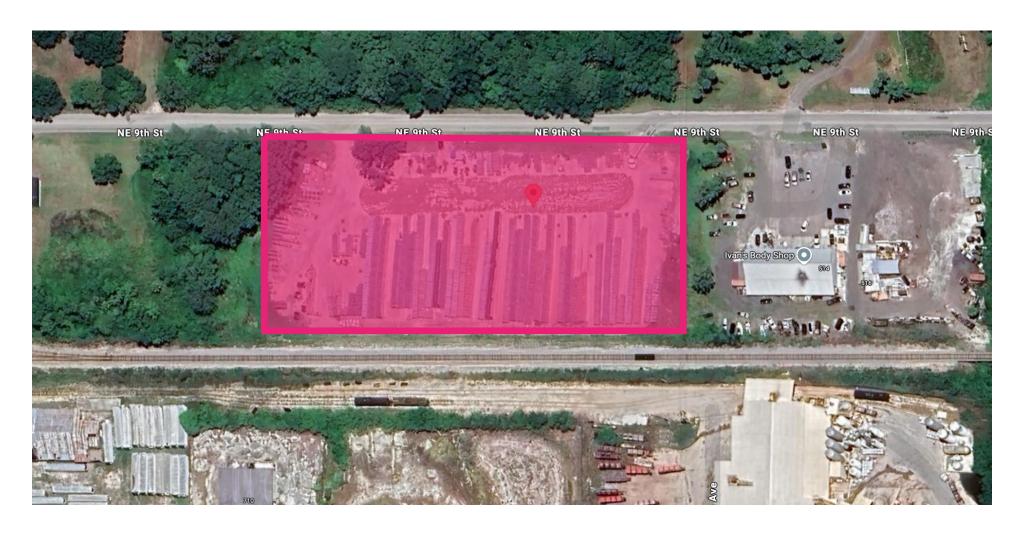

## SPECS

**Lot Size:** 3.4 Acres

**Zoning:** Industrial

**Sale Price:** \$950,000

**Lease Price:** \$7,500 Per Month / Gross

## **PROPERTY OVERVIEW**

3.4-acre commercial property available for sale OR lease in Okeechobee, ideal for large vehicle/machine storage, salvage yard, or distribution center. This centralized location offers convenient access, with a gated entrance and secure fencing. Versatile zoning supports various industrial uses, making it a prime opportunity for your business needs.