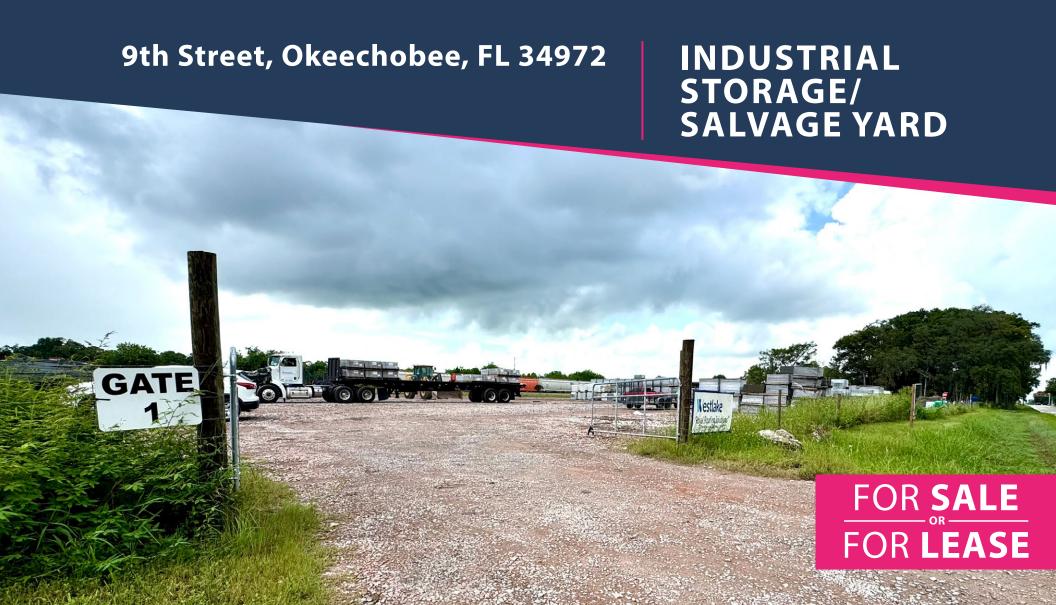

## SPECS

**Lot Size:** 3.4 Acres

**Zoning:** Industrial

**Sale Price:** \$950,000

**Lease Price:** \$7,500 Per Month / Gross

## **PROPERTY OVERVIEW**

3.4-acre commercial property available for sale OR lease in Okeechobee, ideal for large vehicle/machine storage, salvage yard, or distribution center. This centralized location offers convenient access, with a gated entrance and secure fencing. Versatile zoning supports various industrial uses, making it a prime opportunity for your business needs.