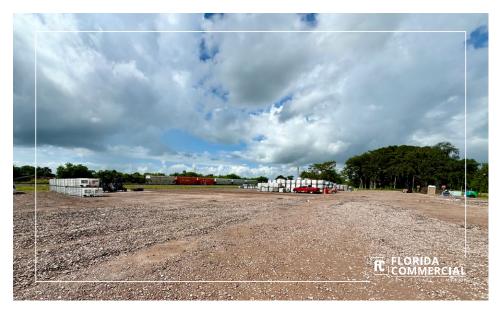

## **PROPERTY OVERVIEW**

3.4-acre commercial property available for sale OR lease in Okeechobee, ideal for large vehicle/machine storage, salvage yard, or distribution center. This centralized location offers convenient access, with a gated entrance and secure fencing. Versatile zoning supports various industrial uses, making it a prime opportunity for your business needs.