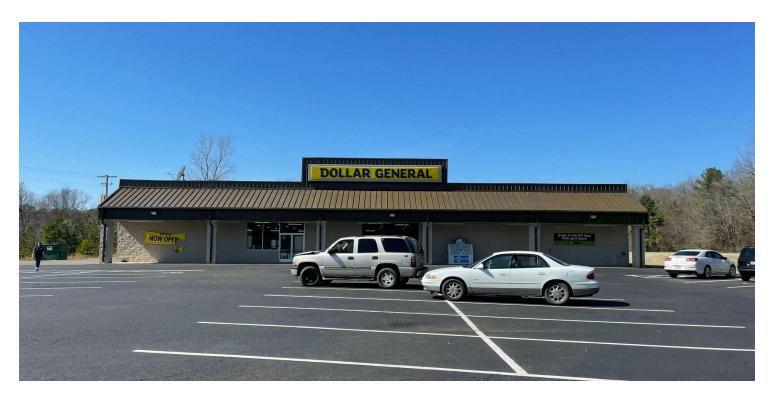

### **PROPERTY OVERVIEW**

Dollar General For Sale – Greenfield, TN. Exceptional investment opportunity! This 16,500 sq. ft. Dollar General is perfectly situated on a 1.60-acre lot just south of downtown Greenfield. Boasting a solid Net Operating Income (NOI) of \$75,000, this property is set to deliver even greater returns with a 10% rent increase scheduled for 2026.

#### **PROPERTY HIGHLIGHTS**

• 16,500 SF free-standing building

• Prime location in Greenfield

• Priced well below replacement cost

• Rent is below market rate

WALTER KELLEY

205.235.0440 walterk@acrerep.com **GRIFFIN CARROLL** 