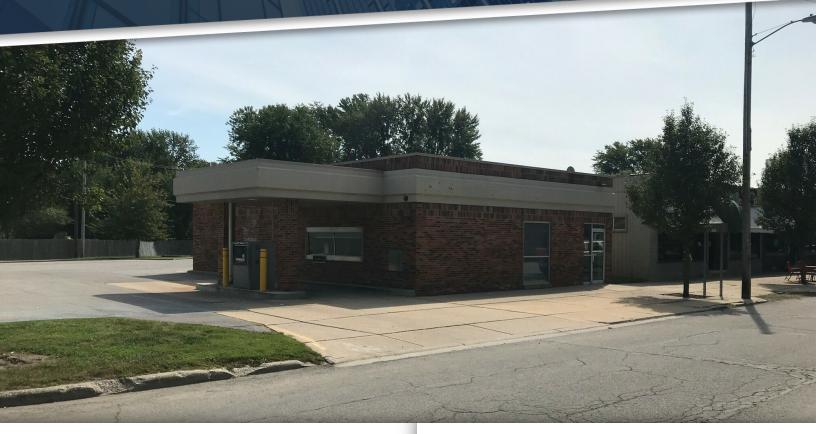

#### **PROPERTY HIGHLIGHTS:**

- · Former bank branch in Erie
- 1,800 SF on .32 acres at prominent corner location
- 22 parking spaces with drive-thru
- Offered with no deed restrictions
- Property tax: \$4,443
- Sale price: \$250,000

## 9796 S. DIXIE HWY - FORMER BANK BRANCH