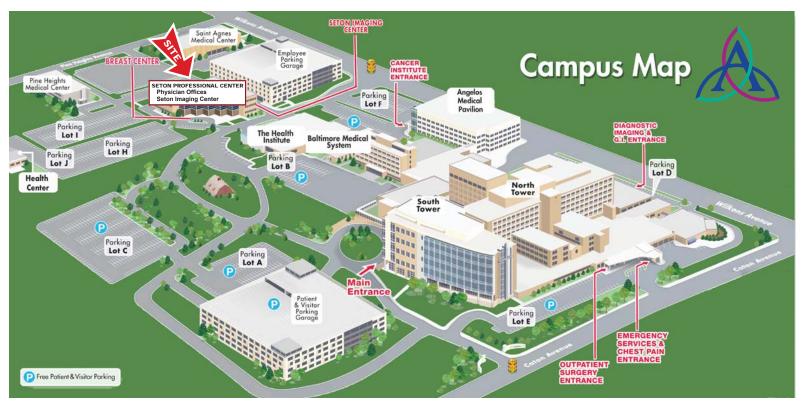

## MEDICAL OFFICE SPACE FOR LEASE

3449 WILKENS AVENUE - BALTIMORE, MD 21229

46,514 SF, three-story medical office building; H zoning

Prime location on Ascension St. Agnes Hospital campus, with excellent access to I-95