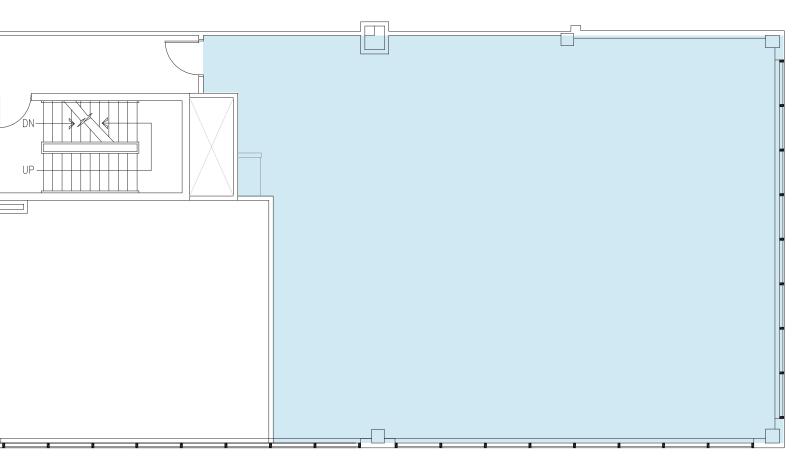

## **AVAILABILITY**

- Suite 201 1,930 SF
- Recently white-boxed and ready for buildout
- Tenant improvement allowance available