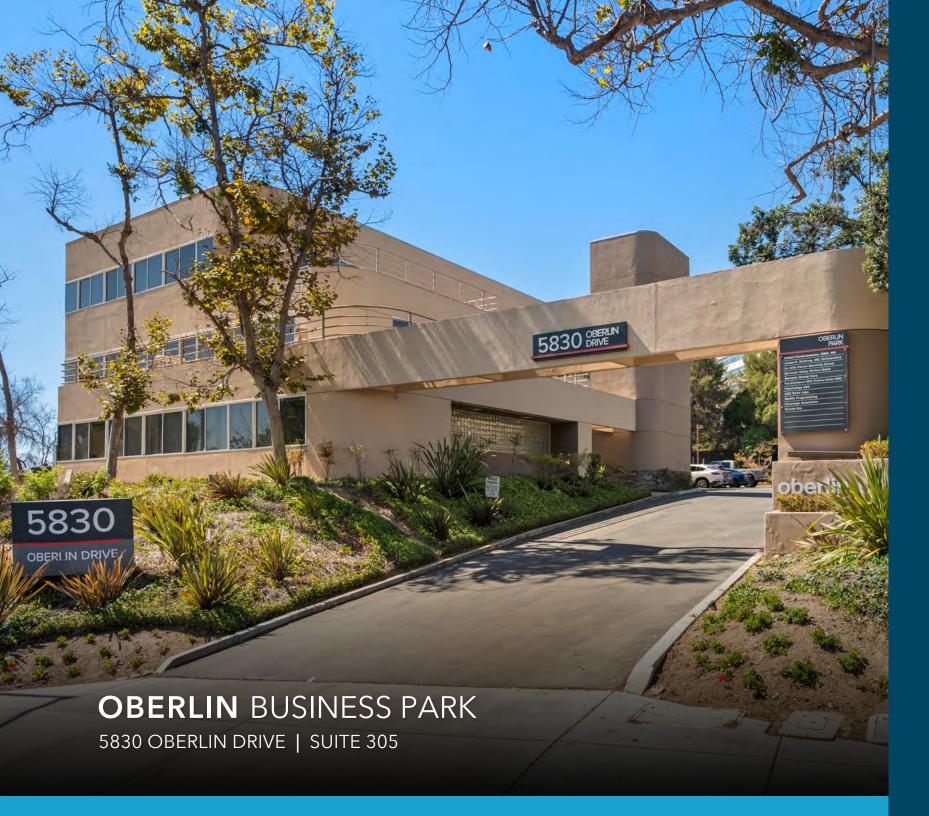

## **OBERLIN**BUSINESS PARK

5830 OBERLIN DRIVE SUITE 305
SAN DIEGO, CA 92121

±1,410 SF OFFICE SUITE

- HIGH-END IMPROVEMENTS

- LOCATED WITHIN THREE-STORY MULTI-TENANT BUSINES PARK

- Suite features reception area, open office, conference room, kitchenette, outdoor patio
- Partially furnished: includes conference table
   & chairs and patio furniture; private workstations
   & chairs available upon tenant request
- Appliances include drinking water system, refrigerator/freezer, wine cooler, TV wall monitor
- Ample parking
- © Desirable Sorrento Valley location
- HOA fees include: restroom janitorial services and supplies, landscaping, trash, fountain maintenance, lighting, elevator service & non-reserved parking

LEASE RATE | \$2.50 / SF + UTILITIES

AVAILABLE | WITHIN 30 DAYS

TERM | 12 - 36 MONTHS

HOA FEES | \$322.50 / MONTH

5830 OBERLIN DRIVE | **SUITE 305** ±1,410 SF THIRD FLOOR OFFICE

**OBERLIN** BUSINESS PARK

SORRENTO VALLEY