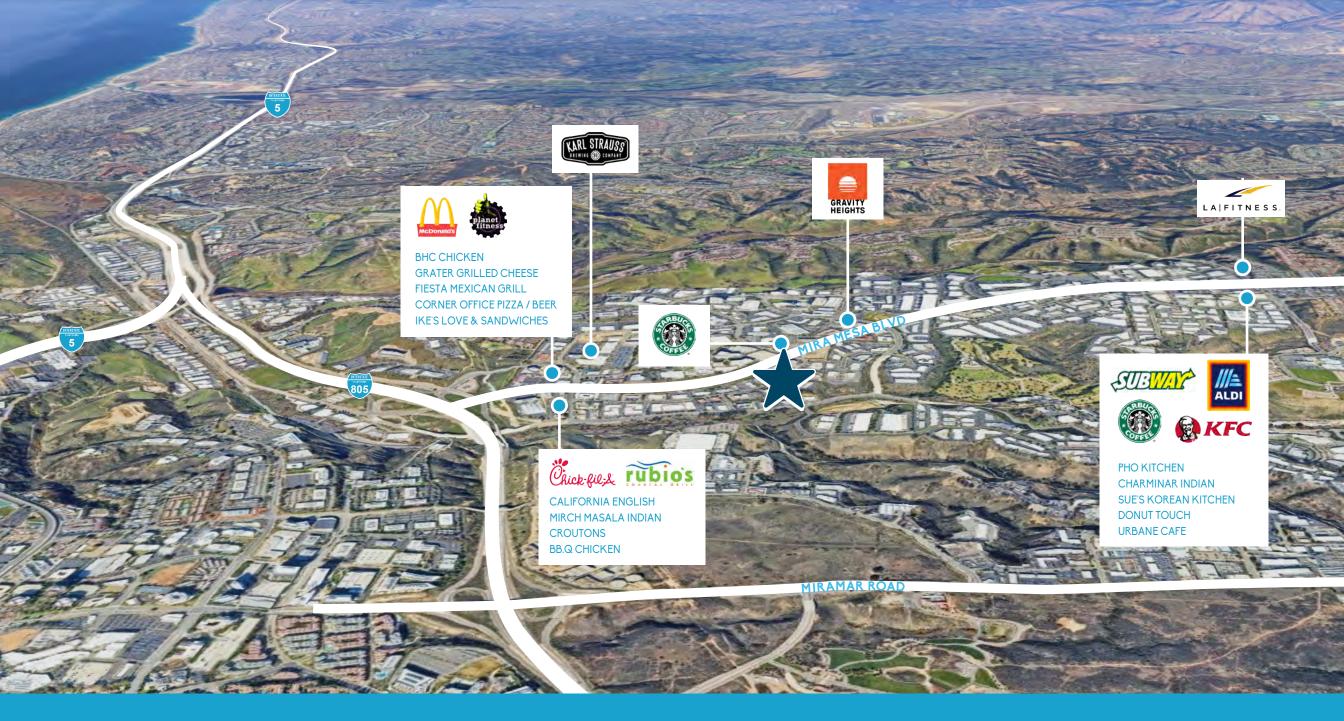

SORRENTO VALLEY

LEASE RATE | \$2.50 / SF + UTILITIES

AVAILABLE | WITHIN 30 DAYS

TERM | 12 - 36 MONTHS

HOA FEES | \$322.50 / MONTH

5830 OBERLIN DRIVE | **SUITE 305** ±1,410 SF THIRD FLOOR OFFICE

**OBERLIN** BUSINESS PARK

SORRENTO VALLEY