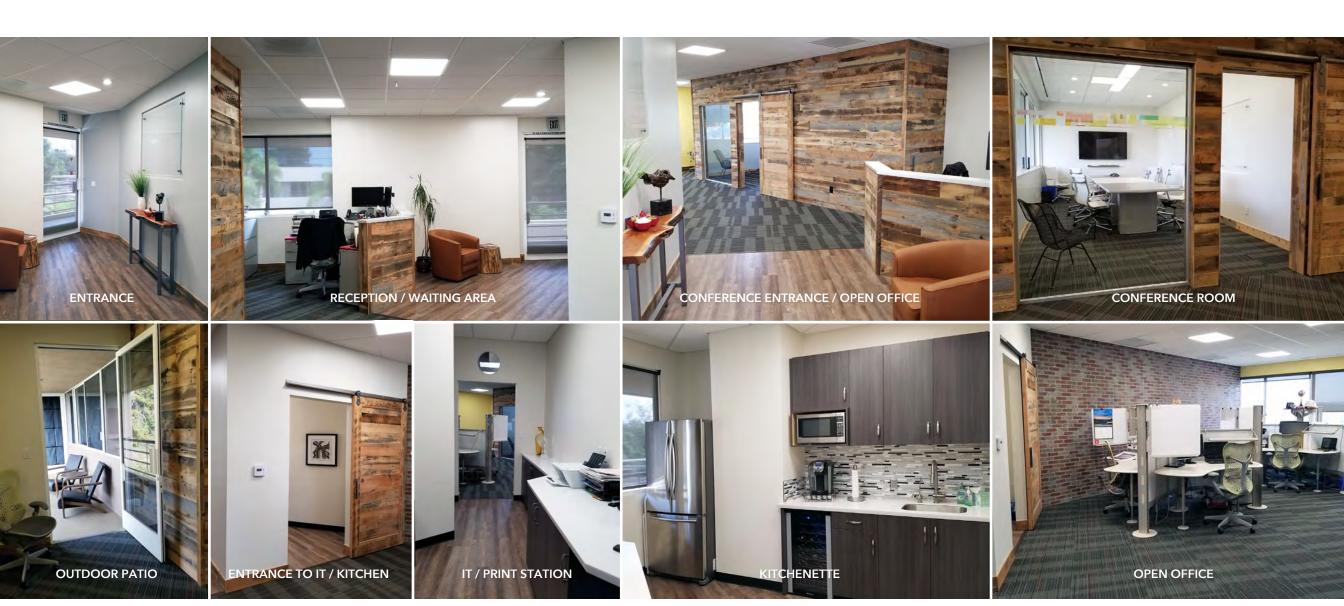

## **OBERLIN**BUSINESS PARK

5830 OBERLIN DRIVE SUITE 305
SAN DIEGO, CA 92121

±1,410 SF OFFICE SUITE

- HIGH-END IMPROVEMENTS

- LOCATED WITHIN THREE-STORY MULTI-TENANT BUSINES PARK

- Suite features reception area, open office, conference room, kitchenette, outdoor patio
- Partially furnished: includes conference table
   & chairs and patio furniture; private workstations
   & chairs available upon tenant request
- Appliances include drinking water system, refrigerator/freezer, wine cooler, TV wall monitor
- Ample parking
- © Desirable Sorrento Valley location
- HOA fees include: restroom janitorial services and supplies, landscaping, trash, fountain maintenance, lighting, elevator service & non-reserved parking