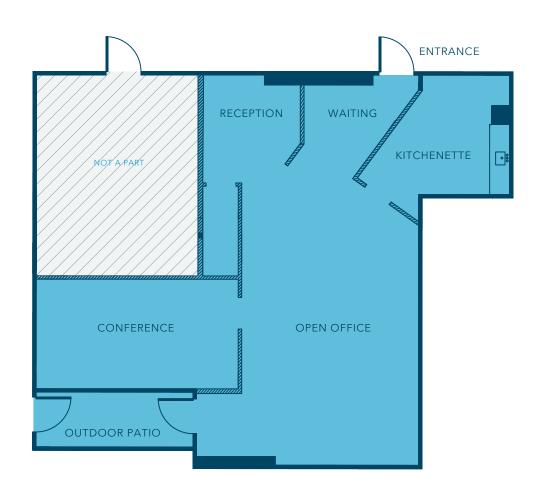

## **OBERLIN**BUSINESS PARK

5830 OBERLIN DRIVE SUITE 305
SAN DIEGO, CA 92121

±1,410 SF OFFICE SUITE

- HIGH-END IMPROVEMENTS

- LOCATED WITHIN THREE-STORY MULTI-TENANT BUSINES PARK

- Suite features reception area, open office, conference room, kitchenette, outdoor patio
- Partially furnished: includes conference table
   & chairs and patio furniture; private workstations
   & chairs available upon tenant request
- Appliances include drinking water system, refrigerator/freezer, wine cooler, TV wall monitor
- Ample parking
- © Desirable Sorrento Valley location
- HOA fees include: restroom janitorial services and supplies, landscaping, trash, fountain maintenance, lighting, elevator service & non-reserved parking