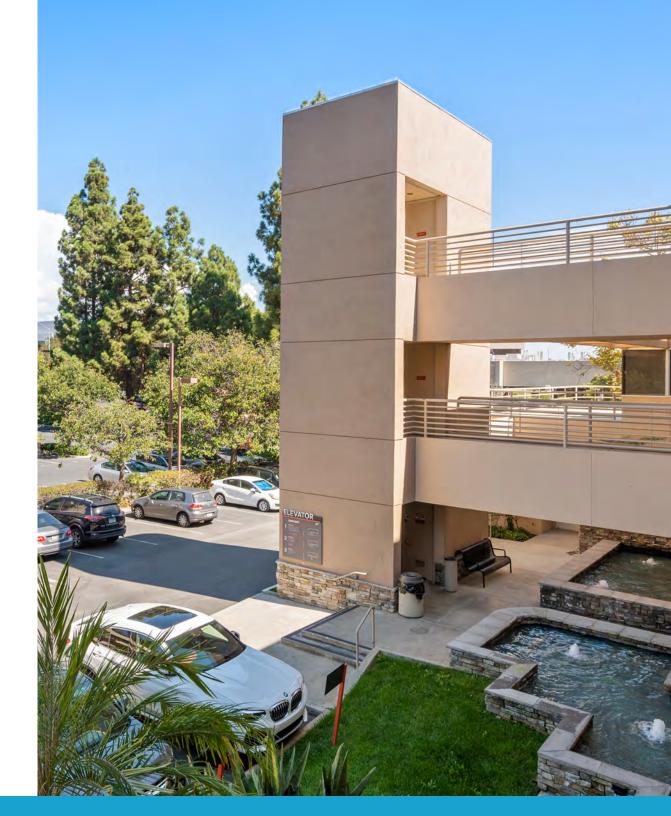

## **OBERLIN**BUSINESS PARK

5830 OBERLIN DRIVE SUITE 305
SAN DIEGO, CA 92121

±1,410 SF OFFICE SUITE

- HIGH-END IMPROVEMENTS

- LOCATED WITHIN THREE-STORY MULTI-TENANT BUSINES PARK

- Suite features reception area, open office, conference room, kitchenette, outdoor patio
- Partially furnished: includes conference table
   & chairs and patio furniture; private workstations
   & chairs available upon tenant request
- Appliances include drinking water system, refrigerator/freezer, wine cooler, TV wall monitor
- Ample parking
- © Desirable Sorrento Valley location
- HOA fees include: restroom janitorial services and supplies, landscaping, trash, fountain maintenance, lighting, elevator service & non-reserved parking