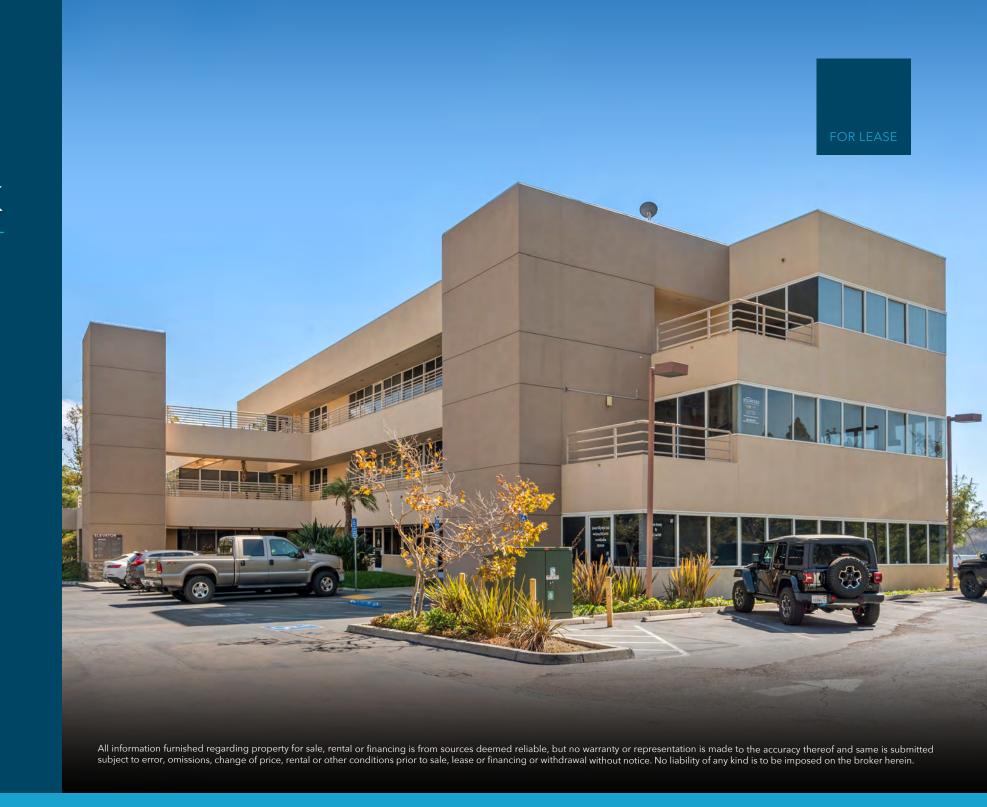

## **OBERLIN**BUSINESS PARK

5830 OBERLIN DRIVE SUITE 305
SAN DIEGO, CA 92121

±1,410 SF OFFICE SUITE

- HIGH-END IMPROVEMENTS

- LOCATED WITHIN THREE-STORY MULTI-TENANT BUSINES PARK

- Suite features reception area, open office, conference room, kitchenette, outdoor patio
- Partially furnished: includes conference table
   & chairs and patio furniture; private workstations
   & chairs available upon tenant request
- Appliances include drinking water system, refrigerator/freezer, wine cooler, TV wall monitor
- Ample parking
- © Desirable Sorrento Valley location
- HOA fees include: restroom janitorial services and supplies, landscaping, trash, fountain maintenance, lighting, elevator service & non-reserved parking

## OBERLIN BUSINESS PARK

5830 OBERLIN DRIVE SUITE 305
SAN DIEGO, CA 92121

±1,410 SF OFFICE SUITE

For more information or tours, please contact: