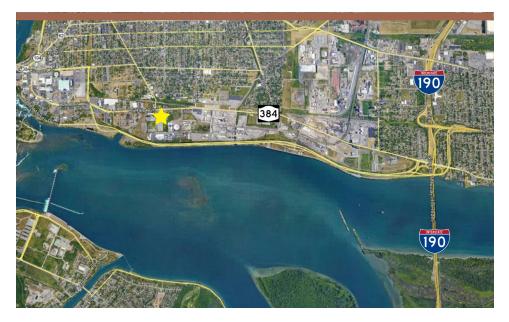

## **Property Location Highlights**

## DETAILS:

Site can accommodate 150,000 square feet of warehouse

Maximum building height: 60'

All utilities available onsite

Existing landscape screening along Buffalo Ave

**Location Map** 

Aerial Of Location