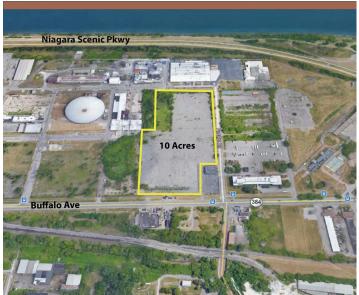

**Omar Abu-Sitta** (716)204-3570 Omar@acquestdevelopment.com

600

**10 Acres** 

528 SIL 8

**Tim Weber** (716)204-3570 Tweber@acquestdevelopment.com

If you are not the intended recipient, please be advised that any disclosure, copying, distribution, or use of the contents of this information is strictly prohibited, and that any misdirected or improperly received information must be returned to this company immediately.

## DETAILS:

Site can accommodate 150,000 square feet of warehouse

Maximum building height: 60'

All utilities available onsite

Existing landscape screening along Buffalo Ave

**Location Map** 

Aerial Of Location