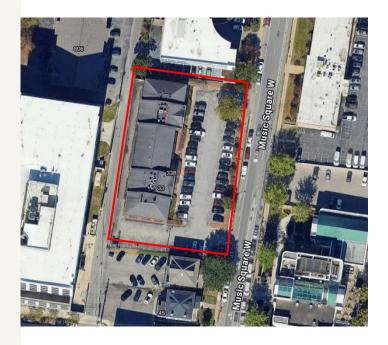

33 Music Square W. Nashville, TN 37212 Davidson County

#### HIGHLIGHTS

- Move-in ready office space located in the heart of Music Row
- ±1,666 SF Available
- Existing term expires April 30th, 2026
- Lease Rate: Negotiable
- Walk Score: 85
- Upgraded, modern interior .
- Highly visible location near the corner of Chet Atkins Pl and Music Square W.
- Minutes from Edgehill Village, Midtown, The Gulch, and Downtown Nashville