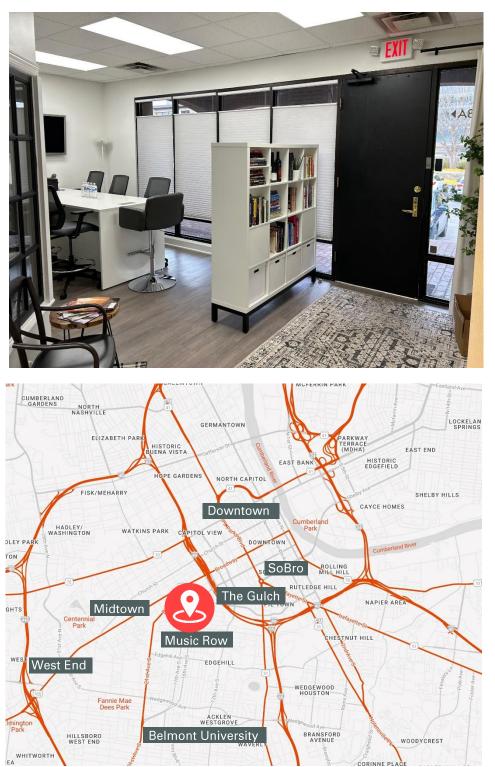

#### HIGHLIGHTS

- Move-in ready office space located in the heart of Music Row
- ±1,666 SF Available
- Existing term expires April 30th, 2026
- Lease Rate: Negotiable
- Walk Score: 85
- Upgraded, modern interior .
- Highly visible location near the corner of Chet Atkins Pl and Music Square W.
- Minutes from Edgehill Village, Midtown, The Gulch, and Downtown Nashville

33 Music Square W. Nashville, TN 37212 Davidson County