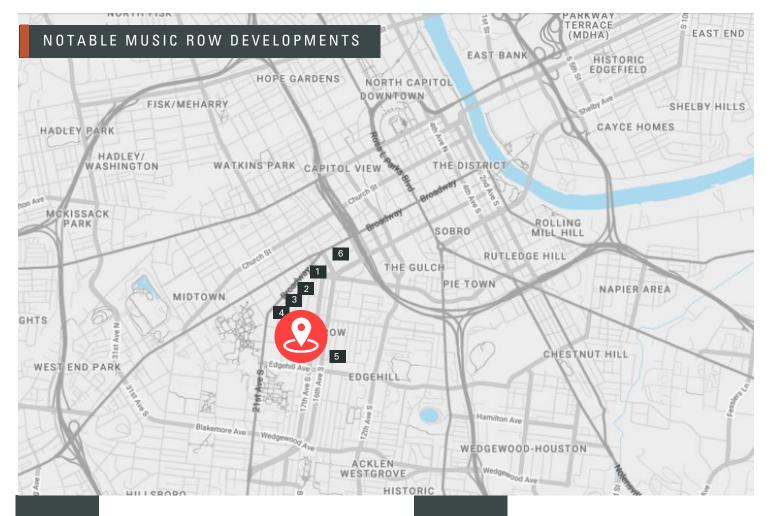

### CHARLES HAWKINS CO.

 Roers Cos. Music Row Tower (Proposed) 29-story tower with up to 450 apartment units or up to 300 apartment units and 200 hotel rooms — and 30,000 square feet of commercial space.

- 2. LG Development Towe (Proposed)
  - 20-story residential tower with 396 residential units and nearly 6,000 square feet of retail space.

220 apartment units and 14,000 square feet of office space

R. Stephen Prather First Vice President O: 615.345.7254 sprather@charleshawkinsco.com McNeill Stout Vice President C: 615.403.8034 mstout@charleshawkinsco.com

- Moore Building (Under Construction) 15-story office building with 239,000 square feet
- 5. 1030 Music Row (Completed) 112,000-square-foot mass timber office building
- 6. **GBT Beaman Site (In Design)** Mixed-use project. 1.32 million SF of office space, 350 hotel rooms residential buildings with a combined 1,000 units, restaurant space and 60,000 SF of retail.