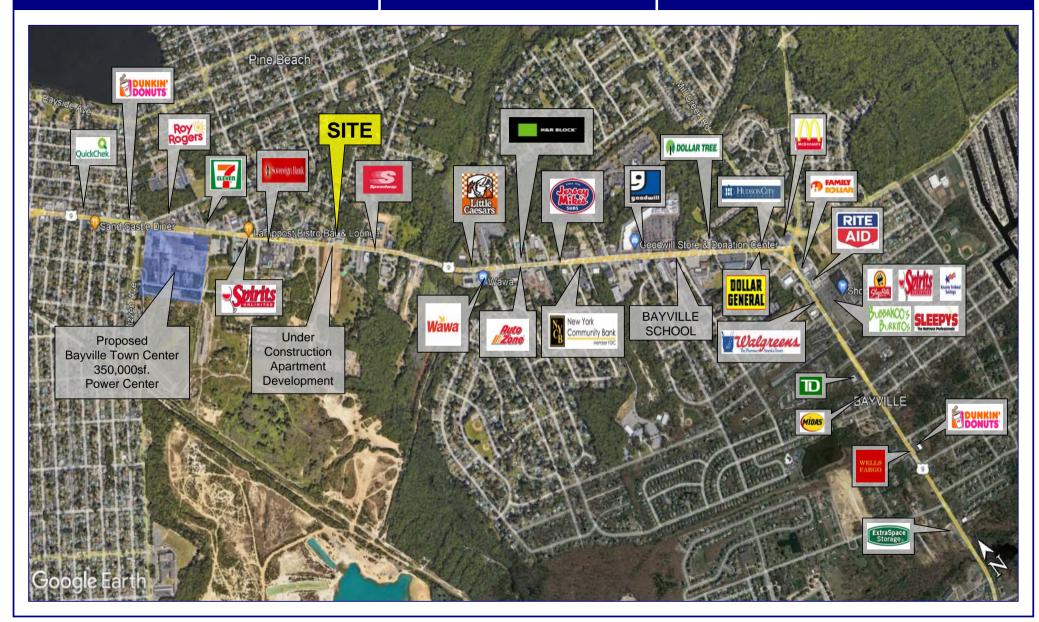

# "BAYVILLE"- BERKELEY TOWNSHIP, NEW JERSEY 1.09 Acre Redevelopment Site

R

121 Route 9 South, Bayville - Ocean County

### Sale - Lease - Pads - Land Lease - Build to Suit

- -+/- 1.09 Acres (210' x 230')
- Route 9 No. & Stanton Ave.
- Available: 1,000sf. to 7,300sf.
- Pricing: Upon request
- Traffic count: 31.858 daily

- ¼ mile from proposed Bayville Town Center
- Road widening and improvements planned
- Next to Speedway Gas / Convenience
- 1.09 Acre Redevelopment Opportunity
- Available: 1,000sf. -to- 7,300sf.

Please Contact:
PETER GALLICCHIO
President Ext: 102
Cell: 732-713-0227
Peter@RemcoRealty.Net