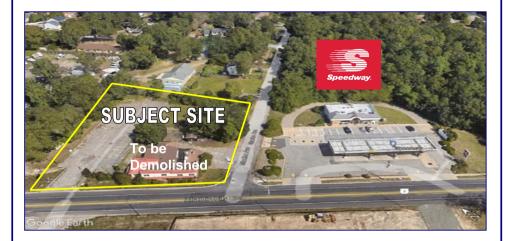

# "BAYVILLE"- BERKELEY TOWNSHIP, NEW JERSEY 1.09 Acre Redevelopment Site

R

121 Route 9 South, Bayville - Ocean County

- ¼ mile from proposed Bayville Town Center
- Road widening and improvements planned
- Next to Speedway Gas / Convenience
- 1.09 Acre Redevelopment Opportunity
- Available: 1,000sf. -to- 7,300sf.

Please Contact:
PETER GALLICCHIO
President Ext: 102
Cell: 732-713-0227
Peter@RemcoRealty.Net