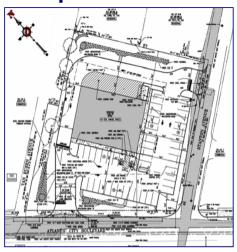

## **Conceptual Site Plan**

- 7,300sf. Multi-Tenant Concept
- 7,300sf. Single-Tenant Concept
- Drive-Thru Available
- Pad Sites Available
- Sale-Lease-BTS-Land Lease

### Sale - Lease - Pads - Land Lease - Build to Suit

- -+/- 1.09 Acres (210' x 230')
- Route 9 No. & Stanton Ave.
- Available: 1,000sf. to 7,300sf.
- Pricing: Upon request
- Traffic count: 31.858 daily