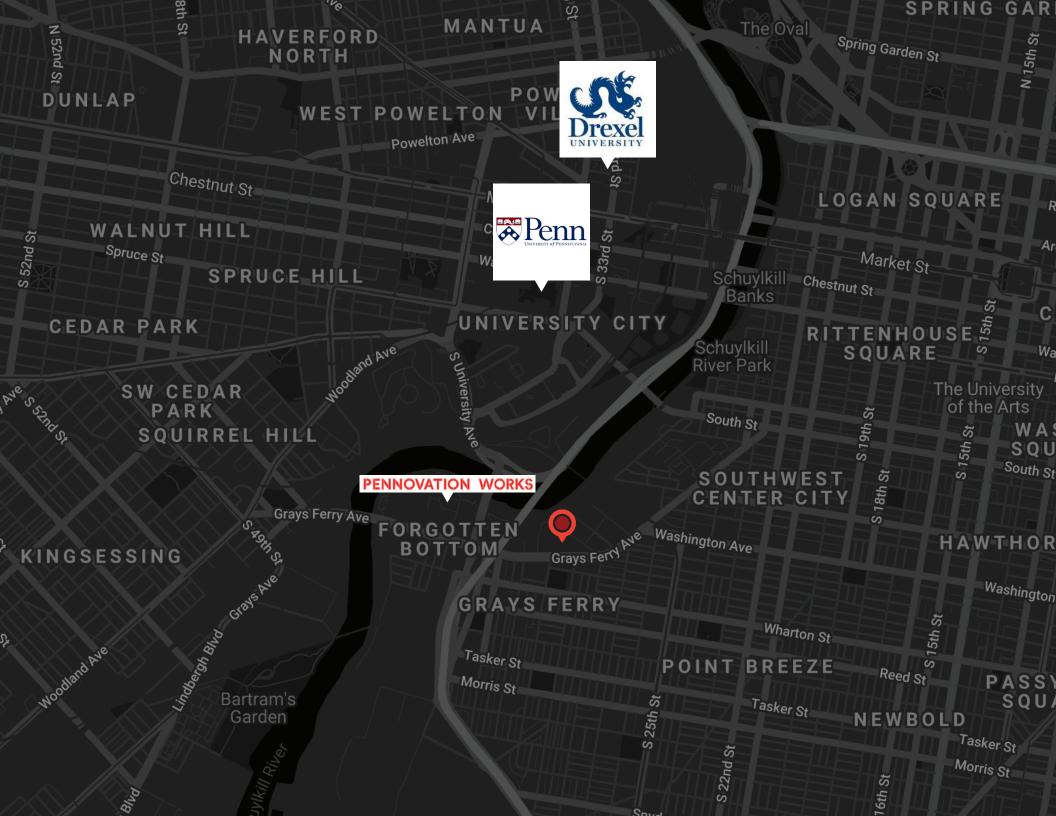

Opportunity to lease a freestanding building in Center City Philadelphia on Grays Ferry Avenue with close access to I-76 (98,000 AADT)

Close proximity to the new Pennovation Works mixed-use expansion of UPenn's campus