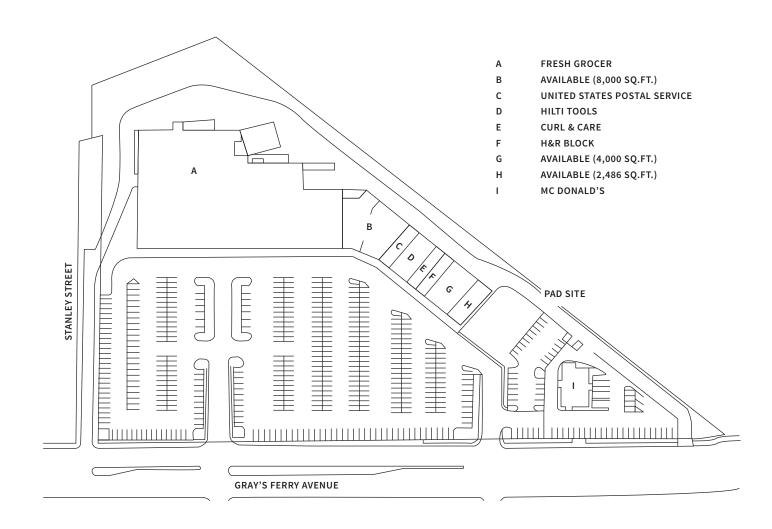

#### SITE PLAN



# ABOUT THE PROPERTY Well positioned across from Gravs Ferry Shopping Center and adjacent

Well positioned across from Grays Ferry Shopping Center and adjacent to the growing Graduate Hospital and Point Breeze neighborhoods

Opportunity to lease a freestanding building in Center City Philadelphia on Grays Ferry Avenue with close access to I-76 (98,000 AADT)

Close proximity to the new Pennovation Works mixed-use expansion of UPenn's campus

Population over 140,000 with Household incomes over \$70,000 and over 139,000 employees all within 1.5 miles



#### **DEMOGRAPHICS**





**Est. Population** 

.5 Miles

9,316

1 Miles

44,298

1.5 Miles

140,855



**Est. Total Employees** 

.5 Miles

28,826

1 Miles

51,947

1.5 Miles

139,413



Est. Avg HH Income

.5 Miles

\$38,229

1 Miles

\$6