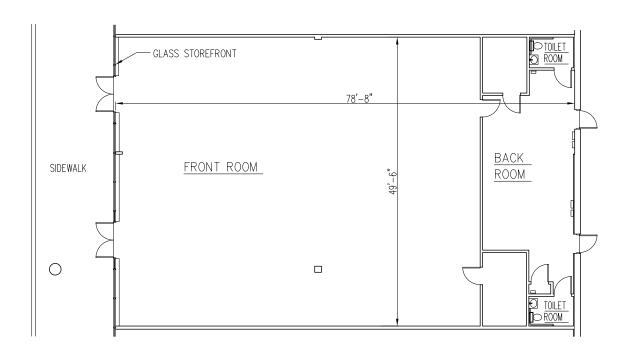

uate Hospital and Point Breeze neighborhoods

Opportunity to lease a freestanding building in Center City Philadelphia on Grays Ferry Avenue with close access to I-76 (98,000 AADT)

Close proximity to the new Pennovation Works mixed-use expansion of UPenn's campus

Population over 140,000 with Household incomes over \$70,000 and over 139,000 employees all within 1.5 miles



#### **DEMOGRAPHICS**





**Est. Population** 

.5 Miles

9,316

1 Miles

44,298

1.5 Miles

140,855



**Est. Total Employees** 

.5 Miles

28,826

1 Miles

51,947

1.5 Miles

139,413



Est. Avg HH Income

.5 Miles

\$38,229

1 Miles

\$60,641

1.5 Miles

\$70,423



LOCATION PLAN SCALE: 1" = 40'-0" Date Available: Now

Space Use: Retail

Floor: 1st

Lease Term: Negotiable

Service Type: Triple Net

### 4,000 SF







Date Available: Now

Space Use: Retail

Floor: 1st

Lease Term: Negotiable

Service Type: Triple Net

## KORMAN COMMERCIAL PROPERTIES