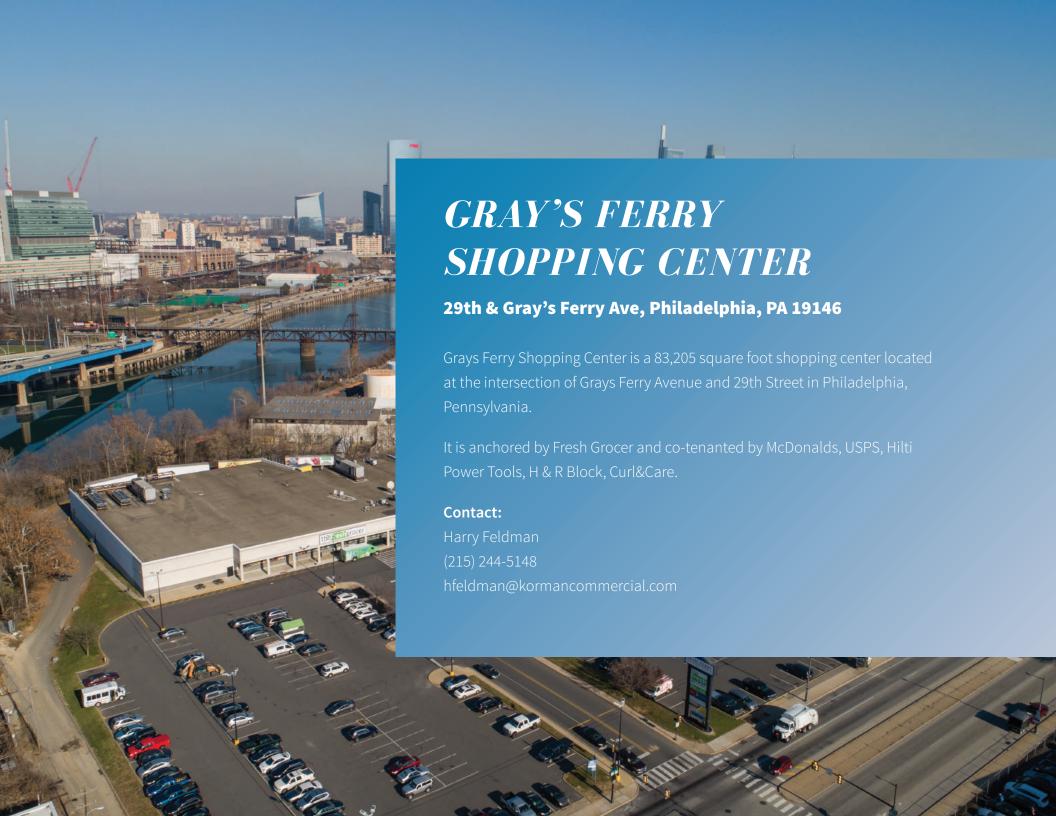

# ABOUT THE PROPERTY Well positioned across from Gravs Ferry Shopping Center and adjacent

Well positioned across from Grays Ferry Shopping Center and adjacent to the growing Graduate Hospital and Point Breeze neighborhoods

Opportunity to lease a freestanding building in Center City Philadelphia on Grays Ferry Avenue with close access to I-76 (98,000 AADT)

Close proximity to the new Pennovation Works mixed-use expansion of UPenn's campus

Population over 140,000 with Household incomes over \$70,000 and over 139,000 employees all within 1.5 miles