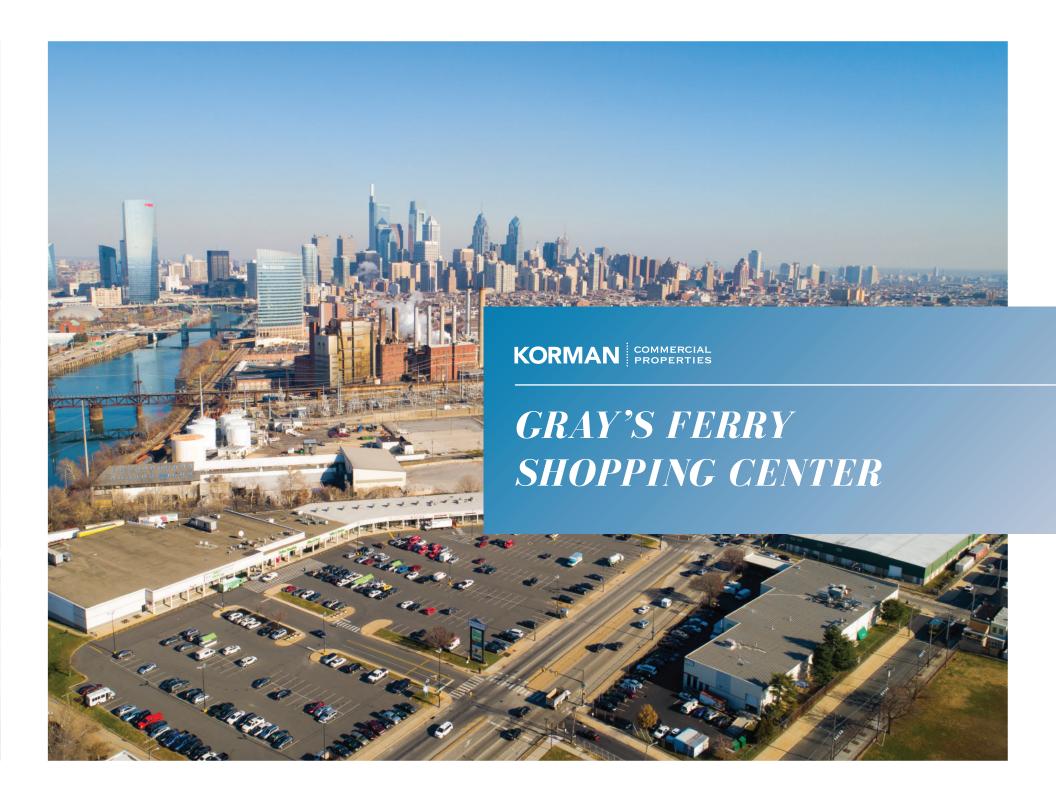

# ABOUT THE PROPERTY Well positioned across from Gravs Ferry Shopping Center and adjacent

Well positioned across from Grays Ferry Shopping Center and adjacent to the growing Graduate Hospital and Point Breeze neighborhoods

Opportunity to lease a freestanding building in Center City Philadelphia on Grays Ferry Avenue with close access to I-76 (98,000 AADT)

Close proximity to the new Pennovation Works mixed-use expansion of UPenn's campus