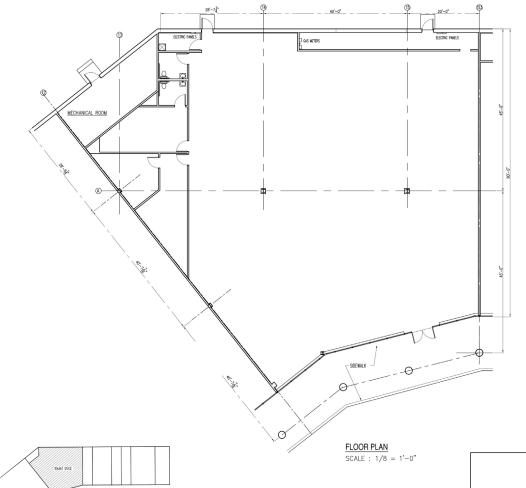

positioned across from Gravs Ferry Shopping Center and adjacent

Well positioned across from Grays Ferry Shopping Center and adjacent to the growing Graduate Hospital and Point Breeze neighborhoods

Opportunity to lease a freestanding building in Center City Philadelphia on Grays Ferry Avenue with close access to I-76 (98,000 AADT)

Close proximity to the new Pennovation Works mixed-use expansion of UPenn's campus

Population over 140,000 with Household incomes over \$70,000 and over 139,000 employees all within 1.5 miles



#### **DEMOGRAPHICS**





**Est. Population** 

.5 Miles

9,316

1 Miles

44,298

1.5 Miles

140,855



**Est. Total Employees** 

.5 Miles

28,826

1 Miles

51,947

1.5 Miles

139,413



Est. Avg HH Income

.5 Miles

\$38,229

1 Miles

\$60,641

1.5 Miles

\$70,423



LOCATION PLAN SCALE: 1" = 40'-0" Date Available: Now

Space Use: Retail

Floor: 1st

Lease Term: Negotiable

Service Type: Triple Net

### 4,000 SF







Date Available: Now

Space Use: Retail

Floor: 1st

Lease Term: Negotiable

Service Type: Triple Net

## KORMAN COMMERCIAL PROPERTIES