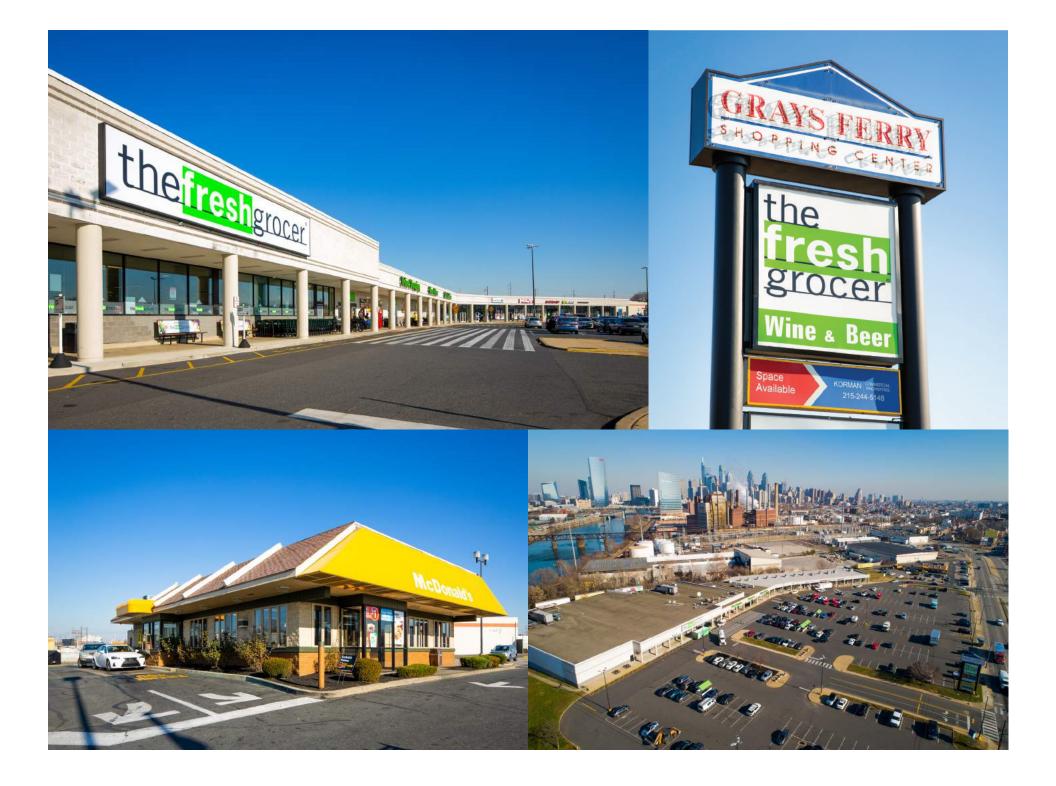

# ABOUT THE PROPERTY Well positioned across from Gravs Ferry Shopping Center and adjacent

Well positioned across from Grays Ferry Shopping Center and adjacent to the growing Graduate Hospital and Point Breeze neighborhoods

Opportunity to lease a freestanding building in Center City Philadelphia on Grays Ferry Avenue with close access to I-76 (98,000 AADT)

Close proximity to the new Pennovation Works mixed-use expansion of UPenn's campus