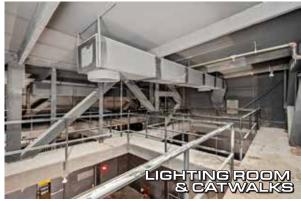

143 E. Lincoln Highway | Coatesville, PA 19320 | Chester County

- · 2,000 sF Restaurant with Economic Liquor License
- · Dining Room and Bar Recently Refurbished
- · Fully Equipped Kitchen · Outside Seating Patio
- · Expandable Bar and Dining Space for large events.
- 150 Seat Theatre with 40 Seat Mezzanine available for redevelopment, lighting room and catwalks
- · Additional commercial space for expansion available

#### **Theatre with Mezzanine**

143 E. Lincoln Highway | Coatesville, PA 19320 | Chester County