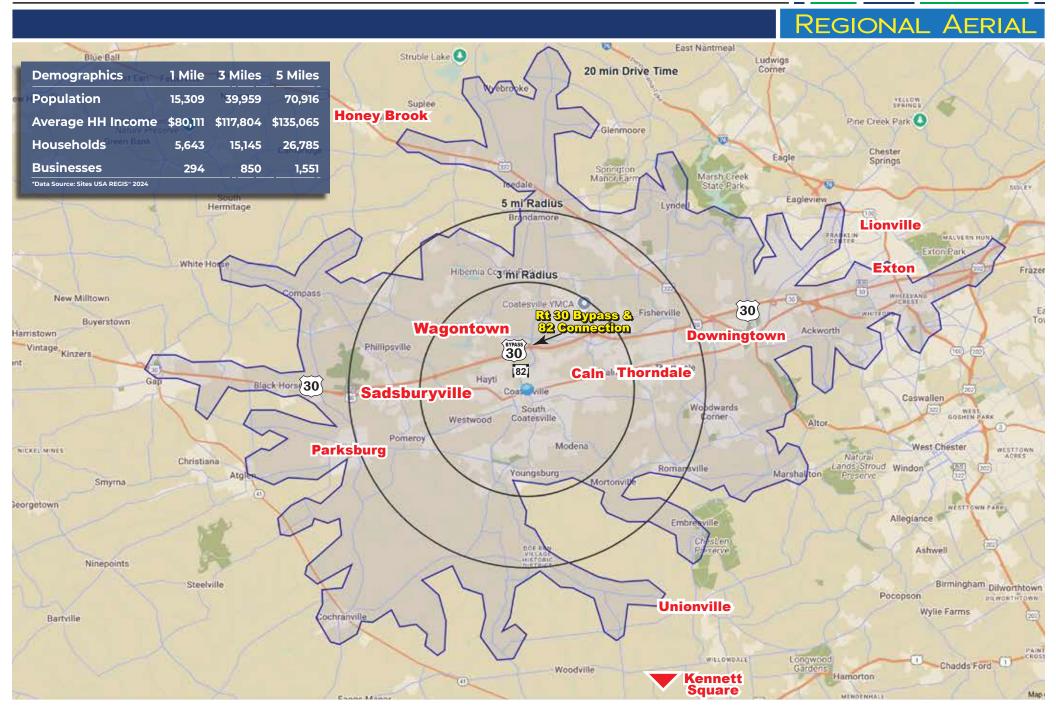

#### PROPERTY INFORMATION

- · Located at the heavily traveled signalized intersection of routes 30 & 82 with Combined Traffic Counts over 21,795 VPD
- · Situated in the densely populated area of Coatesville with over 39,000 residents within a three mile radius
- · Restaurant is part of the Coatesville Gateway project, 22,000 sF of prime retail, restaurant & professional space (Coming Soon)
- $\cdot$  \* On site parking spaces with cross easement for parking to be shared with future commercial users
- · Ideal for entertainment. Retail, office or residential capabilities

### BECOME A PART OF THE GROWTH OF WESTERN CHESTER COUNTY!

6,000 SF Ground Floor

15,000 SF Three Floor Total

65 SPACES
Parking\*

IMMEDIATE Availability

SALE/LEASE Upon Request