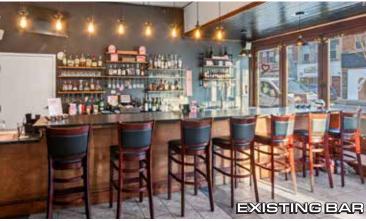

143 E. Lincoln Highway | Coatesville, PA 19320 | Chester County

- · 2,000 sF Restaurant with Economic Liquor License
- · Dining Room and Bar Recently Refurbished
- · Fully Equipped Kitchen · Outside Seating Patio
- · Expandable Bar and Dining Space for large events.
- 150 Seat Theatre with 40 Seat Mezzanine available for redevelopment, lighting room and catwalks
- · Additional commercial space for expansion available