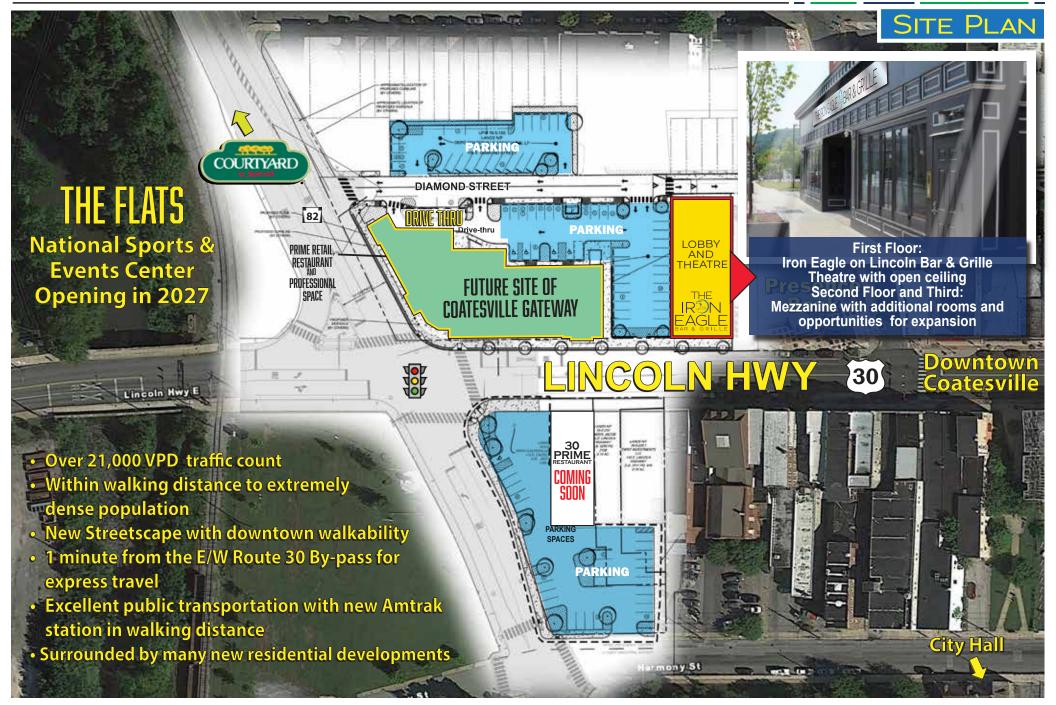

#### PROPERTY INFORMATION

- · Located at the heavily traveled signalized intersection of routes 30 & 82 with Combined Traffic Counts over 21,795 VPD
- · Situated in the densely populated area of Coatesville with over 39,000 residents within a three mile radius
- · Restaurant is part of the Coatesville Gateway project, 22,000 sF of prime retail, restaurant & professional space (Coming Soon)
- $\cdot$  \* On site parking spaces with cross easement for parking to be shared with future commercial users
- · Ideal for entertainment. Retail, office or residential capabilities

#### Join the restaurants, stores and attractions opening in Coatesville

- · Close to the newly renovated train station (Currently Under Construction) with Amtrak R5 & 350 access and parking deck
- · 200,000 SF National Sports & Events Center (Opening 2027)