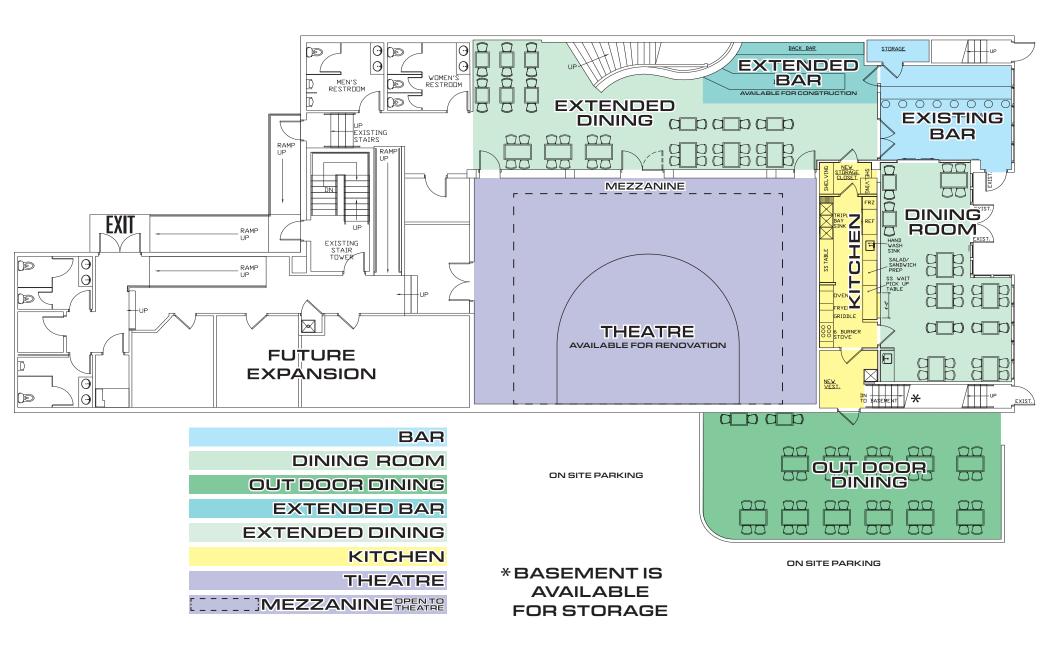

## FIRST FLOOR & MEZZANINE FLOOR PLAN

143 E. Lincoln Highway | Coatesville, PA 19320 | Chester County

- · 2,000 sF Restaurant with Economic Liquor License
- · Dining Room and Bar Recently Refurbished
- · Fully Equipped Kitchen · Outside Seating Patio
- · Expandable Bar and Dining Space for large events.
- 150 Seat Theatre with 40 Seat Mezzanine available for redevelopment, lighting room and catwalks
- · Additional commercial space for expansion available

#### PROPERTY INFORMATION

- · Located at the heavily traveled signalized intersection of routes 30 & 82 with Combined Traffic Counts over 21,795 VPD
- · Situated in the densely populated area of Coatesville with over 39,000 residents within a three mile radius
- · Restaurant is part of the Coatesville Gateway project, 22,000 sF of prime retail, restaurant & professional space (Coming Soon)
- $\cdot$  \* On site parking spaces with cross easement for parking to be shared with future commercial users
- · Ideal for entertainment. Retail, office or residential capabilities