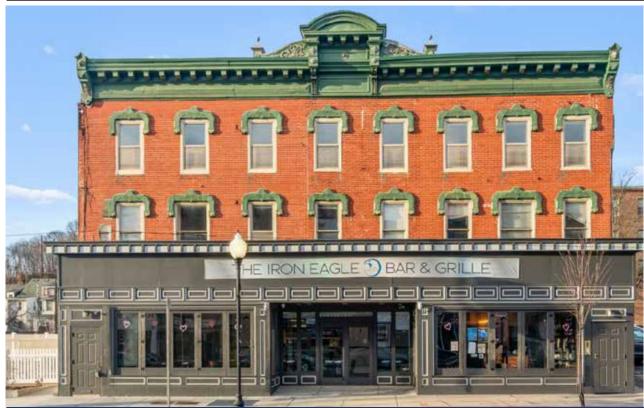

143 E. Lincoln Highway | Coatesville, PA 19320 | Chester County

- · 2,000 sF Restaurant with Economic Liquor License
- · Dining Room and Bar Recently Refurbished
- · Fully Equipped Kitchen · Outside Seating Patio
- · Expandable Bar and Dining Space for large events.
- 150 Seat Theatre with 40 Seat Mezzanine available for redevelopment, lighting room and catwalks
- · Additional commercial space for expansion available

# **RESTAURANT AND BAR • DINING • EVENTS • CATERING!**

**PHOTOS** 