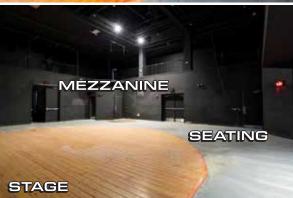

143 E. Lincoln Highway | Coatesville, PA 19320 | Chester County

- · 2,000 sF Restaurant with Economic Liquor License
- · Dining Room and Bar Recently Refurbished
- · Fully Equipped Kitchen · Outside Seating Patio
- · Expandable Bar and Dining Space for large events.
- 150 Seat Theatre with 40 Seat Mezzanine available for redevelopment, lighting room and catwalks
- · Additional commercial space for expansion available

#### **Theatre with Mezzanine**

143 E. Lincoln Highway | Coatesville, PA 19320 | Chester County