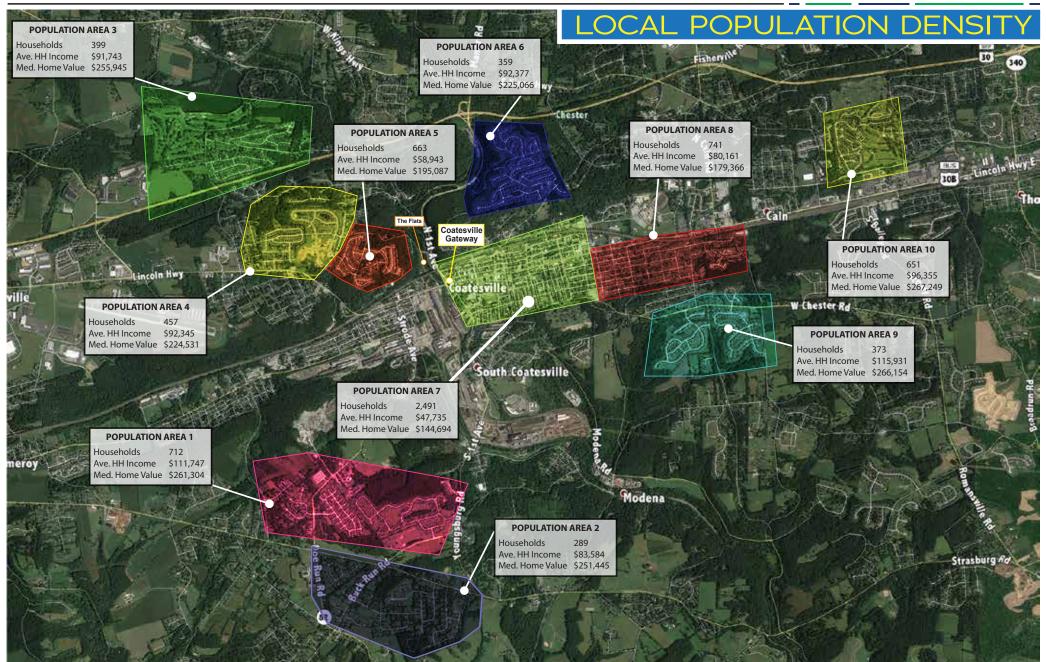

#### PROPERTY INFORMATION

- · Located at the heavily traveled signalized intersection of routes 30 & 82 with Combined Traffic Counts over 21,795 VPD
- · Situated in the densely populated area of Coatesville with over 39,000 residents within a three mile radius
- · Restaurant is part of the Coatesville Gateway project, 22,000 sF of prime retail, restaurant & professional space (Coming Soon)
- $\cdot$  \* On site parking spaces with cross easement for parking to be shared with future commercial users
- · Ideal for entertainment. Retail, office or residential capabilities