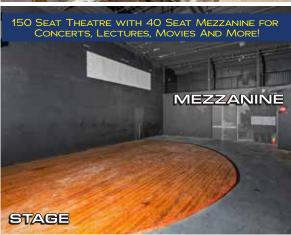

143 E. Lincoln Highway | Coatesville, PA 19320 | Chester County

- · 2,000 sF Restaurant with Economic Liquor License
- · Dining Room and Bar Recently Refurbished
- · Fully Equipped Kitchen · Outside Seating Patio
- · Expandable Bar and Dining Space for large events.
- 150 Seat Theatre with 40 Seat Mezzanine available for redevelopment, lighting room and catwalks
- · Additional commercial space for expansion available

#### **Theatre with Mezzanine**

143 E. Lincoln Highway | Coatesville, PA 19320 | Chester County