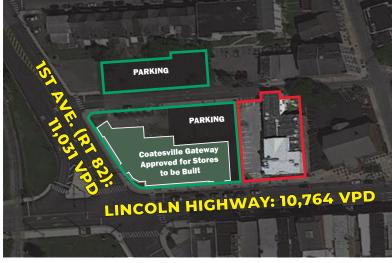

#### PROPERTY INFORMATION

- · Located at the heavily traveled signalized intersection of routes 30 & 82 with Combined Traffic Counts over 21,795 VPD
- · Situated in the densely populated area of Coatesville with over 39,000 residents within a three mile radius
- · Restaurant is part of the Coatesville Gateway project, 22,000 sF of prime retail, restaurant & professional space (Coming Soon)
- $\cdot$  \* On site parking spaces with cross easement for parking to be shared with future commercial users
- · Ideal for entertainment. Retail, office or residential capabilities