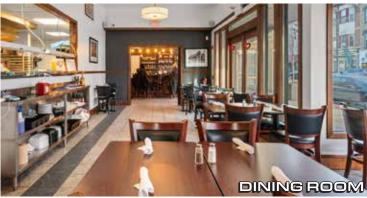

# **RESTAURANT AND BAR • DINING • EVENTS • CATERING!**

**PHOTOS** 

143 E. Lincoln Highway | Coatesville, PA 19320 | Chester County

- · 2,000 sF Restaurant with Economic Liquor License
- · Dining Room and Bar Recently Refurbished
- · Fully Equipped Kitchen · Outside Seating Patio
- · Expandable Bar and Dining Space for large events.
- 150 Seat Theatre with 40 Seat Mezzanine available for redevelopment, lighting room and catwalks
- · Additional commercial space for expansion available