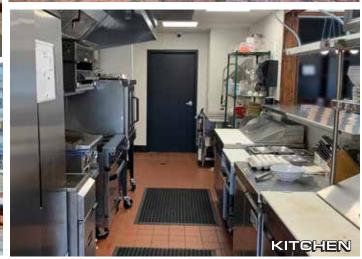

# **RESTAURANT AND BAR • DINING • EVENTS • CATERING!**

**PHOTOS** 

143 E. Lincoln Highway | Coatesville, PA 19320 | Chester County

- · 2,000 sF Restaurant with Economic Liquor License
- · Dining Room and Bar Recently Refurbished
- · Fully Equipped Kitchen · Outside Seating Patio
- · Expandable Bar and Dining Space for large events.
- 150 Seat Theatre with 40 Seat Mezzanine available for redevelopment, lighting room and catwalks
- · Additional commercial space for expansion available