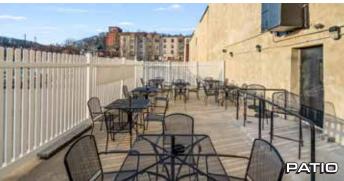

143 E. Lincoln Highway | Coatesville, PA 19320 | Chester County

- · 2,000 sF Restaurant with Economic Liquor License
- · Dining Room and Bar Recently Refurbished
- · Fully Equipped Kitchen · Outside Seating Patio
- · Expandable Bar and Dining Space for large events.
- 150 Seat Theatre with 40 Seat Mezzanine available for redevelopment, lighting room and catwalks
- · Additional commercial space for expansion available