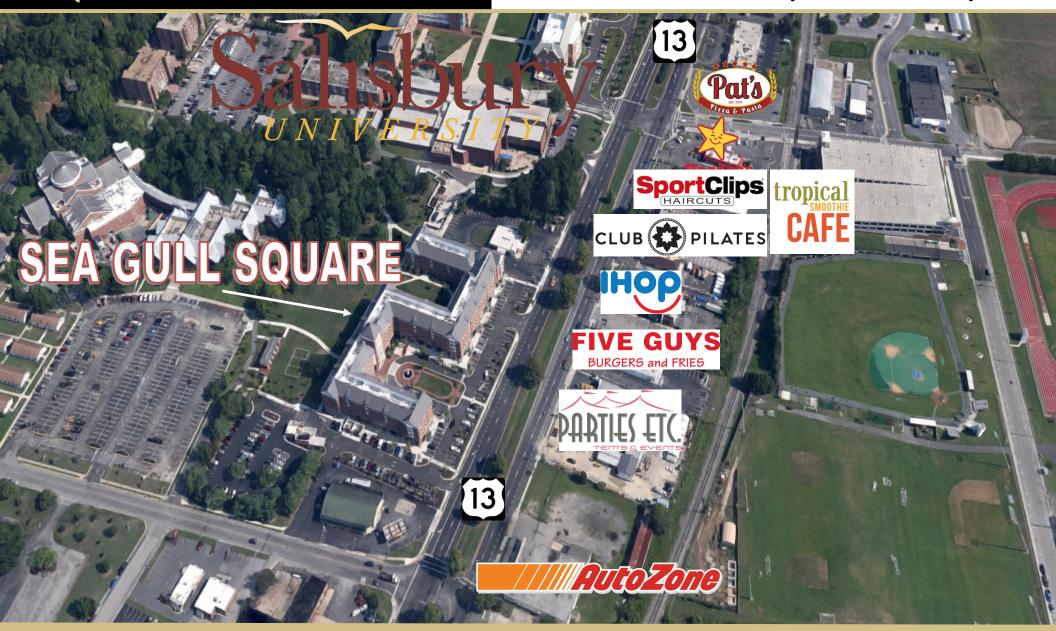

# **AERIAL**

**UNIQUE RETAIL OPPORTUNITY** 

## **SEA GULL SQUARE** 1306 S Salisbury Blvd. | Salisbury, MD

#### JOIN:

- Jimmy John's Sandwiches
- Kuhns Jewelers
- Blushed & Co
- Pizza Hut

Over 9,000 student and faculty at

Salisbury University

within walking distance to Sea Gull Square!