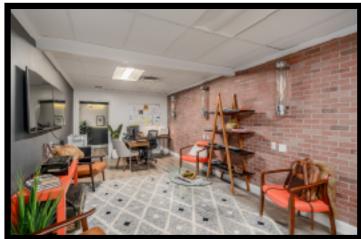

### **SUITE E OFFICES**

• 933 SF • HEATING/AC • NEWLY RENOVATED

#### **SPACES FOR LEASE:**

D - 50'X59'=2950SF

D2 - 50'X68'=3400SF

E - 60'X147'=8820SF

J - 60'X38'=2280SF

J OFFICE - 660 SF

**E OFFICE - 933 SF** 