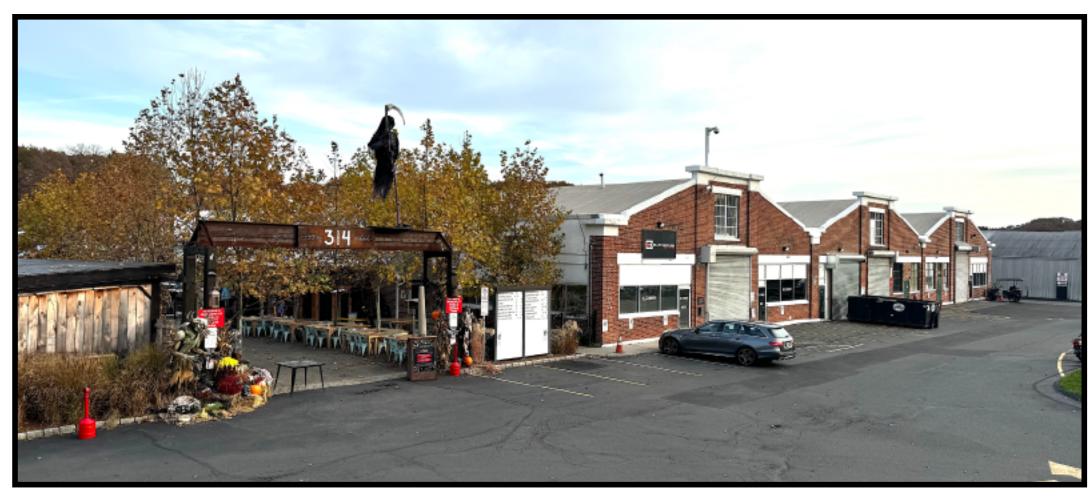

### 314 WILSON AVE, NORWALK, CT

Commercial Industrial Space for Lease- \$16.50 PSF

Discover this sizable industrial space, newly renovated and ready for your business needs. Each unit is separately metered for HVAC and utilities, providing flexibility and efficiency. Ideal for warehousing, light manufacturing, retail, or commercial kitchens, this property also offers ample vehicle parking. All units are equipped with a sprinkler systems. Additional features include an on-site property manager and maintenance crew. Available venue space for events or meetings. No environmental impact permitted.

#### THE SITE

Don't miss out on this versatile opportunity!

**TOTAL SPACE AVAILABLE: 19,000 SF** 

**TOTAL BUILDING SIZE: 63,000 SF** 

**LAND: 5.8 ACRES** 

ZONING: INDUSTRIAL 2
TENANCY: MULTIPLE