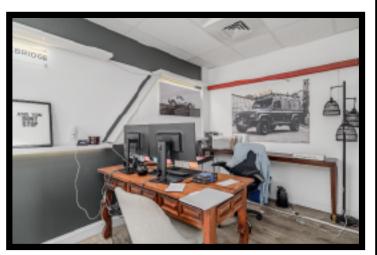

### **SUITE J OFFICES**

• 660 SF • HEATING/AC • NEWLY RENOVATED

#### **SPACES FOR LEASE:**

D - 50'X59'=2950SF

D2 - 50'X68'=3400SF

E - 60'X147'=8820SF

J - 60'X38'=2280SF

J OFFICE - 660 SF

**E OFFICE - 933 SF** 