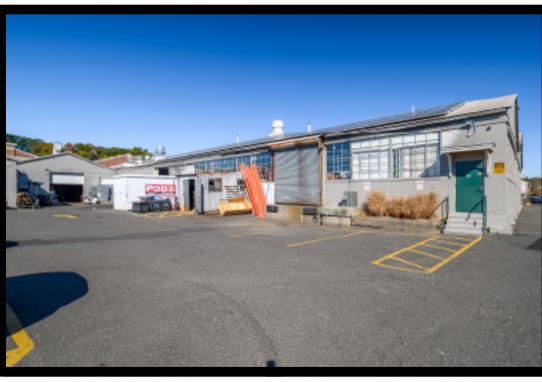

### 314 WILSON AVE, NORWALK, CT

Commercial Industrial Space for Lease- \$16.50 PSF

Discover this sizable industrial space, newly renovated and ready for your business needs. Each unit is separately metered for HVAC and utilities, providing flexibility and efficiency. Ideal for warehousing, light manufacturing, retail, or commercial kitchens, this property also offers ample vehicle parking. All units are equipped with a sprinkler systems. Additional features include an on-site property manager and maintenance crew. Available venue space for events or meetings. No environmental impact permitted.

#### THE SITE

Don't miss out on this versatile opportunity!

**TOTAL SPACE AVAILABLE: 19,000 SF** 

**TOTAL BUILDING SIZE: 63,000 SF** 

**LAND: 5.8 ACRES** 

ZONING: INDUSTRIAL 2
TENANCY: MULTIPLE

### **FEATURES**

LOADING DOCKS

**20 DRIVE IN DOORS** 

**FULLY SPRINKLERED** 