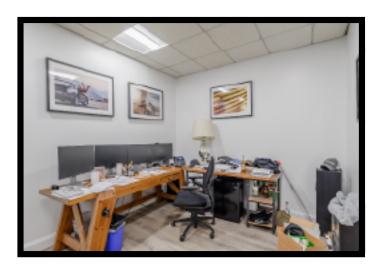

### **SUITE E OFFICES**

• 933 SF • HEATING/AC • NEWLY RENOVATED

### **SUITE J OFFICES**

• 660 SF • HEATING/AC • NEWLY RENOVATED

#### **SPACES FOR LEASE:**

D - 50'X59'=2950SF

D2 - 50'X68'=3400SF

E - 60'X147'=8820SF

J - 60'X38'=2280SF

J OFFICE - 660 SF

**E OFFICE - 933 SF** 