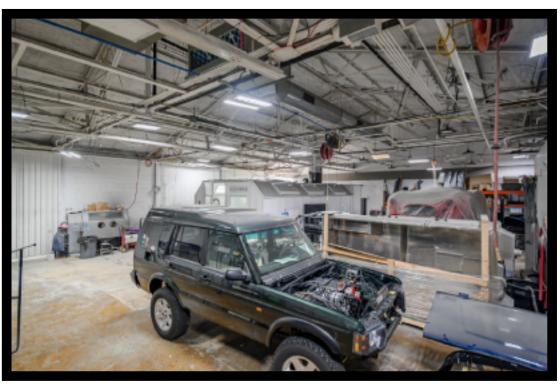

## SUITE D

- 2950 SF
- WAREHOUSE AND OFFICE
- DRIVE-IN DOOR
- 13' TO BOTTOM OF JOIST
- HEATING/ AC IN OFFICE & WAREHOUSE
- CAN COMBINED WITH SUITE D&D2

314 WILSON AVE INDUSTRIAL PARK

# SUITE D2

- 3400 SF
- WAREHOUSE MANUFACTURING
- LOADING DOCK
- 13' TO BOTTOM OF JOIST
- HEATING ONLY
- CAN COMBINED WITH SUITE D&E
- OFFICE SPACE AVAILABLE

### SUITE E

- 8820 SF
- WAREHOUSE MANUFACTURING
- DRIVE-IN DOOR
- 13' TO BOTTOM OF JOIST
- HEATING/ AC IN WAREHOUSE/OFFICE
- CAN COMBINED WITH SUITE D&D2
- OFFICE SPACE AVAILABLE

314 WILSON AVE INDUSTRIAL PARK

# SUITE J

- 2280 SF
- WAREHOUSE AND OFFICE
- DRIVE-IN DOOR
- 13' TO BOTTOM OF JOIST
- HEATING/ AC IN OFFICE/WAREHOUSE
- CAN COMBINED WITH SUITE E,D2&D
- OFFICE SPACE AVAILABLE

314 WILSON AVE INDUSTRIAL PARK