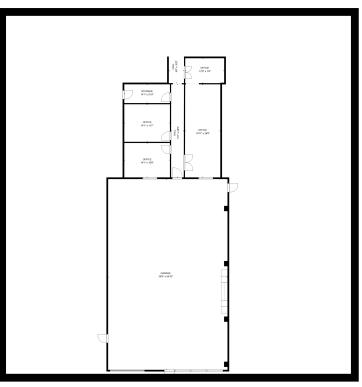

## SUITE D

- 2950 SF
- WAREHOUSE AND OFFICE
- DRIVE-IN DOOR
- 13' TO BOTTOM OF JOIST
- HEATING/ AC IN OFFICE & WAREHOUSE
- CAN COMBINED WITH SUITE D&D2

314 WILSON AVE INDUSTRIAL PARK

# SUITE D2

- 3400 SF
- WAREHOUSE MANUFACTURING
- LOADING DOCK
- 13' TO BOTTOM OF JOIST
- HEATING ONLY
- CAN COMBINED WITH SUITE D&E
- OFFICE SPACE AVAILABLE

### SUITE E

- 8820 SF
- WAREHOUSE MANUFACTURING
- DRIVE-IN DOOR
- 13' TO BOTTOM OF JOIST
- HEATING/ AC IN WAREHOUSE/OFFICE
- CAN COMBINED WITH SUITE D&D2
- OFFICE SPACE AVAILABLE

314 WILSON AVE INDUSTRIAL PARK

# SUITE J

- 2280 SF
- WAREHOUSE AND OFFICE
- DRIVE-IN DOOR
- 13' TO BOTTOM OF JOIST
- HEATING/ AC IN OFFICE/WAREHOUSE
- CAN COMBINED WITH SUITE E,D2&D
- OFFICE SPACE AVAILABLE

314 WILSON AVE INDUSTRIAL PARK

#### **SPACES FOR LEASE:**

D - 50'X59'=2950SF

D2 - 50'X68'=3400SF

E - 60'X147'=8820SF

J - 60'X38'=2280SF

J OFFICE - 660 SF

**E OFFICE - 933 SF** 