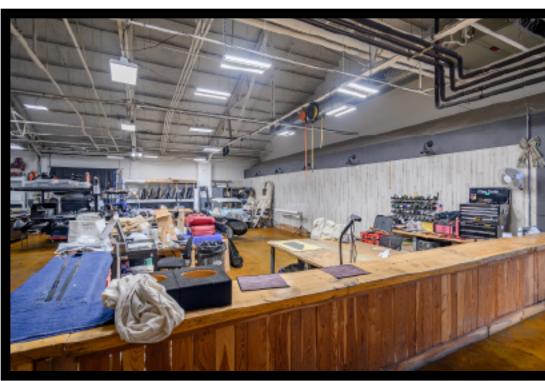

## SUITE D

- 2950 SF
- WAREHOUSE AND OFFICE
- DRIVE-IN DOOR
- 13' TO BOTTOM OF JOIST
- HEATING/ AC IN OFFICE & WAREHOUSE
- CAN COMBINED WITH SUITE D&D2

314 WILSON AVE INDUSTRIAL PARK

# SUITE D2

- 3400 SF
- WAREHOUSE MANUFACTURING
- LOADING DOCK
- 13' TO BOTTOM OF JOIST
- HEATING ONLY
- CAN COMBINED WITH SUITE D&E
- OFFICE SPACE AVAILABLE

### SUITE E

- 8820 SF
- WAREHOUSE MANUFACTURING
- DRIVE-IN DOOR
- 13' TO BOTTOM OF JOIST
- HEATING/ AC IN WAREHOUSE/OFFICE
- CAN COMBINED WITH SUITE D&D2
- OFFICE SPACE AVAILABLE

314 WILSON AVE INDUSTRIAL PARK

# SUITE J

- 2280 SF
- WAREHOUSE AND OFFICE
- DRIVE-IN DOOR
- 13' TO BOTTOM OF JOIST
- HEATING/ AC IN OFFICE/WAREHOUSE
- CAN COMBINED WITH SUITE E,D2&D
- OFFICE SPACE AVAILABLE

314 WILSON AVE INDUSTRIAL PARK