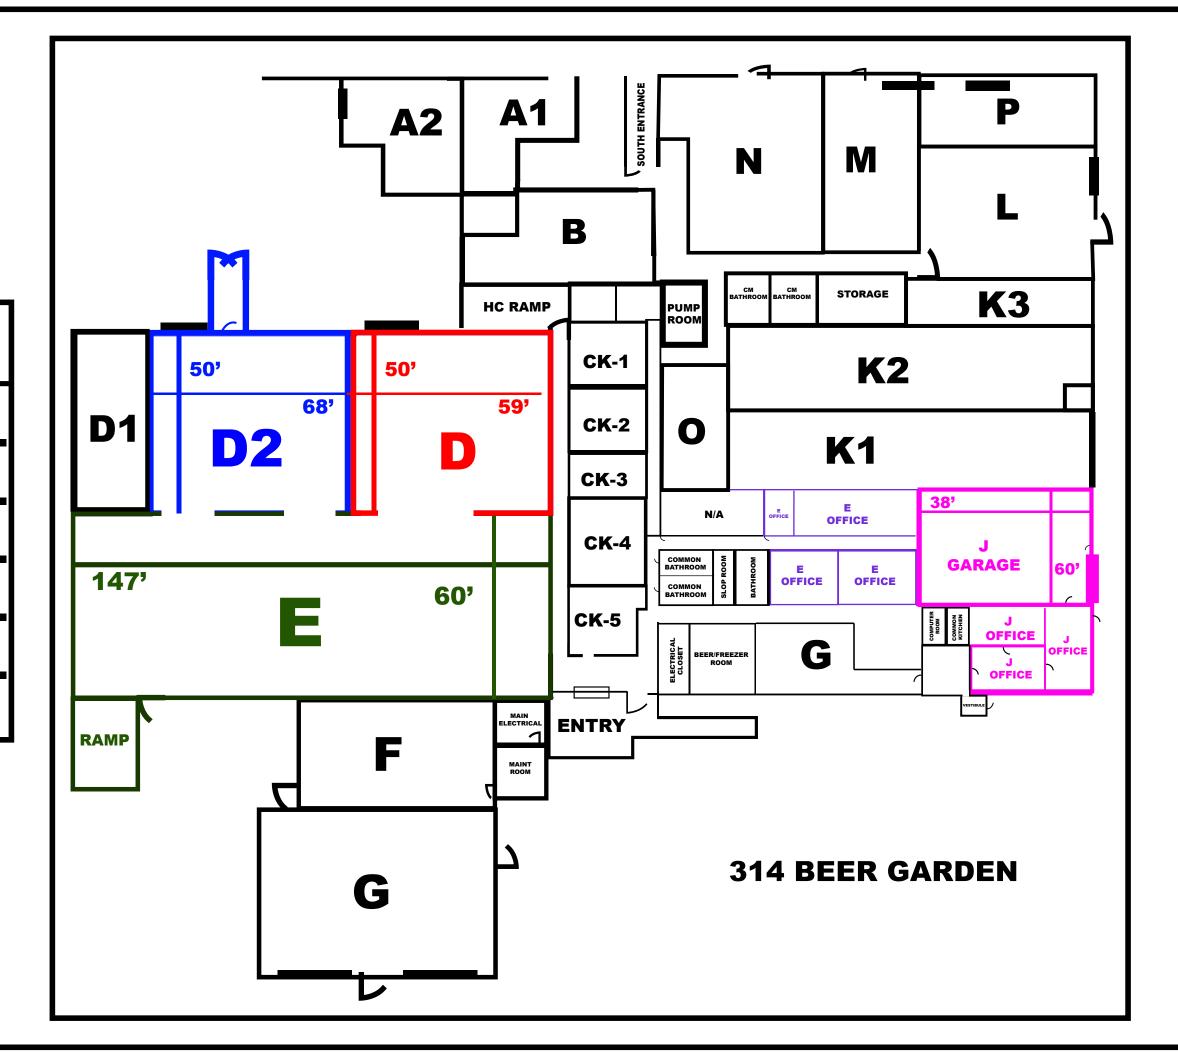

## SUITE D

- 2950 SF
- WAREHOUSE AND OFFICE
- DRIVE-IN DOOR
- 13' TO BOTTOM OF JOIST
- HEATING/ AC IN OFFICE & WAREHOUSE
- CAN COMBINED WITH SUITE D&D2

314 WILSON AVE INDUSTRIAL PARK

# SUITE D2

- 3400 SF
- WAREHOUSE MANUFACTURING
- LOADING DOCK
- 13' TO BOTTOM OF JOIST
- HEATING ONLY
- CAN COMBINED WITH SUITE D&E
- OFFICE SPACE AVAILABLE

### SUITE E

- 8820 SF
- WAREHOUSE MANUFACTURING
- DRIVE-IN DOOR
- 13' TO BOTTOM OF JOIST
- HEATING/ AC IN WAREHOUSE/OFFICE
- CAN COMBINED WITH SUITE D&D2
- OFFICE SPACE AVAILABLE

314 WILSON AVE INDUSTRIAL PARK

# SUITE J

- 2280 SF
- WAREHOUSE AND OFFICE
- DRIVE-IN DOOR
- 13' TO BOTTOM OF JOIST
- HEATING/ AC IN OFFICE/WAREHOUSE
- CAN COMBINED WITH SUITE E,D2&D
- OFFICE SPACE AVAILABLE

314 WILSON AVE INDUSTRIAL PARK

### **SUITE E OFFICES**

• 933 SF • HEATING/AC • NEWLY RENOVATED

### **SUITE J OFFICES**

• 660 SF • HEATING/AC • NEWLY RENOVATED

#### **SPACES FOR LEASE:**

D - 50'X59'=2950SF

D2 - 50'X68'=3400SF

E - 60'X147'=8820SF

J - 60'X38'=2280SF

J OFFICE - 660 SF

**E OFFICE - 933 SF** 