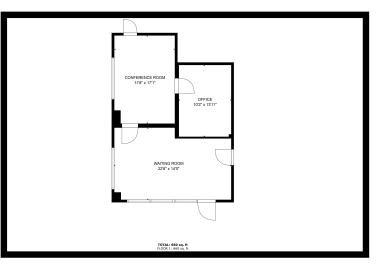

### **SUITE J OFFICES**

• 660 SF • HEATING/AC • NEWLY RENOVATED

#### **SPACES FOR LEASE:**

D - 50'X59'=2950SF

D2 - 50'X68'=3400SF

E - 60'X147'=8820SF

J - 60'X38'=2280SF

J OFFICE - 660 SF

**E OFFICE - 933 SF** 