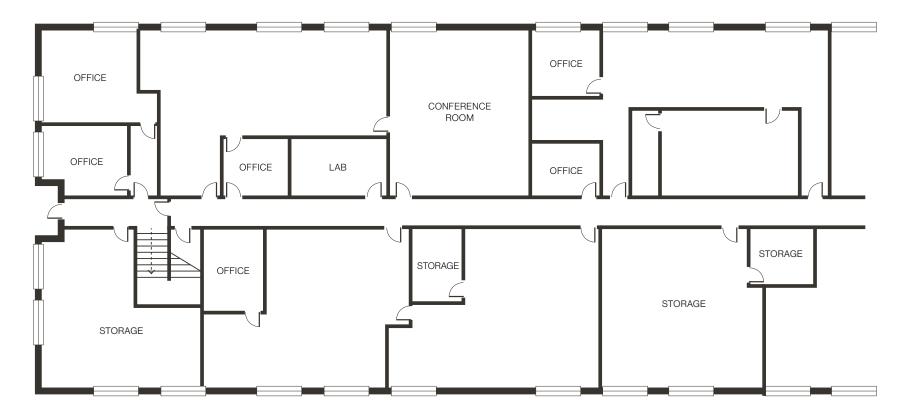

#### Suite Notes

- 8 Private Offices
- Multiple Open Working Areas
- Conference Room
- Chem. Lab

\*Demising options available - contact broker