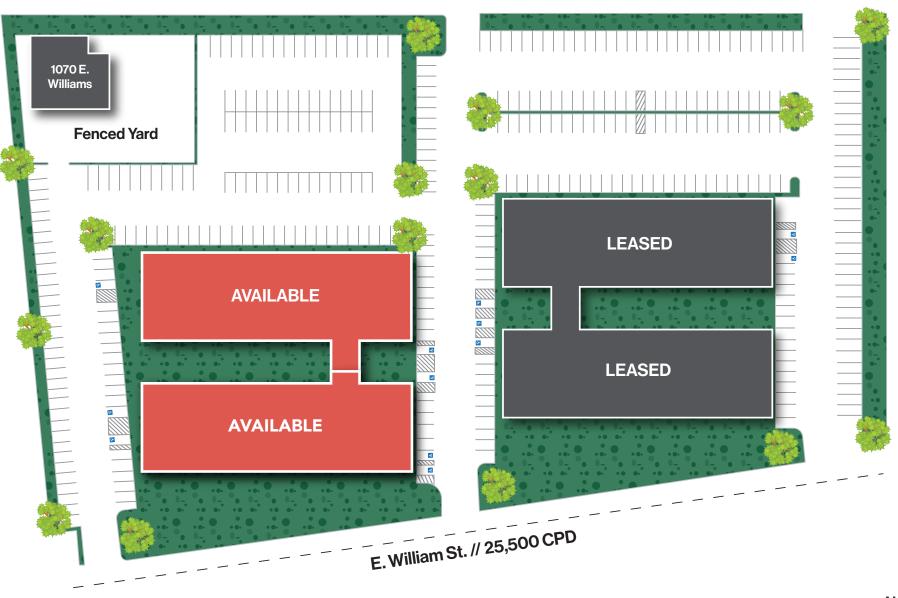

#### **Property Highlights**

- Turn-key office space centrally located
- Well established office park with a variety of state tenants
- Ample parking

- Situated along E. William St. with ± 25,500 CPD
- Close proximity to the State Capitol Building
- Full service lease excluding suite janitorial and internet
- Variety of restaurant and retail options nearby

### Vicinity Map

The campus is strategically located in a dense and mature residential area servicing ± 59,328 residents with an average household income of \$86,982 within a 5-mile radius.

ARROWHFAT

E. doll