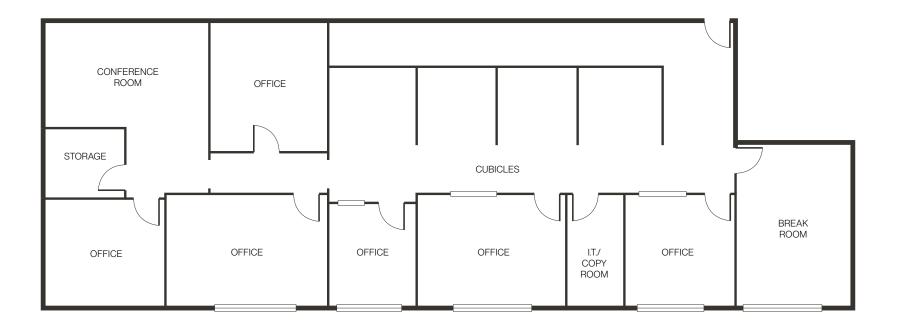

### Suite 117/119 | Building 1000 | ± 2,628 SF

#### Suite Notes

- 6 Private Offices
- Conference/Meeting Room

- Break Room
- Storage Room
- 4 Cubicles/Workstations
- I.T./Copy Room

Click for a Virtual Tour [7]

Click for a Virtual Tour