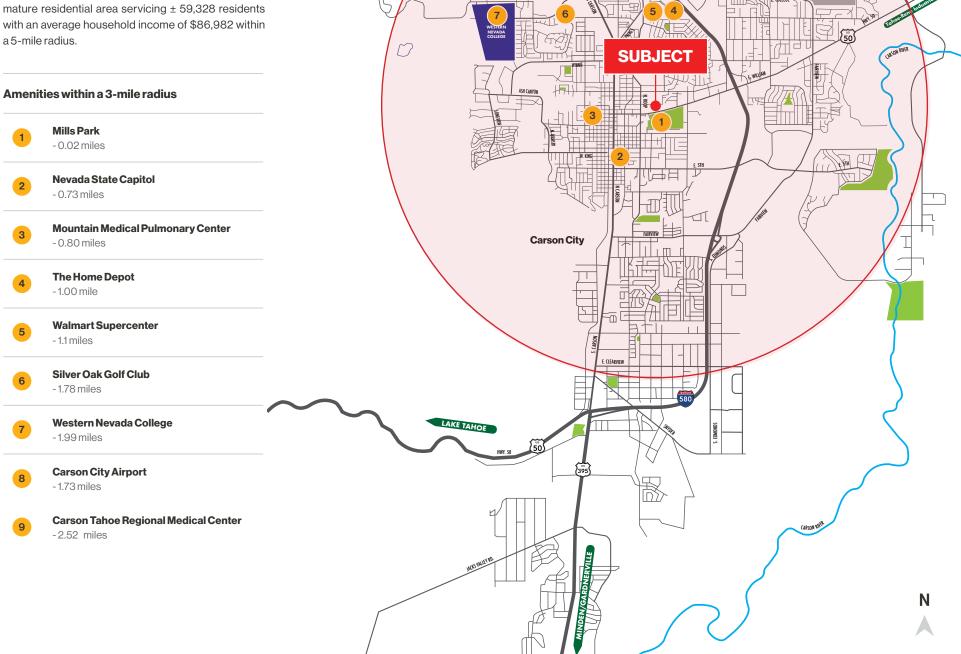

### Vicinity Map

The campus is strategically located in a dense and mature residential area servicing ± 59,328 residents with an average household income of \$86,982 within a 5-mile radius.

ARROWHFAT

E. doll