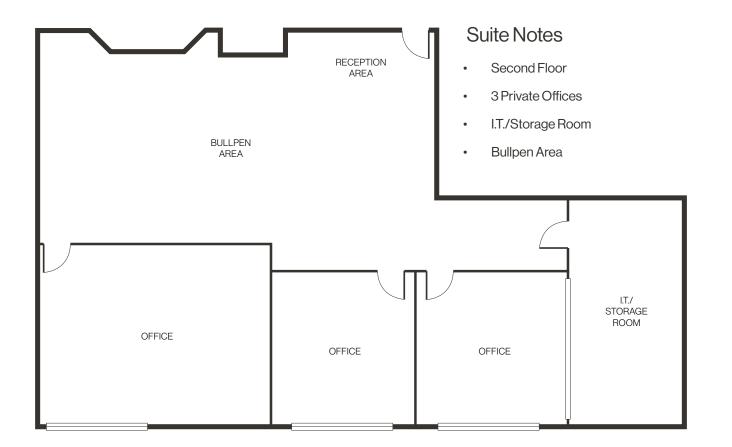

#### Suite Notes

- 2 Private Offices
- Large Conference/Meeting Room
- Bullpen Area

Click for a Virtual Tour [7]