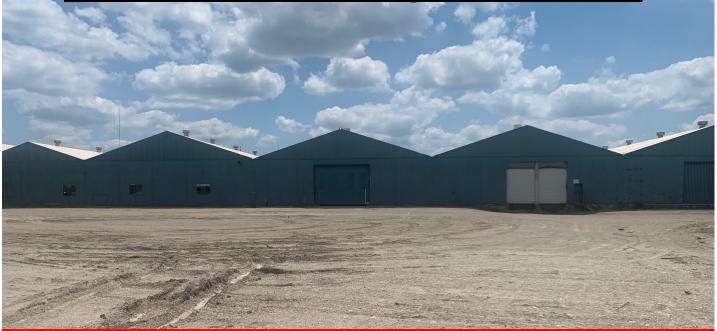

7800 E. 12th St. Kansas City, Mo.

#### **3.8Acres Outside Storage FOR LEASE**

LOCATION: 7802 E. 12th St. Kansas City, Mo. <u>Currently 3.8 acres for Lease</u> Lot will have a gate with Key Code Entry, Hard Surface and Lighting

#### **FEATURES**

3.8 Acres, Can Divide . Electricity Available . Fence and Gate . Lot will be lighted . Flexible Lease Rates . 24 Hours Access . Great Highway Access to . I-435 and I-70 Located in Enterprise Zone