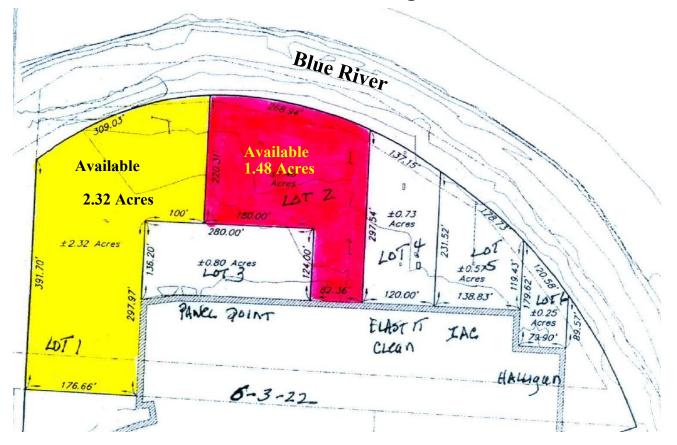

# North lot Outside Storage Site Plan

8301 W.125TH STREET | SUITE 210 | OVERLAND PARK, KANSAS 66213 P 913.681.5888 | F 913.681.7869 | smith@lscr.com