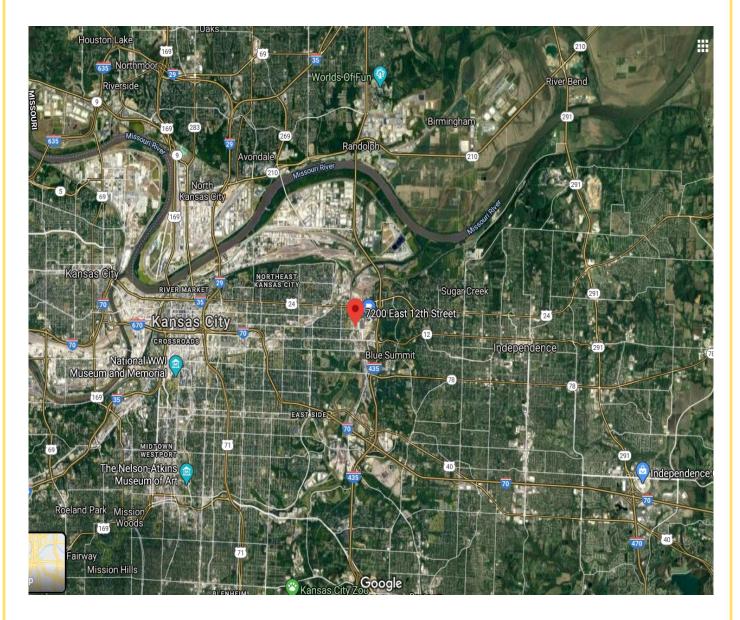

# Outside storage East of KC

Great Highway access to I-435 and I-70, minutes to KCI airport and other parts of the city

8301 W.125TH STREET | SUITE 210 | OVERLAND PARK, KANSAS 66213 P 913.681.5888 | F 913.681.7869 | smith@lscr.com