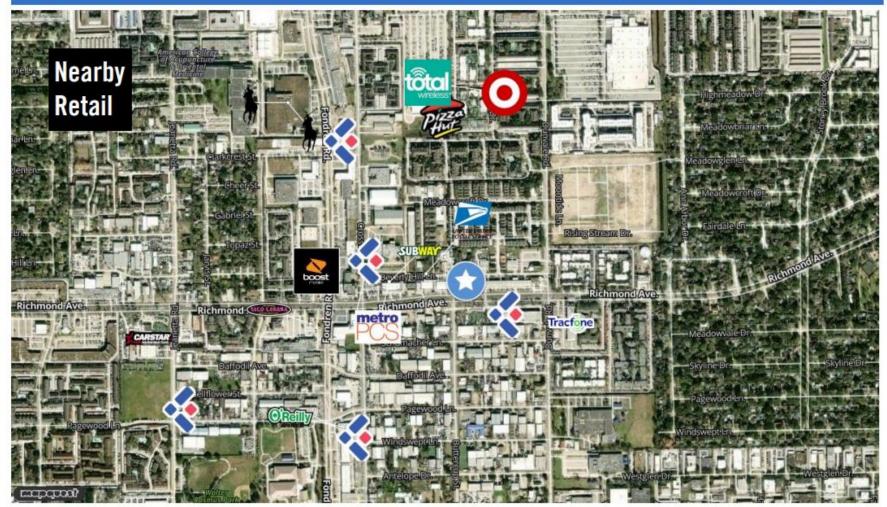

## 8702 Beverly Hill St, Houston, Texas 77063

The subject site is a 4,800 sq ft building with approximately 800 sq ft of office space. It is currently a martial arts studio, ready for another martial arts studio to move in with all the equipment or can be converted to a storage facility, warehouse, or showroom. The building is located near the Galleria area with excellent access to HW 59, Westpark Tollway, and BW 8. It features well-lit and gated parking. Please contact the listing broker for more information or to arrange a tour of the property.