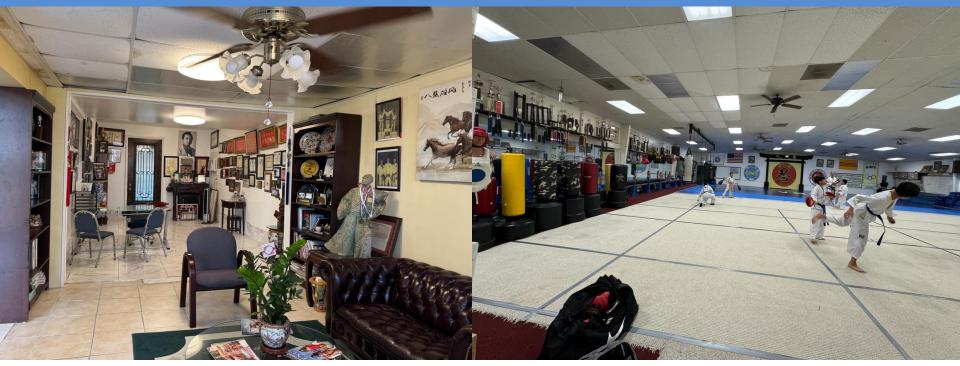

## 8702 Beverly Hill St, Houston, Texas 77063

The subject site is a 4,800 sq ft building with approximately 800 sq ft of office space. It is currently a martial arts studio, ready for another martial arts studio to move in with all the equipment or can be converted to a storage facility, warehouse, or showroom. The building is located near the Galleria area with excellent access to HW 59, Westpark Tollway, and BW 8. It features well-lit and gated parking. Please contact the listing broker for more information or to arrange a tour of the property.

## 8702 Beverly Hill St, Houston, Texas 77063

- Currently a martial art studio. Perfect for another martial studio to include martial arts equipment (kicking bags, kicking paddles & targets, shields). Has large office with separate men/women changing room/restroom,
- Also can also be converted for warehouse: party rental, wedding decorations/furniture, showrooms and warehouse.
- Has large parking lot (paved)
- Gated entrance
- Separate Men / Women changing rooms and restrooms
- Ample parking space, well-lit and gated