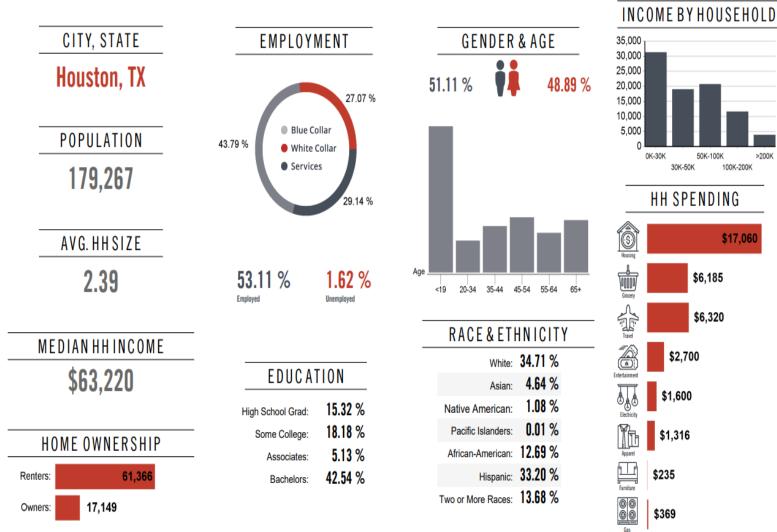

# Location Facts & Demographics

Demographics are determined by a 10 minute drive from 8702 BEVERLYHILL ST, Houston, TX 77063

**Catylist** Research

50K-100K

\$6,185

\$6,320

100K-200K

\$17,060