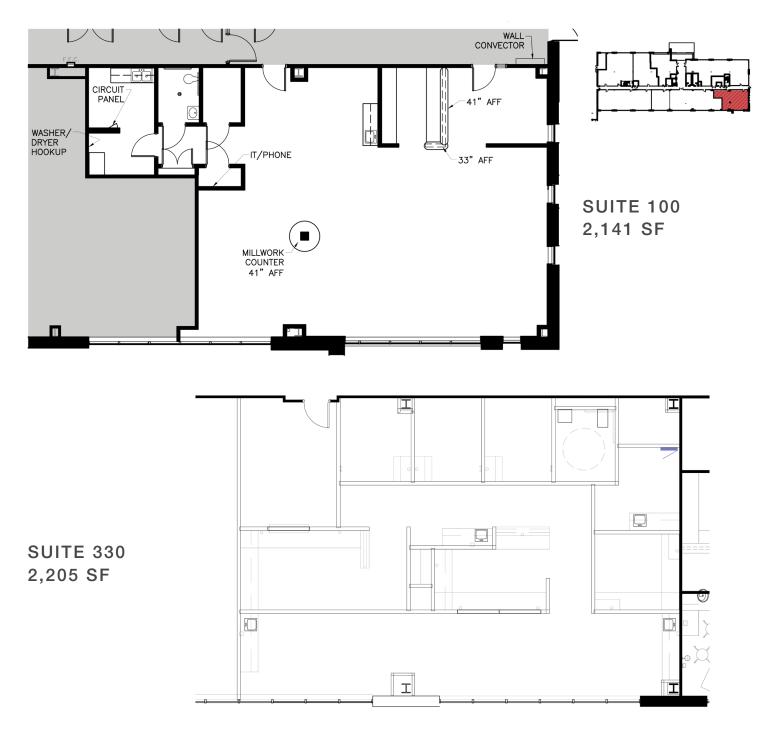

SPEC SUITE 150 - 1,939 SF IS ALSO AVAILABLE AT BOLINGBROOK MEDICAL CENTER

One Oakbrook Terrace Suite 400 Oakbrook Terrace, Illinois 60181 +1 630 932 1234

hiffman.com