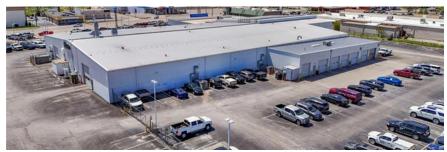

## **MIXED USE**

\$5,000,000

Current Chevy Dealership.2 parcels with over 7 acres together. Just a block from I-29 with a high traffic count. Frederick Ave and Woodbine Rd frontage. Approximately 240,000 square feet of asphalt paving. 100% heated and cooled by roof-mounted HVAC units and forced air furnaces. Six 14x14 and seven 10x10 drive in doors and one 8x8 dock level door. Sale is subject to deed restriction- no automotive sales, maintenance,

• 48,391 Sq Ft

service, or repair businesses.

- 7.3 Acres
- Prime Location