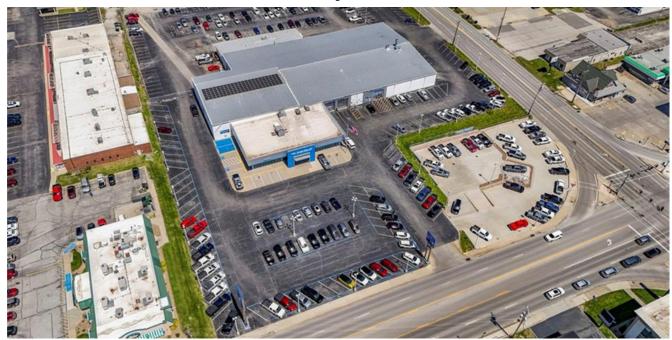

## 3921 & 3927 FREDERICK AVE ST. JOSEPH, MO 64506

For more information or to view property contact Chuck Hamilton, 816-387-7829.

## **MIXED USE**

\$5,000,000

Current Chevy Dealership.2 parcels with over 7 acres together. Just a block from I-29 with a high traffic count. Frederick Ave and Woodbine Rd frontage. Approximately 240,000 square feet of asphalt paving. 100% heated and cooled by roof-mounted HVAC units and forced air furnaces. Six 14x14 and seven 10x10 drive in doors and one 8x8 dock level door. Sale is subject to deed restriction- no automotive sales, maintenance,

• 48,391 Sq Ft

service, or repair businesses.

- 7.3 Acres
- Prime Location