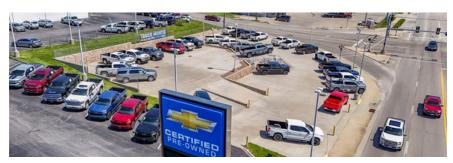

## **MIXED USE**

\$5,000,000

Current Chevy Dealership.2 parcels with over 7 acres together. Just a block from I-29 with a high traffic count. Frederick Ave and Woodbine Rd frontage. Approximately 240,000 square feet of asphalt paving. 100% heated and cooled by roof-mounted HVAC units and forced air furnaces. Six 14x14 and seven 10x10 drive in doors and one 8x8 dock level door. Sale is subject to deed restriction- no automotive sales, maintenance,