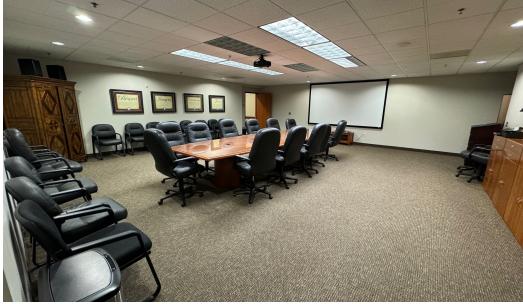

#### **PROPERTY DESCRIPTION**

Large office space available - full floor plate on the 3rd floor. Expansive outdoor balconies, mix of executive offices, meeting/conference space, and open work space. The space is divisible to approx. 3,000 SF. Sublease term expires on July 31, 2026, but a direct deal with the ownership is possible.

#### **PROPERTY HIGHLIGHTS**

- Sublease term through July 31, 2026
- 3.8/1000 parking ratio
- Divisible down to 3,000 SF
- Abundant glass line
- Two large meeting rooms