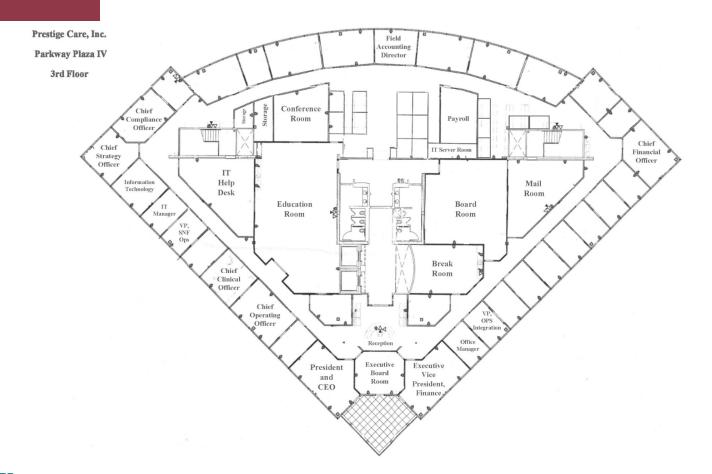

#### **PROPERTY DESCRIPTION**

Large office space available - full floor plate on the 3rd floor. Expansive outdoor balconies, mix of executive offices, meeting/conference space, and open work space. The space is divisible to approx. 3,000 SF. Sublease term expires on July 31, 2026, but a direct deal with the ownership is possible.

#### **AVAILABLE SPACES**

|   | SUITE     | SIZE (SF) | LEASE TYPE   | LEASE RATE    | DESCRIPTION                                                                                                                                         |
|---|-----------|-----------|--------------|---------------|-----------------------------------------------------------------------------------------------------------------------------------------------------|
| • | Suite 300 | 18,124 SF | Full Service | \$23.50 SF/yr | Divisible to approx. 3,000 SF<br>Existing lease term runs through 7/31/2026.<br>Currently occupied, but could be vacated promptly for a new tenant. |