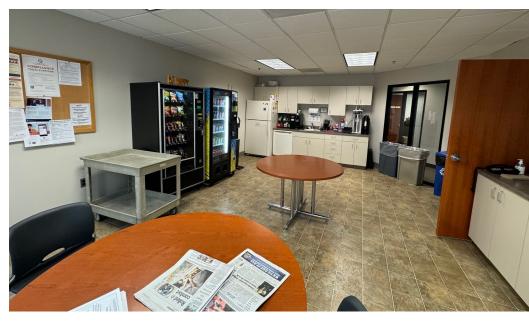

#### **PROPERTY DESCRIPTION**

Large office space available - full floor plate on the 3rd floor. Expansive outdoor balconies, mix of executive offices, meeting/conference space, and open work space. The space is divisible to approx. 3,000 SF. Sublease term expires on July 31, 2026, but a direct deal with the ownership is possible.

#### **PROPERTY HIGHLIGHTS**

- Sublease term through July 31, 2026
- 3.8/1000 parking ratio
- Divisible down to 3,000 SF
- Abundant glass line
- Two large meeting rooms