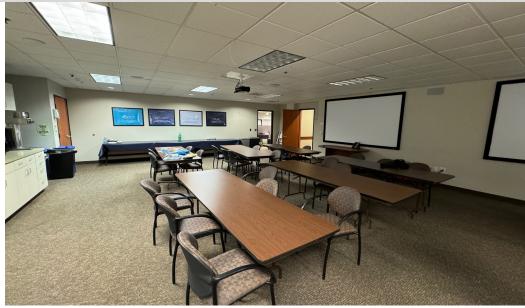

#### **PROPERTY DESCRIPTION**

Large office space available - full floor plate on the 3rd floor. Expansive outdoor balconies, mix of executive offices, meeting/conference space, and open work space. The space is divisible to approx. 3,000 SF. Sublease term expires on July 31, 2026, but a direct deal with the ownership is possible.

#### **PROPERTY HIGHLIGHTS**

- Sublease term through July 31, 2026
- 3.8/1000 parking ratio
- Divisible down to 3,000 SF
- Abundant glass line
- Two large meeting rooms