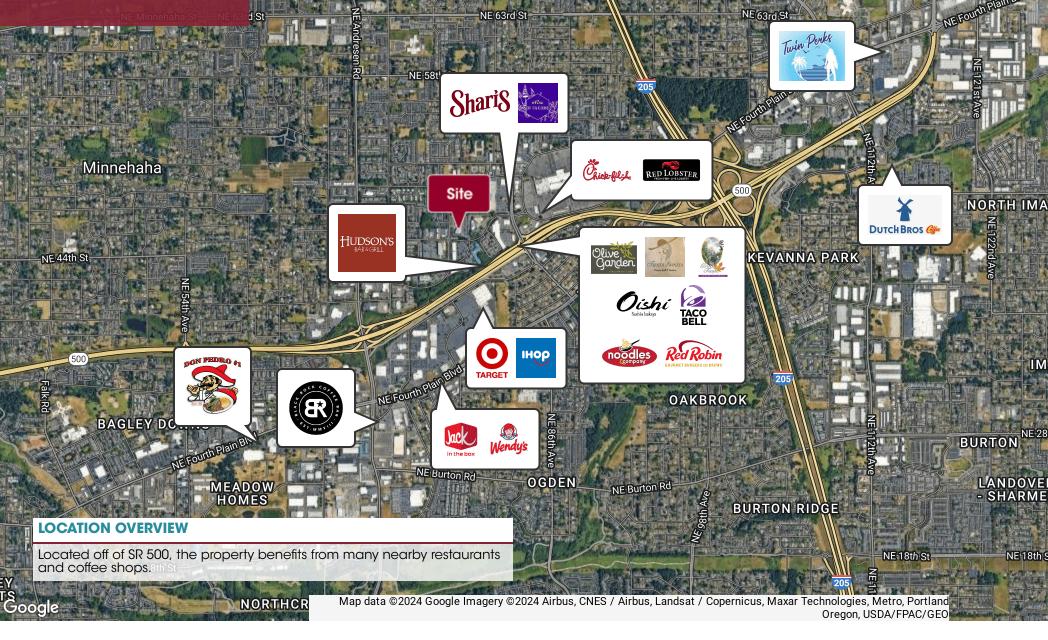

| DEMOGRAPHICS      | 0.3 MILES | 0.5 MILES | 1 MILE   |
|-------------------|-----------|-----------|----------|
| Total Households  | 530       | 2,644     | 8,304    |
| Total Population  | 1,166     | 5,525     | 19,698   |
| Average HH Income | \$89,316  | \$83,167  | \$84,988 |