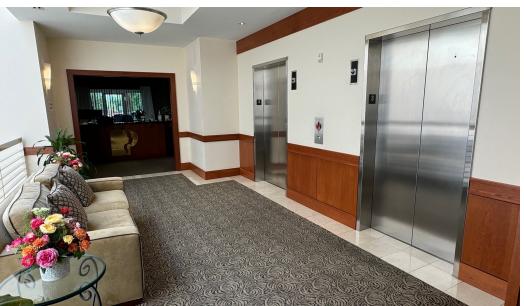

#### **PROPERTY DESCRIPTION**

Large office space available - full floor plate on the 3rd floor. Expansive outdoor balconies, mix of executive offices, meeting/conference space, and open work space. The space is divisible to approx. 3,000 SF. Sublease term expires on July 31, 2026, but a direct deal with the ownership is possible.

#### **PROPERTY HIGHLIGHTS**

- Sublease term through July 31, 2026
- 3.8/1000 parking ratio
- Divisible down to 3,000 SF
- Abundant glass line
- Two large meeting rooms