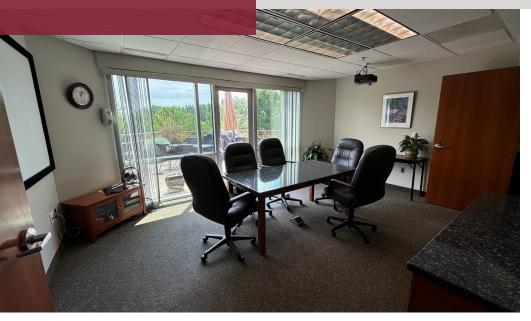

#### **PROPERTY DESCRIPTION**

Large office space available - full floor plate on the 3rd floor. Expansive outdoor balconies, mix of executive offices, meeting/conference space, and open work space. The space is divisible to approx. 3,000 SF. Sublease term expires on July 31, 2026, but a direct deal with the ownership is possible.

#### **PROPERTY HIGHLIGHTS**

- Sublease term through July 31, 2026
- 3.8/1000 parking ratio
- Divisible down to 3,000 SF
- Abundant glass line
- Two large meeting rooms