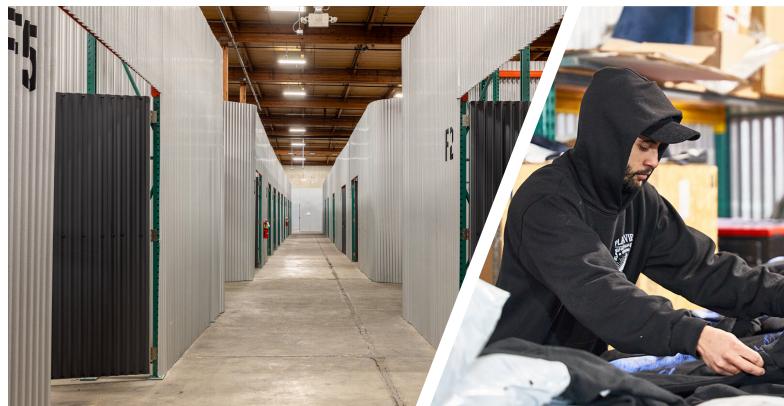

#### Flexible Warehouse Solutions that Scale with Your Business

Warehouse unit sizes from 200 to 10,000 sq ft

High Docks and Grade-Level Doors accessible to all spaces

24/7 building access; integrated visitor management system

No long-term contract required; flexible terms

Transparent all-in pricing (full service gross)

Private, secure spaces with CCTV throughout

Pallet Jacks & other equipment available on-site

Wi-Fi and 120V power throughout the building (208/240V possible)