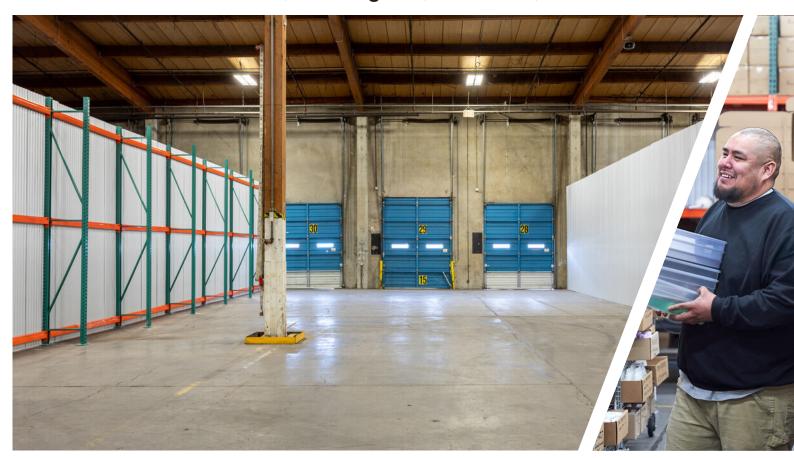

#### Flexible Warehouse Solutions that Scale with Your Business

Warehouse unit sizes from 200 to 10,000 sq ft

High Docks and Grade-Level Doors accessible to all spaces

24/7 building access; integrated visitor management system

No long-term contract required; flexible terms

Transparent all-in pricing (full service gross)

Private, secure spaces with CCTV throughout

Pallet Jacks & other equipment available on-site

Wi-Fi and 120V power throughout the building (208/240V possible)

Private office spaces also available

Shared-use conference room, lounge, & kitchen