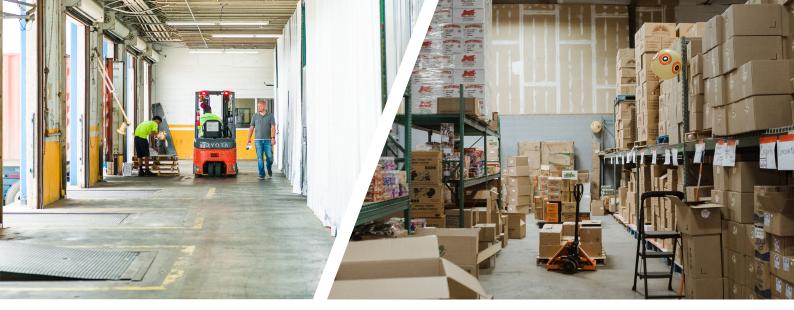

#### Flexible Warehouse Solutions that Scale with Your Business

Warehouse unit sizes from 200 to 10,000 sq ft

High Docks and Grade-Level Doors accessible to all spaces

24/7 building access; integrated visitor management system

No long-term contract required; flexible terms

Transparent all-in pricing (full service gross)

Private, secure spaces with CCTV throughout

Pallet Jacks & other equipment available on-site

Wi-Fi and 120V power throughout the building (208/240V possible)