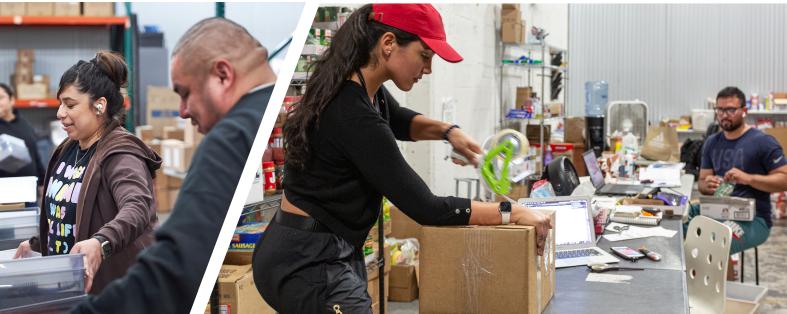

#### Flexible Warehouse Solutions that Scale with Your Business

Warehouse unit sizes from 200 to 10,000 sq ft

High Docks and Grade-Level Doors accessible to all spaces

24/7 building access; integrated visitor management system

No long-term contract required; flexible terms

Transparent all-in pricing (full service gross)

Private, secure spaces with CCTV throughout

Pallet Jacks & other equipment available on-site

Wi-Fi and 120V power throughout the building (208/240V possible)