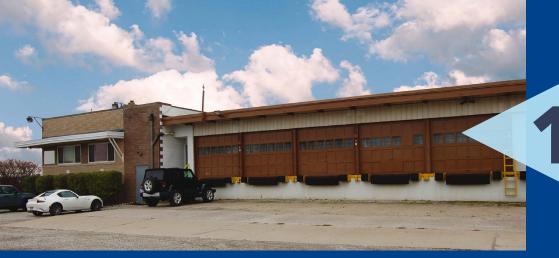

#### **BUILDING 1**

- 17,004 SF facility with 3,900 SF of office.
- The remaining storage/warehouse area with 10 dock doors on the back side of the building.
- There are also 10 dock doors on the front side of the building which have been sealed, that could be opened if a cross-dock was needed.
- Built in 1950.