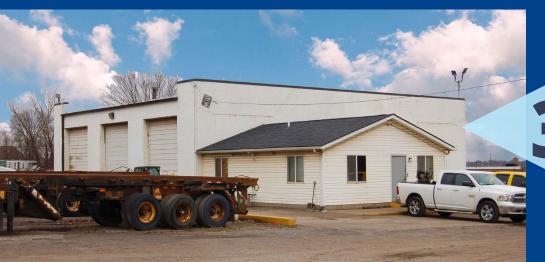

## Owner Occupied **Opportunity**

Three (3) separate buildings make up this Summit County industrial complex totaling 28,247 SF

- Approximately 10.09 acres
- 3 separate ingress/egress points
- Located in the industrial district of Akron, OH directly across from the Goodyear Blimp Airdock storage hangar
- 0.6 miles from St Rt 224 and the Kelly Avenue exit
- 0.75 miles to I-77
- 5 miles to I-76
- 27 miles to I-71
- 43 miles to Cleveland, Ohio
- 48 miles to Youngstown, Ohio
- 109 miles to Pittsburg, PA
- 125 miles to Columbus, Ohio

#### **BUILDING 1**

- 17,004 SF facility with 3,900 SF of office.
- The remaining storage/warehouse area with 10 dock doors on the back side of the building.
- There are also 10 dock doors on the front side of the building which have been sealed, that could be opened if a cross-dock was needed.
- Built in 1950.

#### **BUILDING 2**

- (Red Building) is 6,060 SF, originally used as a service garage, but now is used for storage.
- There are 5 overhead doors.
- Built in 1950.

#### **BUILDING 3**

- Is a 5,183 SF service garage with 754 square feet of office space.
- Three overhead doors on each side of the building allow for drive-through capability for both semis and trailers.
- Originally built in 1972, the office area was added in 1979.