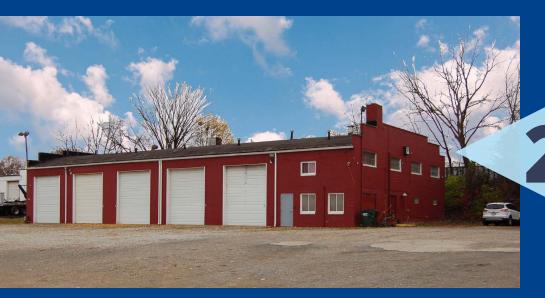

#### **BUILDING 2**

- (Red Building) is 6,060 SF, originally used as a service garage, but now is used for storage.
- There are 5 overhead doors.
- Built in 1950.