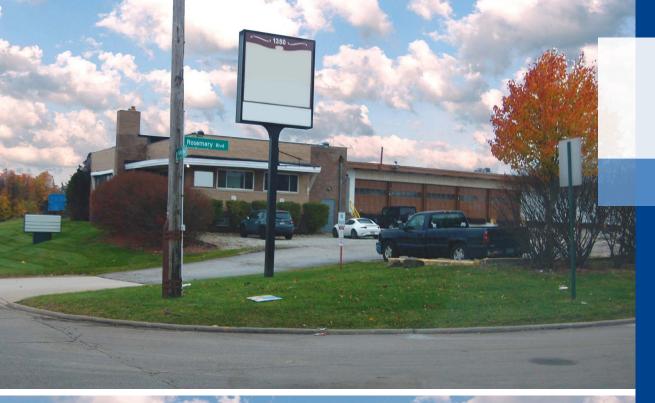

# FOR SALE

1350 Kelly Avenue • Akron, OH 44306

## Owner Occupied **Opportunity**

Three (3) separate buildings make up this Summit County industrial complex totaling 28,247 SF

- Approximately 10.09 acres
- 3 separate ingress/egress points
- Located in the industrial district of Akron, OH directly across from the Goodyear Blimp Airdock storage hangar
- 0.6 miles from St Rt 224 and the Kelly Avenue exit
- 0.75 miles to I-77
- 5 miles to I-76
- 27 miles to I-71
- 43 miles to Cleveland, Ohio
- 48 miles to Youngstown, Ohio
- 109 miles to Pittsburg, PA
- 125 miles to Columbus, Ohio