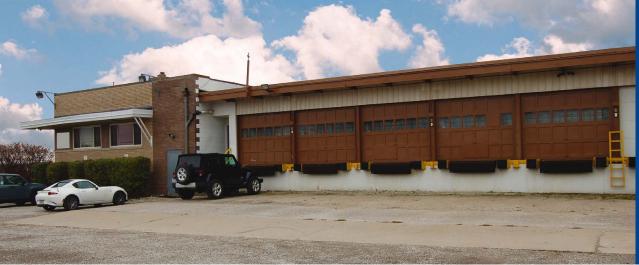

#### **BUILDING 1**

- 17,004 SF facility with 3,900 SF of office.
- The remaining storage/warehouse area with 10 dock doors on the back side of the building.
- There are also 10 dock doors on the front side of the building which have been sealed, that could be opened if a cross-dock was needed.
- Built in 1950.