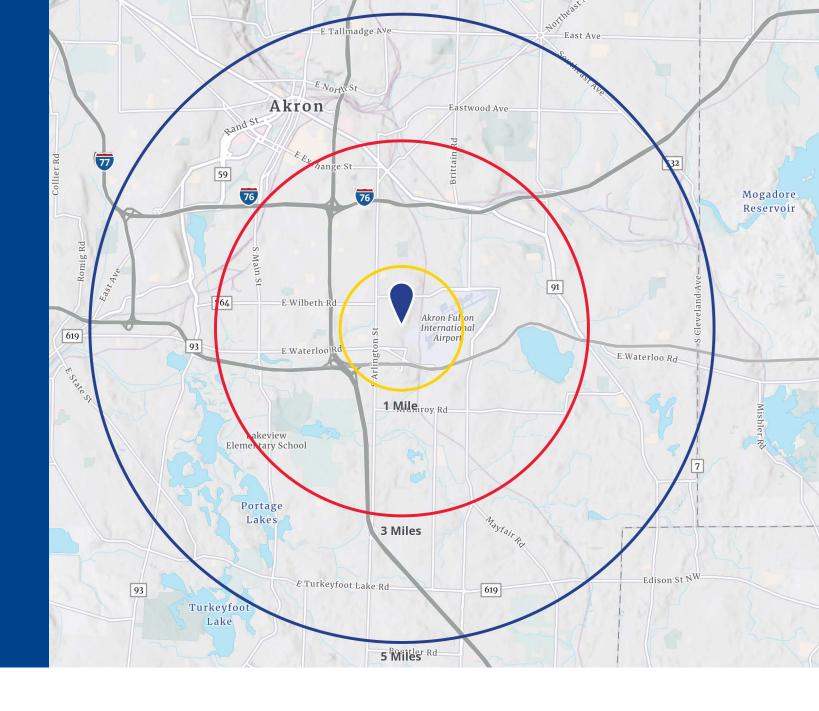

## **Demographics**

#### **Population**

1 Mile - 6,601 3 Mile - 67,332 5 Mile - 165,795

#### Households

1 Mile - 2,845 3 Mile - 29,068 5 Mile - 72,252

### Average Household Income

1 Mile - \$45,880 3 Mile - \$64,069 5 Mile - \$66,653

#### Average Home Value

1 Mile - \$114,367 3 Mile - \$161,668 5 Mile - \$186,860