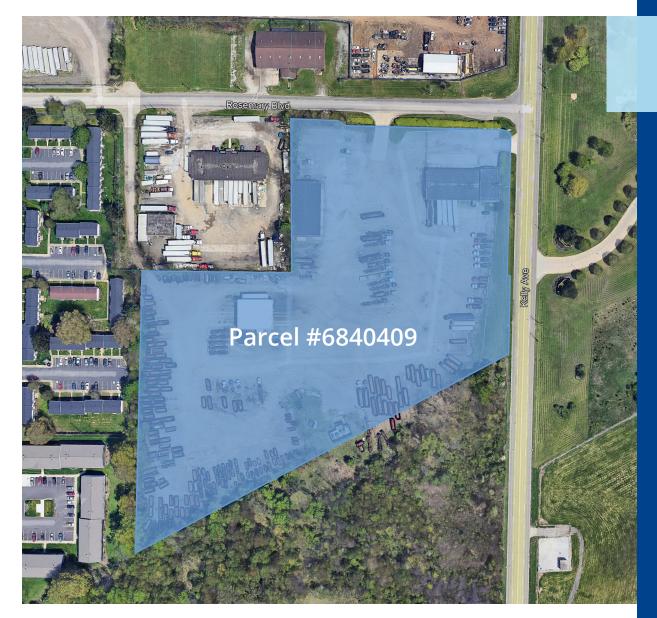

## Owner Occupied **Opportunity**

Three (3) separate buildings make up this Summit County industrial complex totaling 28,247 SF

- Approximately 10.09 acres
- 3 separate ingress/egress points
- Located in the industrial district of Akron, OH directly across from the Goodyear Blimp Airdock storage hangar
- 0.6 miles from St Rt 224 and the Kelly Avenue exit
- 0.75 miles to I-77
- 5 miles to I-76
- 27 miles to I-71
- 43 miles to Cleveland, Ohio
- 48 miles to Youngstown, Ohio
- 109 miles to Pittsburg, PA
- 125 miles to Columbus, Ohio