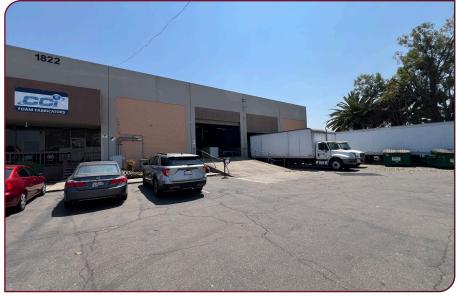

LEE & ASSOCIATES

COMMERCIAL REAL ESTATE SERVICES

1822 E. ALPINE AVENUE, STOCKTON, CA

Darren McFadden
BRE #01276439
dmcfadden@lee-associates.com
D 209.983.6821
C 209.598.1180

1822 E. ALPINE AVENUE, STOCKTON, CA

#### PROPERTY OVERVIEW

TOTAL BUILDING SF:  $42,000\pm$  SF DIVISIBLE TO:  $17.100\pm$  SF

SUITE A:  $17,100 \pm SF$  with  $1,200 \pm SF$  office

SUITE B: 24,900± SF with 2,400± SF

office

LAND SIZE: 1.97± ACRES

#### **ADDITIONAL FEATURES**

- Two (2) mains providing 120/208 Volt & 277/480 Volt,
   3 Phase Power
- Paved/fenced secure yard
- Multiple points of ingress/egress to Alpine Avenue
- Skylights
- Fully sprinklered
- Fluorescent lighting
- Adequate power to support a variety of uses
- Suite A 2 dock high | 1 grade level
- Suite B 4 dock high
- 1,400± SF mezzanine storage
- Four (4) restrooms | Two (2) per Suite
- Office areas include reception area, bullpen areas, private offices and a breakroom
- Located on Alpine Avenue, just west of El Pinal Drive and east of West lane
- Excellent user/investor opportunity