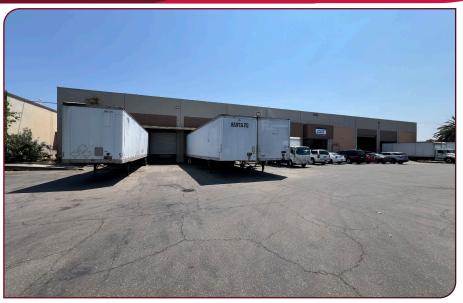

APN: 117-080-21

CONSTRUCTION TYPE: Concrete Tilt-Up

CLEAR HEIGHT: 24'± minimum

INDICATED POWER: 120/208 Volt, 3 Phase

277/480 Volt, 3 Phase

DOCK HIGH DOORS: Six (6)

GRADE LEVEL DOORS: One (1) (20' x 14')

ZONING: IL- Industrial Limited

#### **ADDITIONAL FEATURES**

- Two (2) mains providing 120/208 Volt & 277/480 Volt,
   3 Phase Power
- Paved/fenced secure yard
- Multiple points of ingress/egress to Alpine Avenue
- Skylights
- Fully sprinklered
- Fluorescent lighting
- Adequate power to support a variety of uses
- Suite A 2 dock high | 1 grade level
- Suite B 4 dock high
- 1,400± SF mezzanine storage
- Four (4) restrooms | Two (2) per Suite
- Office areas include reception area, bullpen areas, private offices and a breakroom
- Located on Alpine Avenue, just west of El Pinal Drive and east of West lane
- Excellent user/investor opportunity