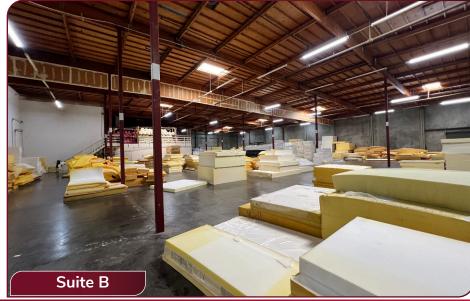

#### PROPERTY OVERVIEW

TOTAL BUILDING SF:  $42,000\pm$  SF DIVISIBLE TO:  $17.100\pm$  SF

SUITE A:  $17,100 \pm SF$  with  $1,200 \pm SF$  office

SUITE B: 24,900± SF with 2,400± SF

office

LAND SIZE: 1.97± ACRES

#### **ADDITIONAL FEATURES**

- Two (2) mains providing 120/208 Volt & 277/480 Volt,
   3 Phase Power
- Paved/fenced secure yard
- Multiple points of ingress/egress to Alpine Avenue
- Skylights
- Fully sprinklered
- Fluorescent lighting
- Adequate power to support a variety of uses
- Suite A 2 dock high | 1 grade level
- Suite B 4 dock high
- 1,400± SF mezzanine storage
- Four (4) restrooms | Two (2) per Suite
- Office areas include reception area, bullpen areas, private offices and a breakroom
- Located on Alpine Avenue, just west of El Pinal Drive and east of West lane
- Excellent user/investor opportunity