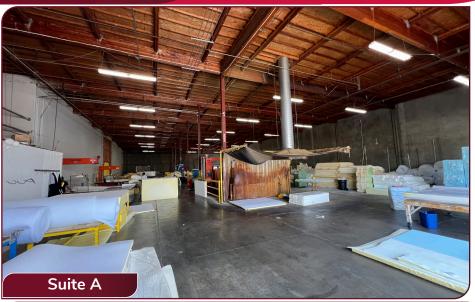

#### PROPERTY OVERVIEW

TOTAL BUILDING SF:  $42,000\pm$  SF DIVISIBLE TO:  $17.100\pm$  SF

SUITE A:  $17,100 \pm SF$  with  $1,200 \pm SF$  office

SUITE B: 24,900± SF with 2,400± SF

office

LAND SIZE: 1.97± ACRES

#### **ADDITIONAL FEATURES**

- Two (2) mains providing 120/208 Volt & 277/480 Volt,
   3 Phase Power
- Paved/fenced secure yard
- Multiple points of ingress/egress to Alpine Avenue
- Skylights
- Fully sprinklered
- Fluorescent lighting
- Adequate power to support a variety of uses
- Suite A 2 dock high | 1 grade level
- Suite B 4 dock high
- 1,400± SF mezzanine storage
- Four (4) restrooms | Two (2) per Suite
- Office areas include reception area, bullpen areas, private offices and a breakroom
- Located on Alpine Avenue, just west of El Pinal Drive and east of West lane
- Excellent user/investor opportunity