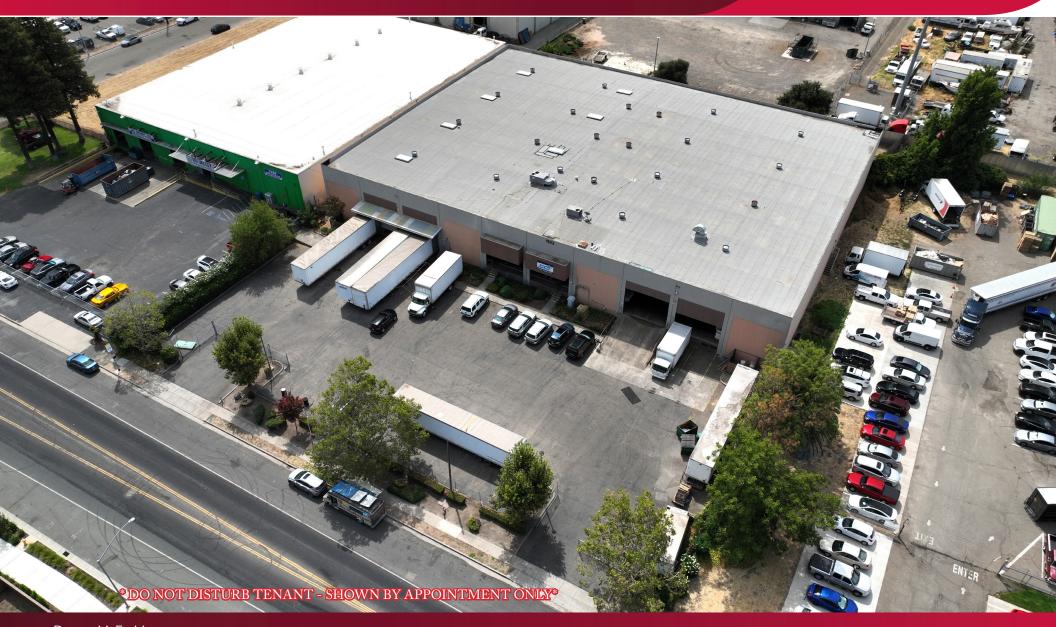

#### PROPERTY OVERVIEW

TOTAL BUILDING SF:  $42,000\pm$  SF DIVISIBLE TO:  $17.100\pm$  SF

SUITE A:  $17,100 \pm SF$  with  $1,200 \pm SF$  office

SUITE B: 24,900± SF with 2,400± SF

office

LAND SIZE: 1.97± ACRES

APN: 117-080-21

CONSTRUCTION TYPE: Concrete Tilt-Up

CLEAR HEIGHT: 24'± minimum

INDICATED POWER: 120/208 Volt, 3 Phase

277/480 Volt, 3 Phase

DOCK HIGH DOORS: Six (6)

GRADE LEVEL DOORS: One (1) (20' x 14')

ZONING: IL- Industrial Limited

#### **ADDITIONAL FEATURES**

- Two (2) mains providing 120/208 Volt & 277/480 Volt,
   3 Phase Power
- Paved/fenced secure yard
- Multiple points of ingress/egress to Alpine Avenue
- Skylights
- Fully sprinklered
- Fluorescent lighting
- Adequate power to support a variety of uses
- Suite A 2 dock high | 1 grade level
- Suite B 4 dock high
- 1,400± SF mezzanine storage
- Four (4) restrooms | Two (2) per Suite
- Office areas include reception area, bullpen areas, private offices and a breakroom
- Located on Alpine Avenue, just west of El Pinal Drive and east of West lane
- Excellent user/investor opportunity