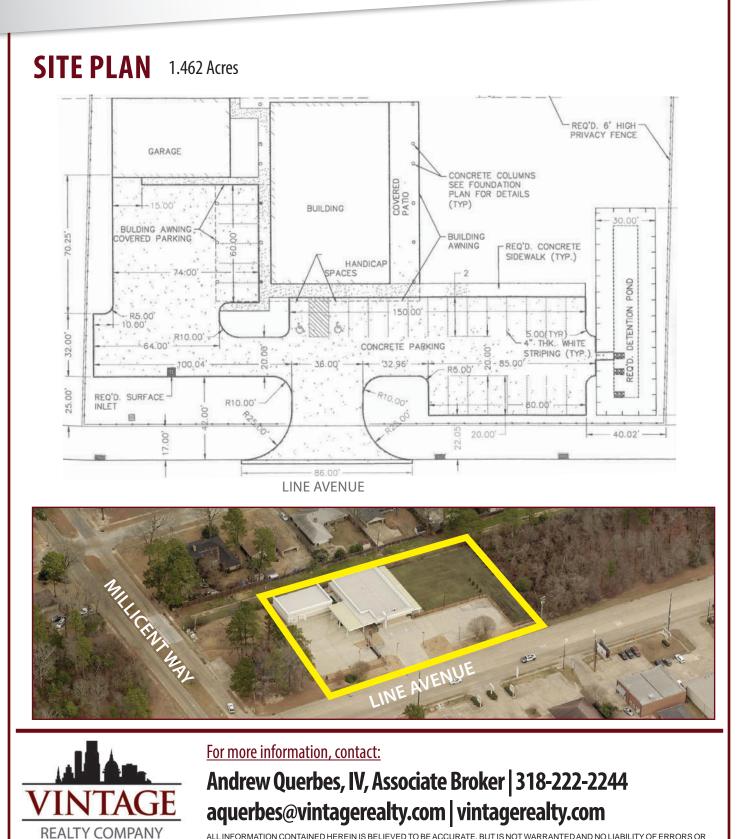

# 8509 LINE AVENUE, SHREVEPORT, LA 71106

- Class A Office Space
- 5,323 Square Feet Office
- 2,223 Square Feet Storage
- Easily Accessible VIA Inner Loop and I-49
- 8 Offices
- Break Room / Copy Room
- Conference Room
- 6 Covered Parking Spaces and 22 Additional Spaces
- Building and Storage Building is Secured by Fencing
- Built on 1.462 Acres Ample Room for Future Expansion
- Located in Opportunity Zone
- Zoned C-2