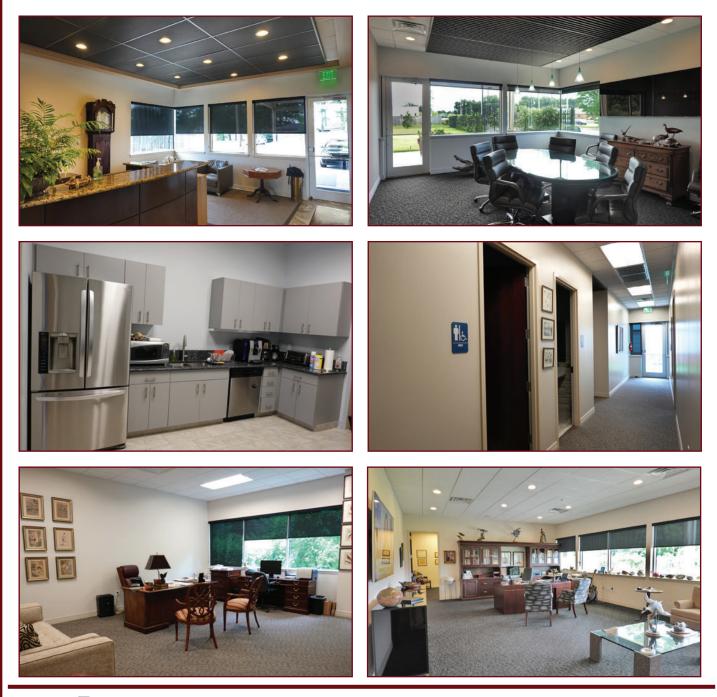

# 8509 LINE AVENUE, SHREVEPORT, LA 71106

- Class A Office Space
- 5,323 Square Feet Office
- 2,223 Square Feet Storage
- Easily Accessible VIA Inner Loop and I-49
- 8 Offices
- Break Room / Copy Room
- Conference Room
- 6 Covered Parking Spaces and 22 Additional Spaces
- Building and Storage Building is Secured by Fencing
- Built on 1.462 Acres Ample Room for Future Expansion
- Located in Opportunity Zone
- Zoned C-2