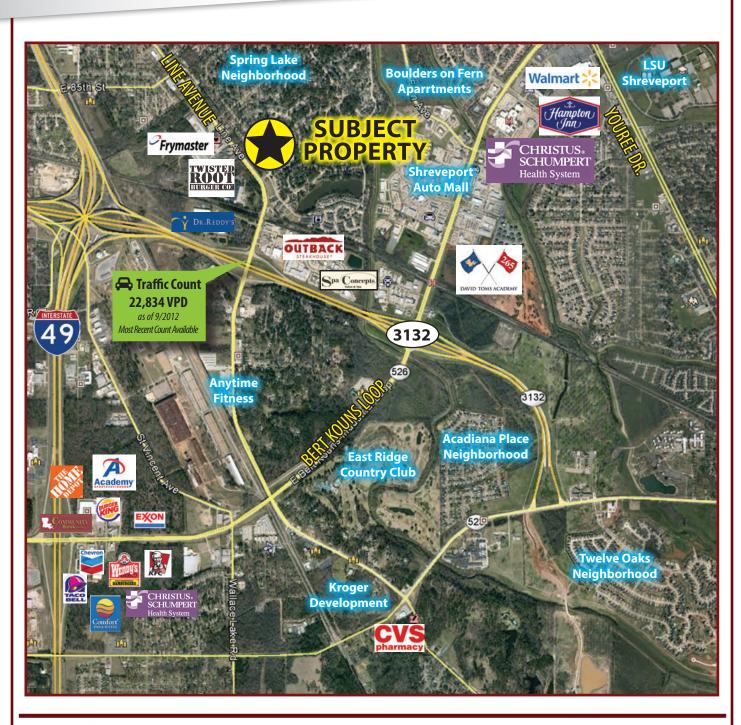

# 8509 LINE AVENUE, SHREVEPORT, LA 71106

- Class A Office Space
- 5,323 Square Feet Office
- 2,223 Square Feet Storage
- Easily Accessible VIA Inner Loop and I-49
- 8 Offices
- Break Room / Copy Room
- Conference Room
- 6 Covered Parking Spaces and 22 Additional Spaces
- Building and Storage Building is Secured by Fencing
- Built on 1.462 Acres Ample Room for Future Expansion
- Located in Opportunity Zone
- Zoned C-2