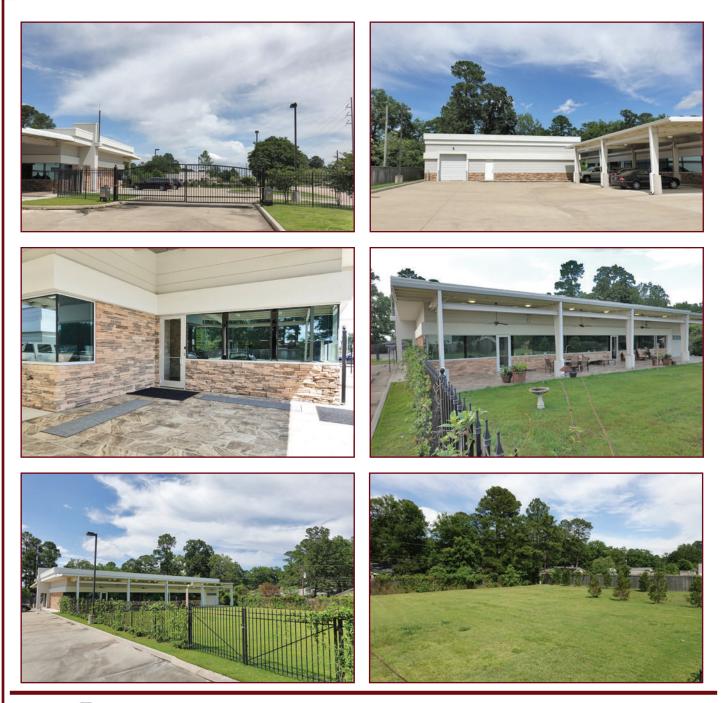

# 8509 LINE AVENUE, SHREVEPORT, LA 71106

- Class A Office Space
- 5,323 Square Feet Office
- 2,223 Square Feet Storage
- Easily Accessible VIA Inner Loop and I-49
- 8 Offices
- Break Room / Copy Room
- Conference Room
- 6 Covered Parking Spaces and 22 Additional Spaces
- Building and Storage Building is Secured by Fencing
- Built on 1.462 Acres Ample Room for Future Expansion
- Located in Opportunity Zone
- Zoned C-2