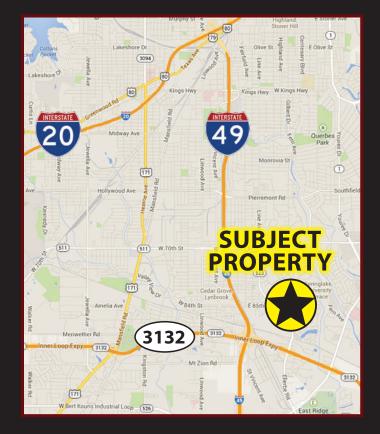

# 8509 LINE AVENUE, SHREVEPORT, LA 71106

- Class A Office Space
- 5,323 Square Feet Office
- 2,223 Square Feet Storage
- Easily Accessible VIA Inner Loop and I-49
- 8 Offices
- Break Room / Copy Room
- Conference Room
- 6 Covered Parking Spaces and 22 Additional Spaces
- Building and Storage Building is Secured by Fencing
- Built on 1.462 Acres Ample Room for Future Expansion
- Located in Opportunity Zone
- Zoned C-2