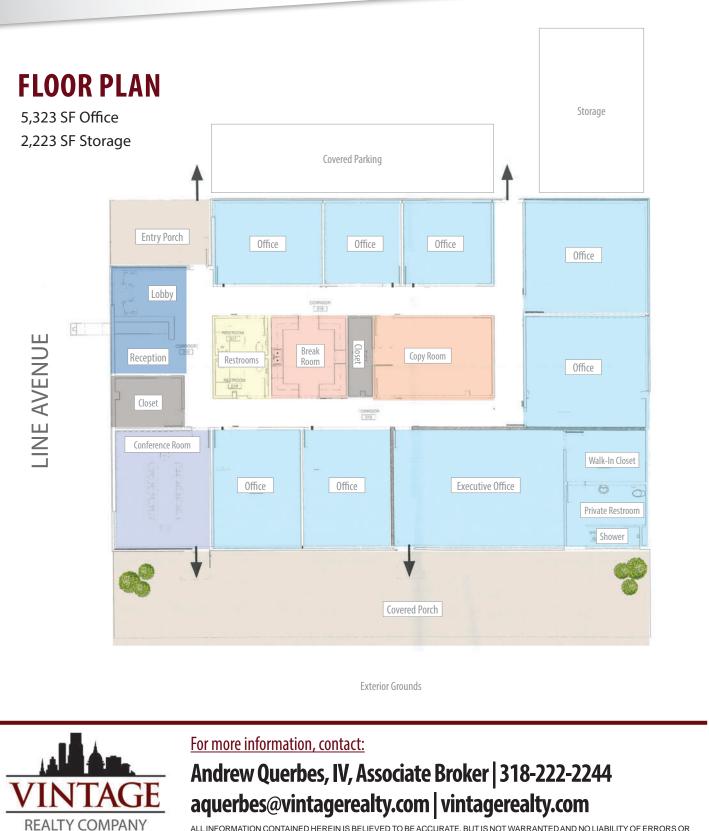

# 8509 LINE AVENUE, SHREVEPORT, LA 71106

- Class A Office Space
- 5,323 Square Feet Office
- 2,223 Square Feet Storage
- Easily Accessible VIA Inner Loop and I-49
- 8 Offices
- Break Room / Copy Room
- Conference Room
- 6 Covered Parking Spaces and 22 Additional Spaces
- Building and Storage Building is Secured by Fencing
- Built on 1.462 Acres Ample Room for Future Expansion
- Located in Opportunity Zone
- Zoned C-2