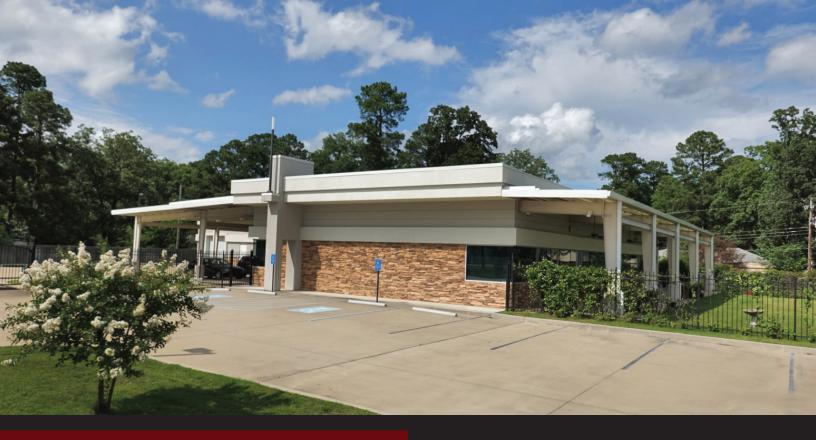

# LUXURY OFFICE BUILDING FOR SALE

# 8509 LINE AVENUE, SHREVEPORT, LA 71106

- Class A Office Space
- 5,323 Square Feet Office
- 2,223 Square Feet Storage
- Easily Accessible VIA Inner Loop and I-49
- 8 Offices
- Break Room / Copy Room
- Conference Room
- 6 Covered Parking Spaces and 22 Additional Spaces
- Building and Storage Building is Secured by Fencing
- Built on 1.462 Acres Ample Room for Future Expansion
- Located in Opportunity Zone
- Zoned C-2