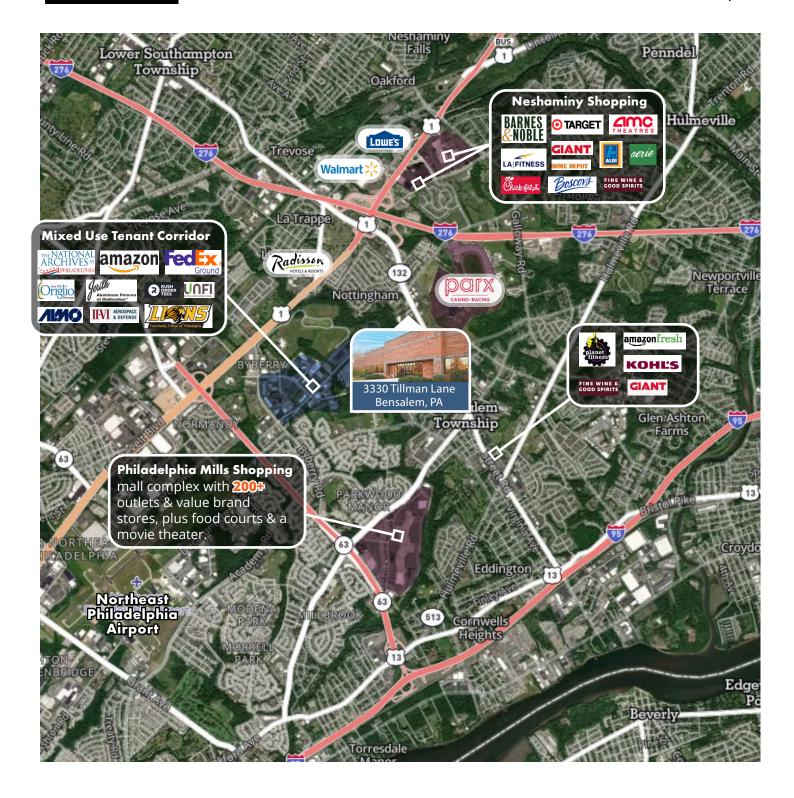

#### **Strategic & Centralized Location**

- Fully Landscaped, 4.49 Acre Site in Glenview Corporate Center
- Excellent public transportation access via Street Road RUSH bus to SEPTA R3/ Trevose rail as well as SEPTA bus routes 1, 14, 50, 130, and 150
- Restaurants: TGI Fridays, Outback Steakhouse, Carrabbas, Applebee's, Clubhouse Diner Health Clubs, Extended Stay, and other hotels, shopping, and retail amenities
- Great strategic location: located just off Street Road between US Route 1 and I-95; 0.5 Mile to PA Turnpike (I-276)