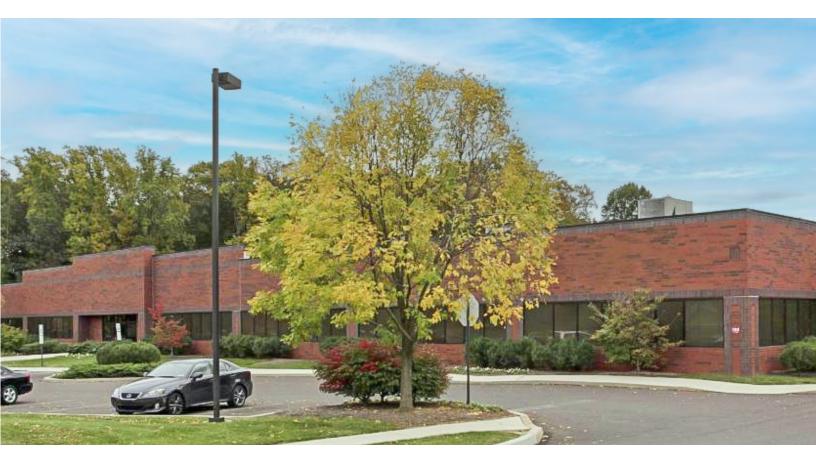

### 25,000 SF AVAILABLE 3330 Tillman Drive Bensalem, PA

# 25,000 sf Class A single story building available

- 25,000 sf building (former classroom/ administration space)
- 200 Parking Spaces
- 14' Clear Height
- Well Landscaped with outdoor patio area
- Monitored card access security system
- Brand New Roof
- Excellent access to public transportation, I-276 & I-95