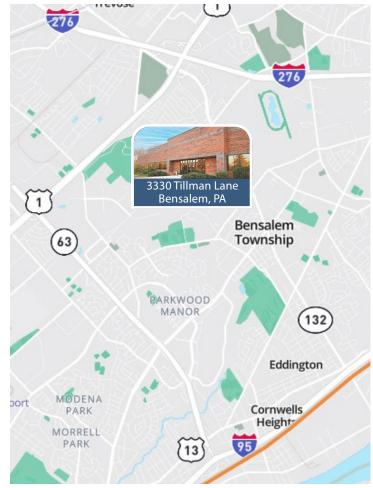

#### **Strategic & Centralized Location**

- Fully Landscaped, 4.49 Acre Site in Glenview Corporate Center
- Excellent public transportation access via Street Road RUSH bus to SEPTA R3/ Trevose rail as well as SEPTA bus routes 1, 14, 50, 130, and 150
- Restaurants: TGI Fridays, Outback Steakhouse, Carrabbas, Applebee's, Clubhouse Diner Health Clubs, Extended Stay, and other hotels, shopping, and retail amenities
- Great strategic location: located just off Street Road between US Route 1 and I-95; 0.5 Mile to PA Turnpike (I-276)