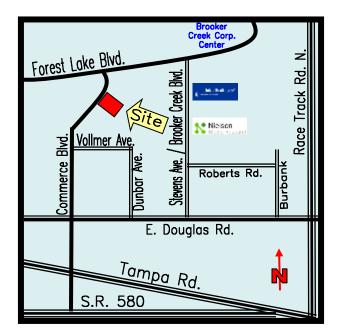

**PRICE:** \$1,575,000

**LOCATION**: North of Tampa Rd., building is on east side of Commerce Blvd., just before Forest Lakes Blvd. / Linebaugh Extension.

**ZONING**: M-1 (City of Oldsmar) **LAND USE**: IL – Industrial Limited **FLOOD ZONE**: "X" (no flood insurance required)