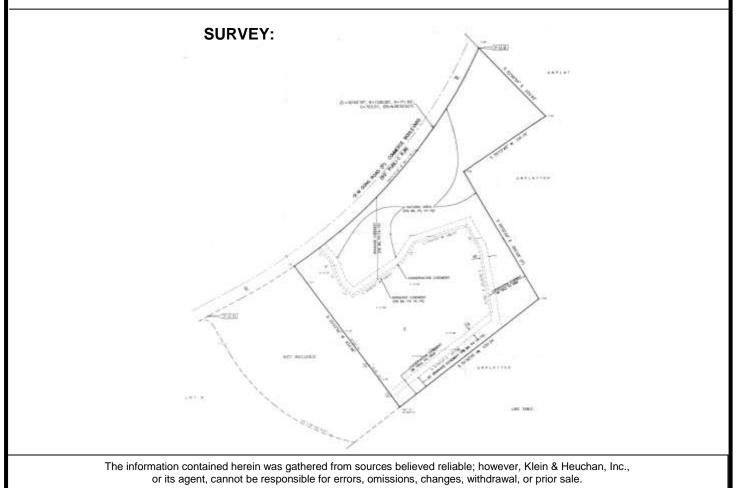

## **PROPERTY OVERVIEW**

SV-446

ADDRESS: 0 Commerce Blvd. Oldsmar, FL 34677

LAND AREA: 2.21 acres upland 3.4 acres wetlands DIMENSIONS: Irregular

**IMPROVEMENTS**: N/A

YEAR BUILT: N/A PARKING: N/A

PRESENT USE: Vacant Land