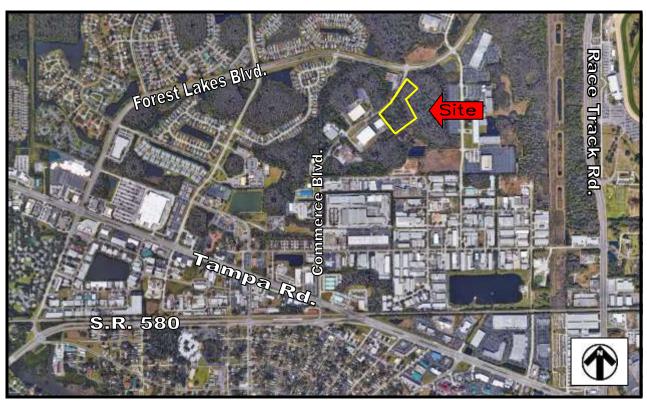

**PRICE:** \$1,575,000

**LOCATION**: North of Tampa Rd., building is on east side of Commerce Blvd., just before Forest Lakes Blvd. / Linebaugh Extension.

**ZONING**: M-1 (City of Oldsmar) **LAND USE**: IL – Industrial Limited **FLOOD ZONE**: "X" (no flood insurance required)