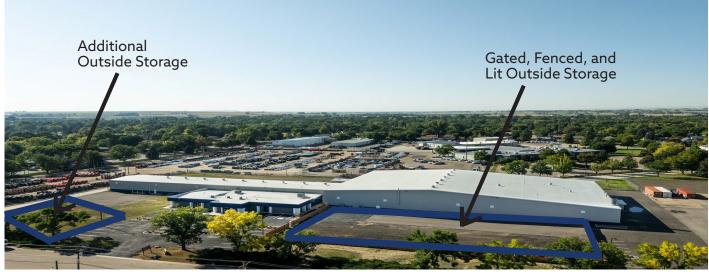

#### PROPERTY DETAILS

Space Available: 51,108 SF (±45,893 SF Warehouse + 5,215 SF

Newly Finished Office)

Site Size:

±5.35 Acres/ 233,005 SF

Outdoor Storage:

29.412 SF

## PROPERTY HIGHLIGHTS

Clear Height: 18'-29'

**Power:** ±800 Amps 3-Phase

Outdoor

Storage:

Fenced and lit

Loading

14' x 16' - (Potential)