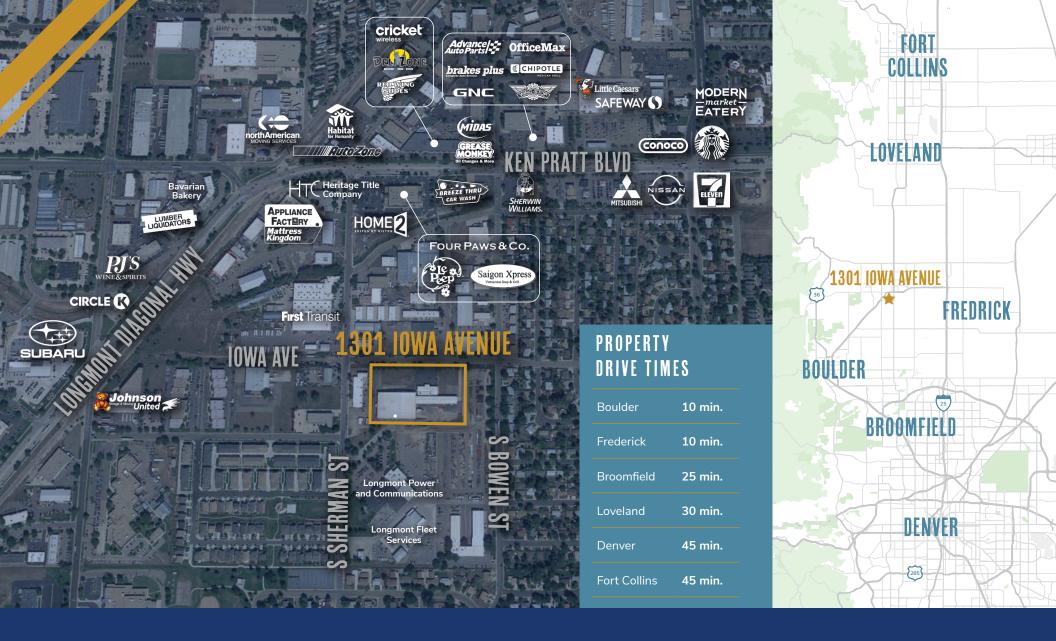

# 1301 IOWA AVENUE

LONGMONT, CO 80501

FOR LEASE: RECENTLY RENOVATED WAREHOUSE AND OFFICE WITH YARD FOR OUTDOOR STORAGE