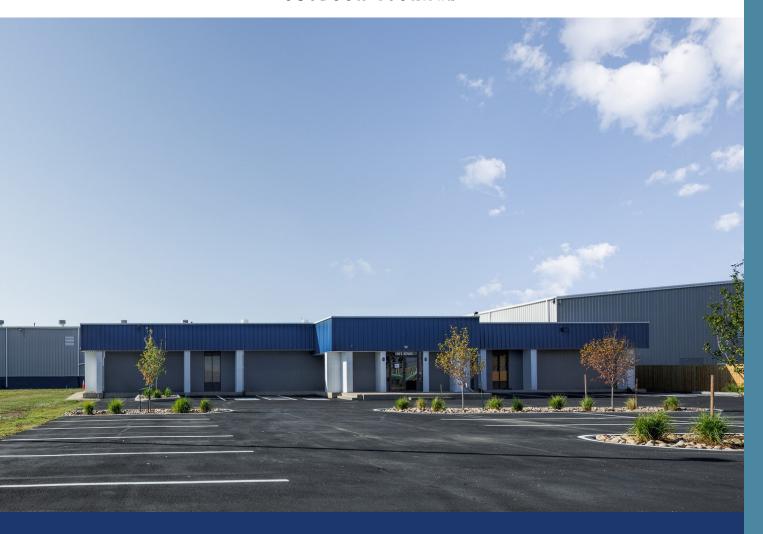

# 1301 IOWA AVENUE

LONGMONT, CO 80501

FOR LEASE: RECENTLY RENOVATED WAREHOUSE AND OFFICE WITH YARD FOR OUTDOOR STORAGE

#### PROPERTY DETAILS

Space Available: 51,108 SF (±45,893 SF Warehouse + 5,215 SF

Newly Finished Office)

Site Size:

±5.35 Acres/ 233,005 SF

Outdoor Storage:

29.412 SF