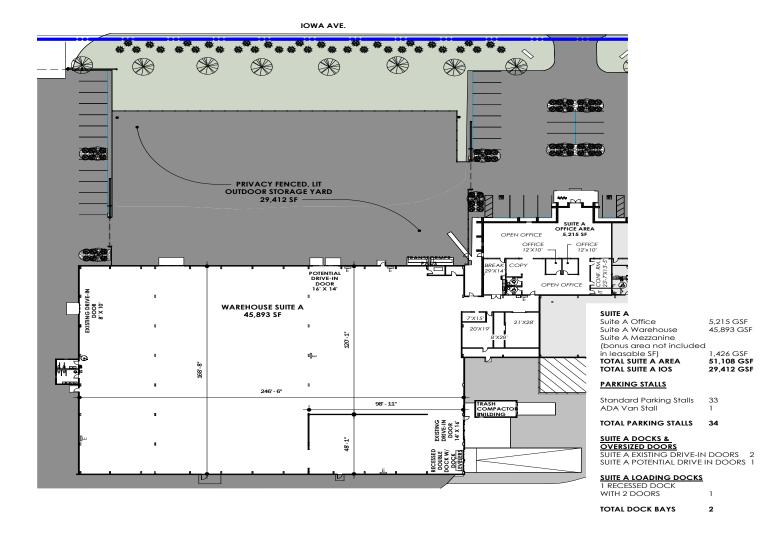

#### PROPERTY DETAILS

Space Available: 51,108 SF (±45,893 SF Warehouse + 5,215 SF

Newly Finished Office)

Site Size:

±5.35 Acres/ 233,005 SF

Outdoor Storage:

29.412 SF

## PROPERTY HIGHLIGHTS

Clear Height: 18'-29'

**Power:** ±800 Amps 3-Phase

Outdoor

Storage:

Fenced and lit

Loading

14' x 16' - (Potential)

Drive Ins: 14' x 16' - (1)

8' x 10' - (1)

**Dock Doors:** 8' x 10' - (2)

Building and

Signage:

Monument Signage

Available

**Lease Rate:** Contact Broker

Jones Lang LaSalle Brokerage, Inc.

**Outside Storage** 

The FLYWHEEL IOWA SPACE AVAILABLE

| Project No | rth         |
|------------|-------------|
|            | 0           |
|            |             |
| Scale      | 1" = 40'-0" |