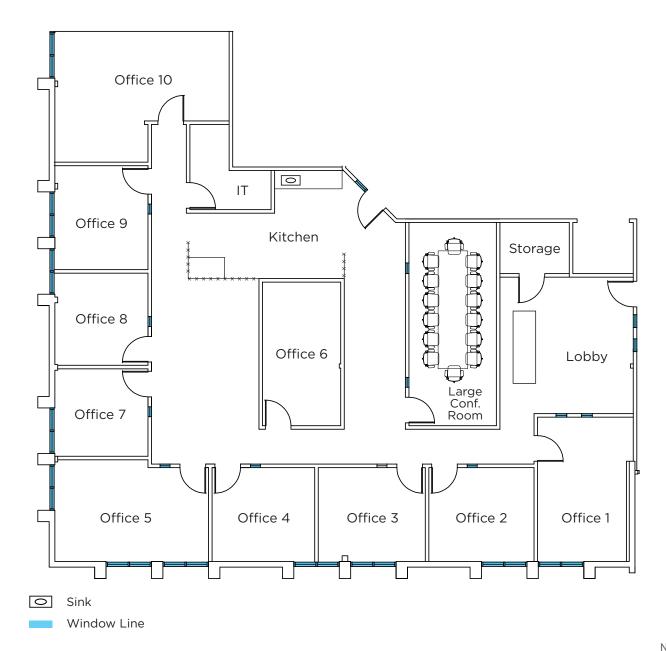

NEW RATE \$1.40 NNN

## PLAZA REAL III

39210 STATE STREET, FREMONT, CA



±451 SF - ±3,855 SF Office & Medical Suites | For Lease

**NEWMARK** 

GABE REGALADO | 408.455.4913 | gabe.regalado@nmrk.com | CA RE Lic #02008286







#### 1<sup>ST</sup> FLOOR AVAILABILITY

#### SUITE 105 | **±451 SF**



Window Line

SUITE 106 | **±2,033 SF** 

Sink



#### SUITE 115 | ±2,348 SF | SUBLEASE



#### SUITE 100 | **±3,885 SF**





# PLAZA REAL III

39210 STATE STREET, FREMONT, CA



GABE REGALADO | 408.455.4913 | gabe.regalado@nmrk.com | CA RE Lic #02008286

3055 Olin Avenue, Suite 2200, San Jose, CA 95128

The distributor of this communication is performing acts for which a real estate license is required. The information contained herein has been obtained from sources deemed reliable but has not been verified and no guarantee, warranty or representation, either express or implied, is made with respect to such information. Terms of sale or lease and availability are subject to change or withdrawal without notice. MP-124 • 08/24

**NEWMARK**