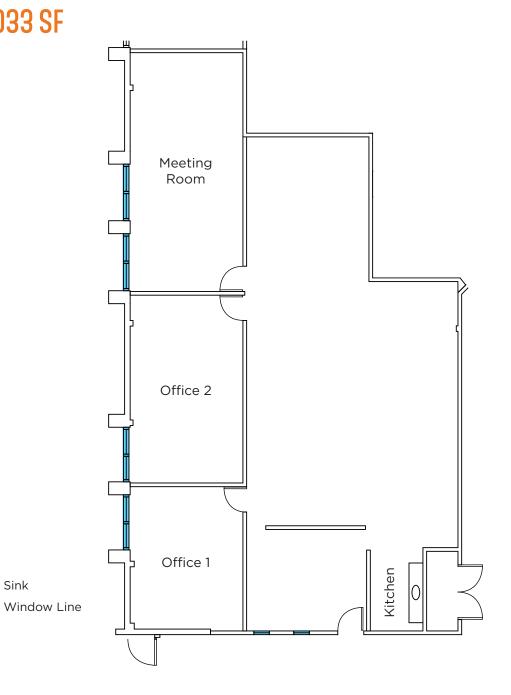

NEW RATE \$1.40 NNN

## PLAZA REAL III

39210 STATE STREET, FREMONT, CA



±451 SF - ±3,855 SF Office & Medical Suites | For Lease

**NEWMARK** 

GABE REGALADO | 408.455.4913 | gabe.regalado@nmrk.com | CA RE Lic #02008286







#### 1<sup>ST</sup> FLOOR AVAILABILITY

#### SUITE 105 | **±451 SF**



Window Line

SUITE 106 | **±2,033 SF** 

Sink



#### SUITE 115 | ±2,348 SF | SUBLEASE



#### SUITE 100 | **±3,885 SF**





# PLAZA REAL III

39210 STATE STREET, FREMONT, CA



GABE REGALADO | 408.455.4913 | gabe.regalado@nmrk.com | CA RE Lic #02008286

3055 Olin Avenue, Suite 2200, San Jose, CA 95128

The distributor of this communication is performing acts for which a real estate license is required. The information contained herein has been obtained from sources deemed reliable but has not been verified and no guarantee, warranty or representation, either express or implied, is made with respect to such information. Terms of sale or lease and availability are subject to change or withdrawal without notice. MP-124 • 08/24

**NEWMARK**