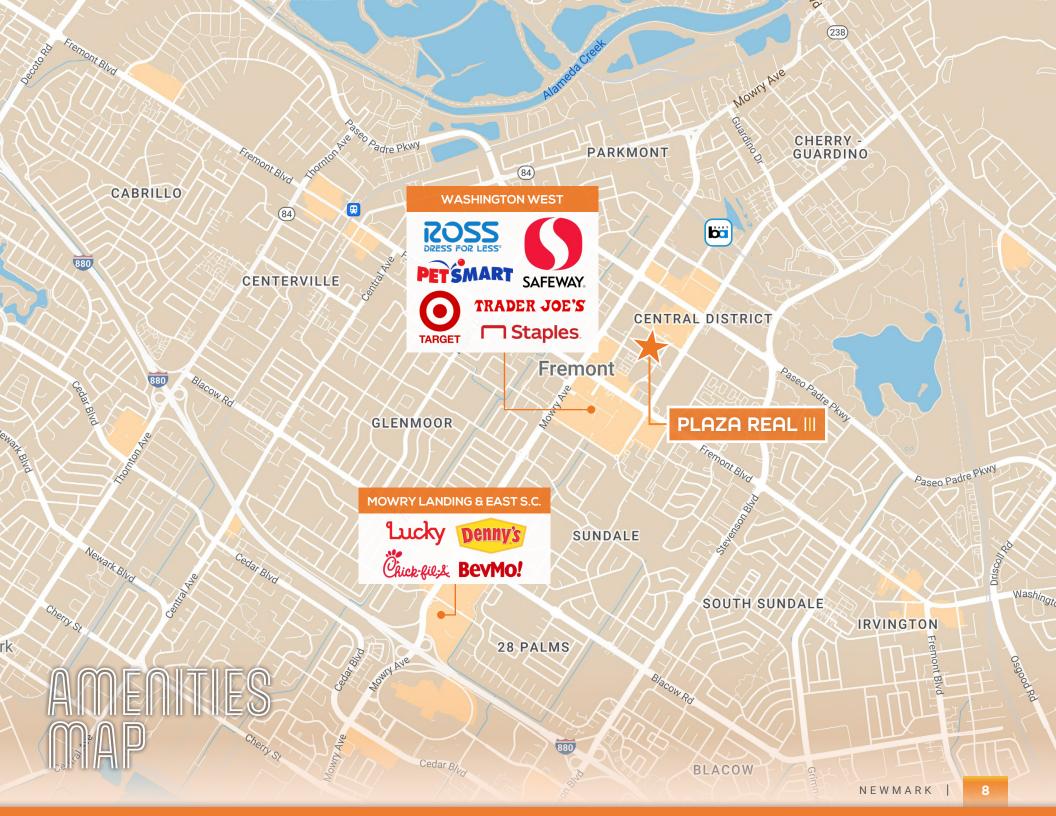

## PLAZA REAL III

39210 STATE STREET, FREMONT, CA

±451 SF - ±3,855 SF Office & Medical Suites | For Lease

**NEWMARK** 

GABE REGALADO | 408.455.4913 | gabe.regalado@nmrk.com | CA RE Lic #02008286

# PLAZA REAL III

39210 STATE STREET, FREMONT, CA

GABE REGALADO | 408.455.4913 | gabe.regalado@nmrk.com | CA RE Lic #02008286

3055 Olin Avenue, Suite 2200, San Jose, CA 95128

The distributor of this communication is performing acts for which a real estate license is required. The information contained herein has been obtained from sources deemed reliable but has not been verified and no guarantee, warranty or representation, either express or implied, is made with respect to such information. Terms of sale or lease and availability are subject to change or withdrawal without notice. MP-124 • 08/24