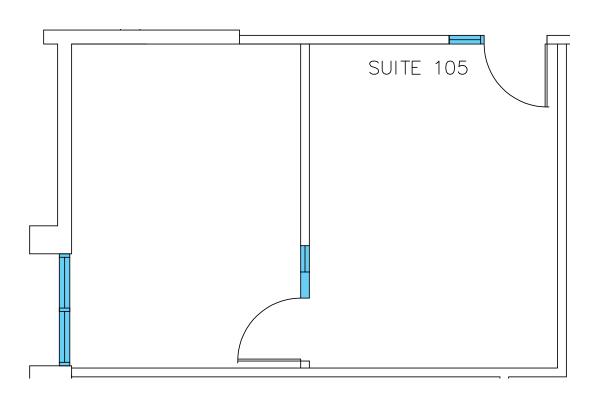

NEW RATE \$1.40 NNN

## PLAZA REAL III

39210 STATE STREET, FREMONT, CA



±451 SF - ±3,855 SF Office & Medical Suites | For Lease

**NEWMARK** 

GABE REGALADO | 408.455.4913 | gabe.regalado@nmrk.com | CA RE Lic #02008286







#### 1<sup>ST</sup> FLOOR AVAILABILITY

#### SUITE 105 | **±451 SF**



Window Line

SUITE 106 | **±2,033 SF** 

Sink



#### SUITE 115 | ±2,348 SF | SUBLEASE



#### SUITE 100 | **±3,885 SF**





# PLAZA REAL III

39210 STATE STREET, FREMONT, CA



GABE REGALADO | 408.455.4913 | gabe.regalado@nmrk.com | CA RE Lic #02008286

3055 Olin Avenue, Suite 2200, San Jose, CA 95128

The distributor of this communication is performing acts for which a real estate license is required. The information contained herein has been obtained from sources deemed reliable but has not been verified and no guarantee, warranty or representation, either express or implied, is made with respect to such information. Terms of sale or lease and availability are subject to change or withdrawal without notice. MP-124 • 08/24

**NEWMARK**