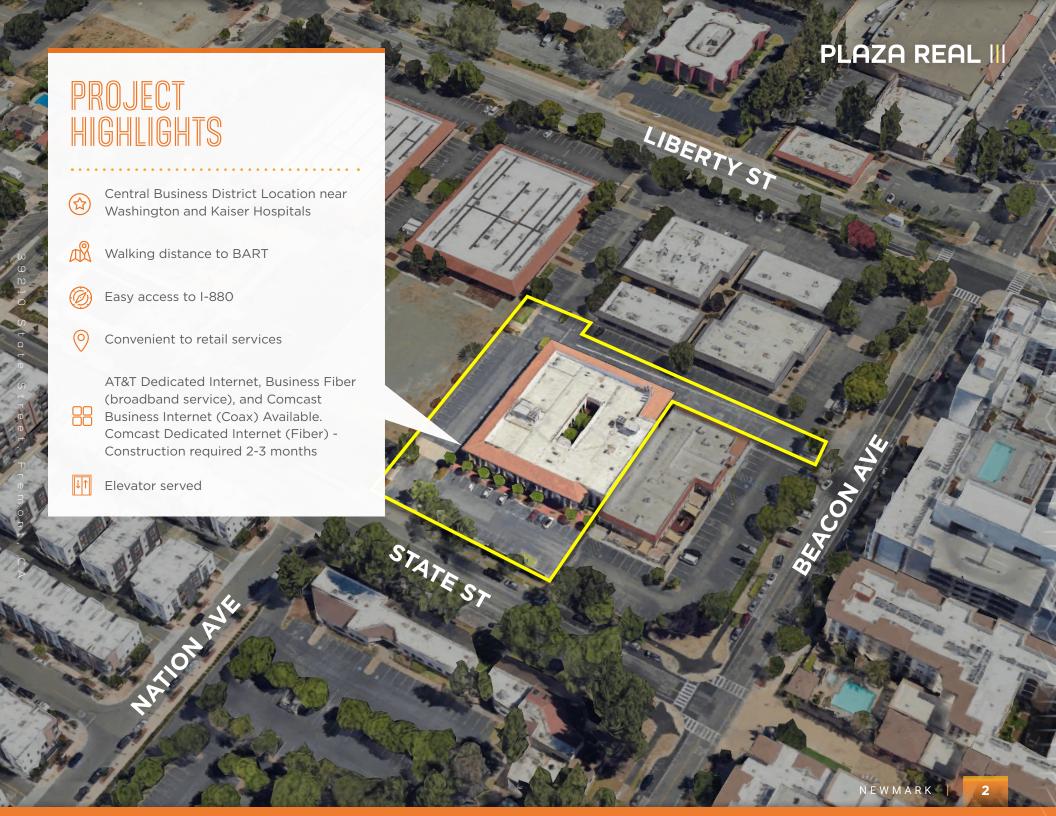

## PLAZA REAL III

39210 STATE STREET, FREMONT, CA

±451 SF - ±3,855 SF Office & Medical Suites | For Lease

**NEWMARK** 

GABE REGALADO | 408.455.4913 | gabe.regalado@nmrk.com | CA RE Lic #02008286