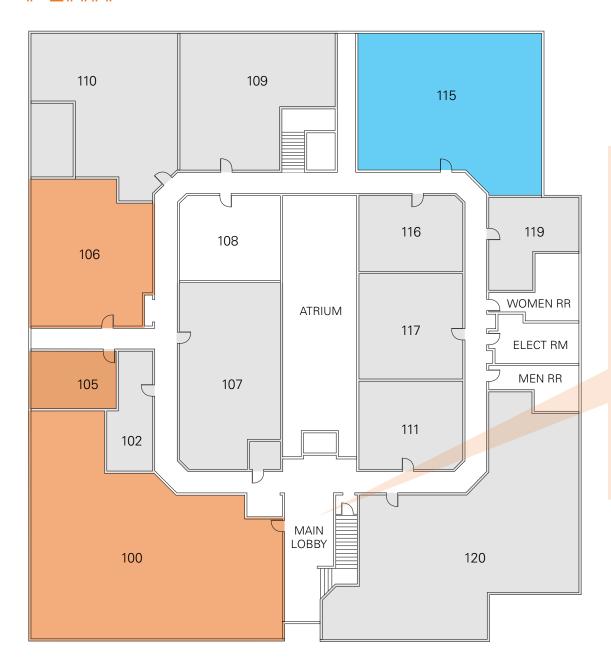

#### 1<sup>ST</sup> FLOOR AVAILABILITY

#### SUITE 105 | **±451 SF**

Window Line

SUITE 106 | **±2,033 SF** 

Sink

#### SUITE 115 | ±2,348 SF | SUBLEASE

#### SUITE 100 | **±3,885 SF**