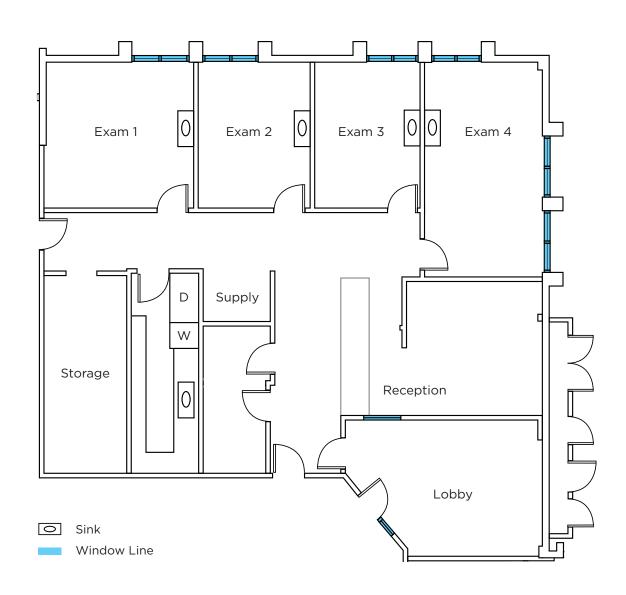

NEW RATE \$1.40 NNN

## PLAZA REAL III

39210 STATE STREET, FREMONT, CA



±451 SF - ±3,855 SF Office & Medical Suites | For Lease

**NEWMARK** 

GABE REGALADO | 408.455.4913 | gabe.regalado@nmrk.com | CA RE Lic #02008286







#### 1<sup>ST</sup> FLOOR AVAILABILITY

#### SUITE 105 | **±451 SF**



Window Line

SUITE 106 | **±2,033 SF** 

Sink



#### SUITE 115 | ±2,348 SF | SUBLEASE



#### SUITE 100 | **±3,885 SF**





# PLAZA REAL III

39210 STATE STREET, FREMONT, CA



GABE REGALADO | 408.455.4913 | gabe.regalado@nmrk.com | CA RE Lic #02008286

3055 Olin Avenue, Suite 2200, San Jose, CA 95128

The distributor of this communication is performing acts for which a real estate license is required. The information contained herein has been obtained from sources deemed reliable but has not been verified and no guarantee, warranty or representation, either express or implied, is made with respect to such information. Terms of sale or lease and availability are subject to change or withdrawal without notice. MP-124 • 08/24

**NEWMARK**