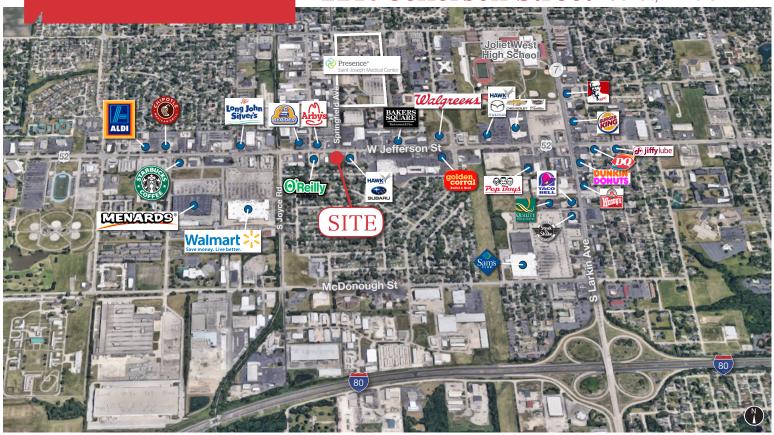

# **Property Highlights**

- 1.72 acres available for sale or build-to-suit
- Located at a lighted intersection
- Springfield Avenue dead-ends into property
- Sale Price: \$1,325,000

For more information:

# Area Demographics

|         | Population | # of HH | HH Income |
|---------|------------|---------|-----------|
| 1 mile  | 13,804     | 6,509   | \$190,500 |
| 3 miles | 91,679     | 36,190  | \$273,340 |
| 5 miles | 264,306    | 101,615 | \$293,364 |