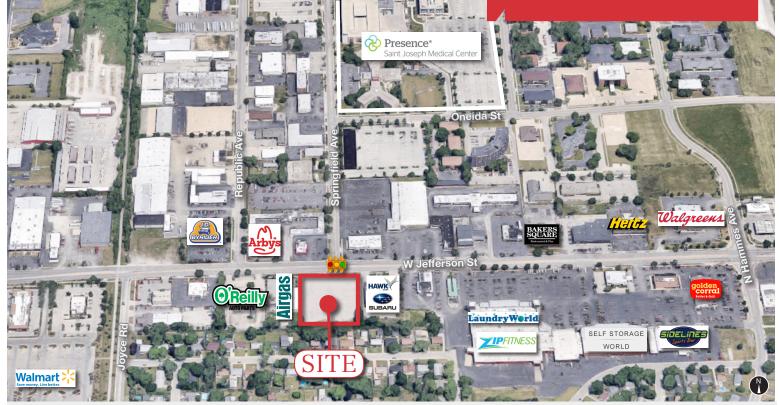

For Sale or Build-to-Suit 1.72 Acres

# **Property Highlights**

- 1.72 acres available for sale or build-to-suit
- Located at a lighted intersection
- Springfield Avenue dead-ends into property
- Sale Price: \$1,325,000

For more information:

# For Sale or Build-to-Suit

1.72 Acres

2210 Jefferson Street Joliet, Illinois