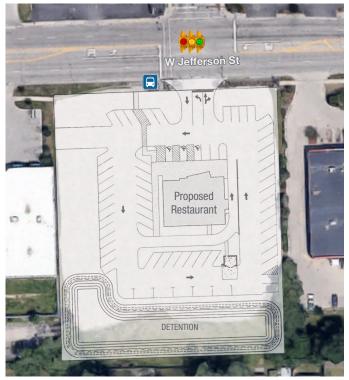

For Sale or Build-to-Suit 1.72 Acres



# 2210 Jefferson Street

Joliet, Illinois 60435

# **Property Highlights**

- 1.72 acres available for sale or build-to-suit
- Located at a lighted intersection
- Springfield Avenue dead-ends into property
- Sale Price: \$1,325,000



For more information:

## Dan Hiffman

+1 630 693 0655 dan@hiffman.com

©2017 NAI HIFFMAN. ALL RIGHT RESERVED. ALL INFORMATION CONTAINED HEREIN IF FROM SOURCES DEEMED RELIABLE; HOWEVER, NO REPRESENTATION OR WARRANTY IS MADE TO THE ACCURACY THEREOF.

One Oakbrook Terrace Suite 400 Oakbrook Terrace, Illinois 60181 +1 630 932 1234

# For Sale or Build-to-Suit

1.72 Acres

2210 Jefferson Street Joliet, Illinois



#### Conceptual Plan



# Area Demographics

|         | Population | # of HH | HH Income |
|---------|------------|---------|-----------|
| 1 mile  | 13,804     | 6,509   | \$190,500 |
| 3 miles | 91,679     | 36,190  | \$273,340 |
| 5 miles | 264,306    | 101,615 | \$293,364 |

For more information:

### Dan Hiffman

+1 630 693 0655 dan@hiffman.com

**N**/**H**iffman

One Oakbrook Terrace Suite 400 Oakbrook Terrace, Illinois 60181 +1 630 932 1234