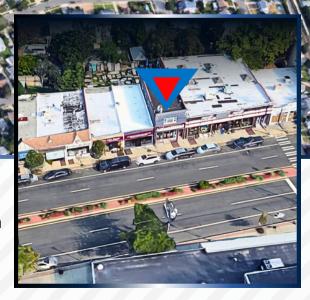

# **50 HILLSIDE AVE, WILLISTON PARK, NY**

±2,200 SF - 2 Story Multi-Use Building