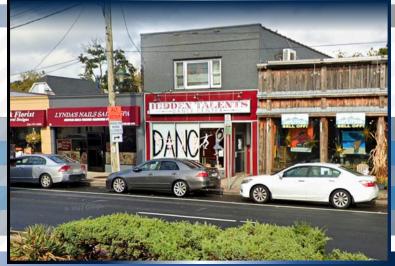

# **50 HILLSIDE AVE, WILLISTON PARK, NY**

±2,200 SF - 2 Story Multi-Use Building