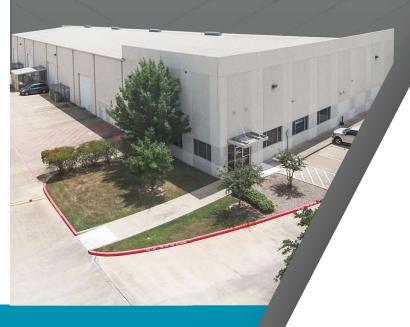

## **PROPERTY HIGHLIGHTS**

- ±28,875 SF tilt-wall warehouse on ±2 acres
- ±4,200 SF of office
- 1600-amp electric service, 800 amp,
   3-phase, 480V existing
- 63 T—5 fixtures in warehouse
- Shop fully HVAC w/4 units
- 5-ton crane in part of one bay-10-ton crane ready–20'hook
- Sprinklered
- One dock door; three grade-level doors
- Diamond shop floor covering
- Air-line network in shop
- Video security cameras & alarm system in place
- Two 55' bays
- Lease rate: \$0.87 / SF net
- OPEX (est.): \$0.19 / SF / month
- Available March 1, 2024