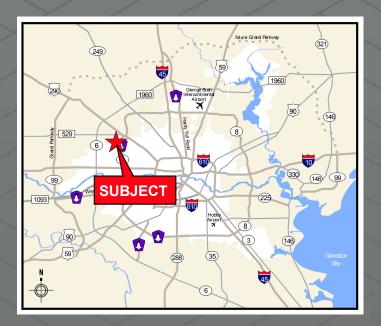

±28,875 SF on 2 Acres
Available: March 1, 2024



## 6526 PETROPARK

HOUSTON, TEXAS 77041

## **PROPERTY HIGHLIGHTS**

- ±28,875 SF tilt-wall warehouse on ±2 acres
- ±4,200 SF of office
- 1600-amp electric service, 800 amp,
   3-phase, 480V existing
- 63 T—5 fixtures in warehouse
- Shop fully HVAC w/4 units
- 5-ton crane in part of one bay-10-ton crane ready–20'hook
- Sprinklered
- One dock door; three grade-level doors
- Diamond shop floor covering
- Air-line network in shop
- Video security cameras & alarm system in place
- Two 55' bays
- Lease rate: \$0.87 / SF net
- OPEX (est.): \$0.19 / SF / month
- Available March 1, 2024









## 6526 PETROPARK

HOUSTON, TEXAS 77041



## Floor Plan







For more information, contact:

B. Kelley Parker III, SIOR

+1 713 963 2896

kelley.parker@cushwake.com

John F. Littman, SIOR

+1 713 963 2862

john.littman@cushwake.com

Coe Parker, SIOR

+1 713 963 2825

coe.parker@cushwake.com



©2024 Cushman & Wakefield. All rights reserved. The information contained in this communication is strictly confidential. This information has been obtained from sources believed to be reliable but has not been verified. NO WARRANTY OR REPRESENTATION, EXPRESS OR IMPLIED, IS MADE AS TO THE CONDITION OF THE PROPERTY (OR PROPERTIES) REFERENCED HEREIN OR AS TO THE ACCURACY OR COMPLETENESS OF THE INFORMATION CONTAINED HEREIN, AND SAME IS SUBMITTED SUBJECT TO ERRORS, OMISSIONS, CHANGE OF PRICE, RE