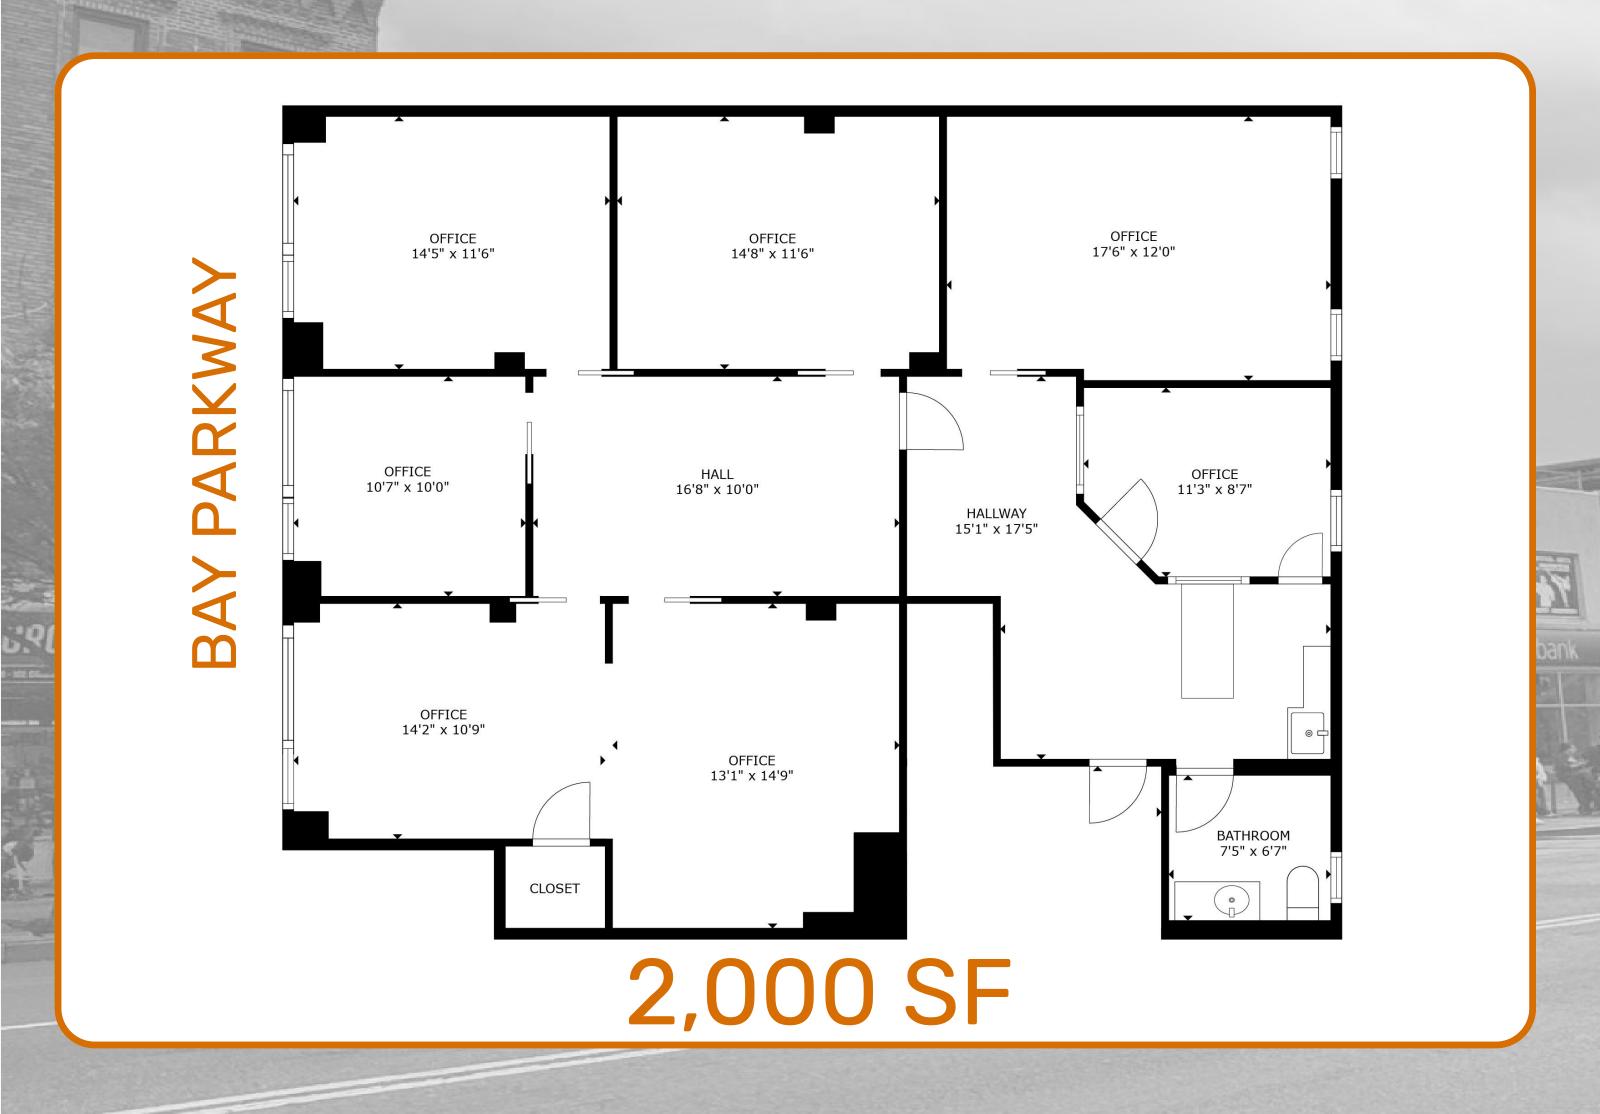

#### OFFICE SPACE FOR LEASE



FOR MORE INFORMATION ON THIS PROPERTY PLEASE CALL OUR OFFICE: 718.517.8700



#### PROPERTY DETAILS





**NEIGHBORHOOD**GRAVESEND



**BLOCK & LOT** 6348-0001



**ZONING** R5, C1-3



# IOGATON ONERVIEW





**NEIGHBORHOOD**GRAVESEND



**BLOCK & LOT** 6348-0001



**ZONING** R5, C1-3



### PROPERTY PHOTOS



FOR MORE INFORMATION ON THIS PROPERTY PLEASE CALL OUR OFFICE: 718.517.8700



### PROPERTY PHOTOS



FOR MORE INFORMATION ON THIS PROPERTY PLEASE CALL OUR OFFICE: 718.517.8700



# FLOOR PLAN





## DOLLHOUSE VIEW

2,000 SF



**BAY PARKWAY** 



# CONTACTUS



#### CONTACT EXCLUSIVE BROKER



DENIS ABAYEV
CELL: 718.954.1363

**DENIS@COMMERCIALACQ.COM** 

#### FOR MORE INFORMATION ON THIS PROPERTY PLEASE CALL OUR OFFICE: 718.517.8700

⊙ 2500 CONEY ISLAND AVENUE, 2ND FLOOR, BROOKLYN, NY 11223 🬭 718.954.1363 ビ DENIS@COMMERCIALACQ.COM 🤁 COMMERCIALACQ.COM

COMMERCIAL ACQUISITIONS INC. HAS MADE EVERY EFFORT TO OBTAIN THE INFORMATION REGARDING THESE LISTINGS FROM SOURCES DEEMED RELIABLE. HOWEVER, WE CANNOT WARRANT THE COMPLETE ACCURACY THEREOF SUBJECT TO ERRORS, OMISSIONS, CHANGE OF PRICE, RENTAL OR OTHER CONDITIONS, PRIOR SALE, LEASE OR FINANCING, OR WITHDRAWAL WITHOUT NOTICE. WE RECOMMEND TO THE BUYER THAT ANY INFORMATION, WHICH IS OF SPECIAL INTEREST, SHOULD BE OBTAINED THROUGH IN