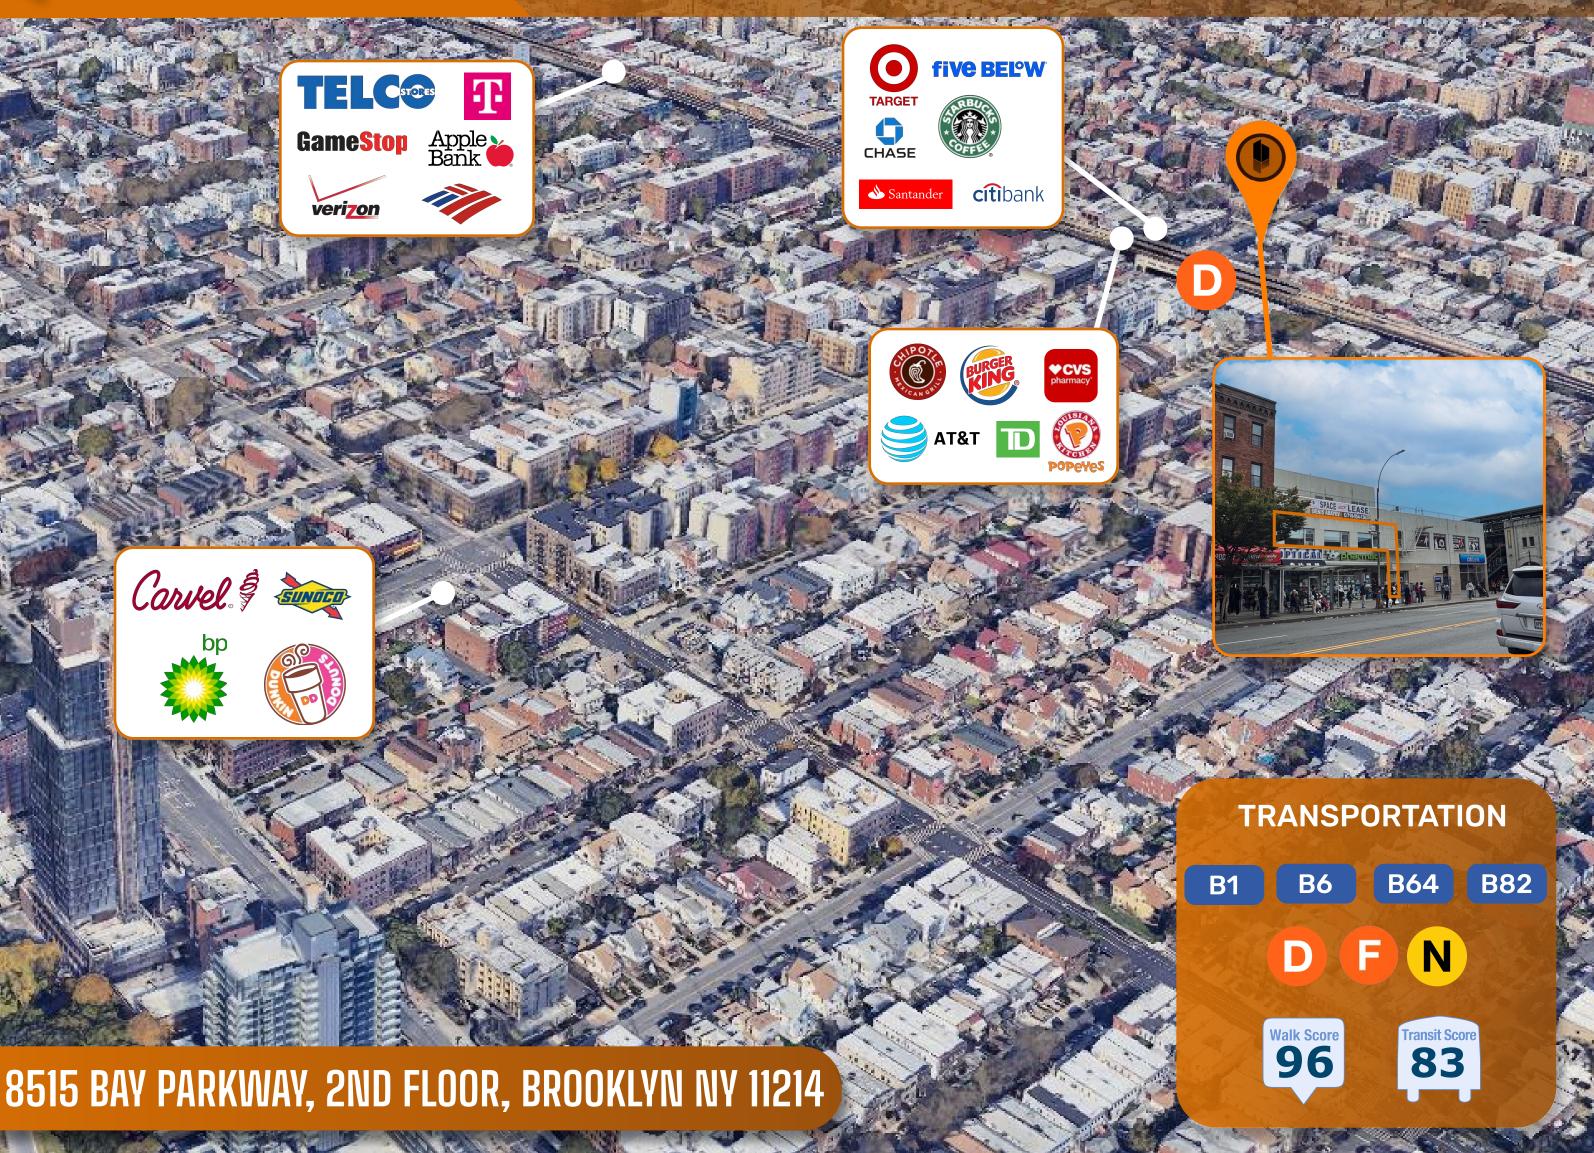

#### PROPERTY DETAILS

**NEIGHBORHOOD**GRAVESEND

**BLOCK & LOT** 6348-0001

**ZONING** R5, C1-3

# IOGATON ONERVIEW

**NEIGHBORHOOD**GRAVESEND

**BLOCK & LOT** 6348-0001

**ZONING** R5, C1-3