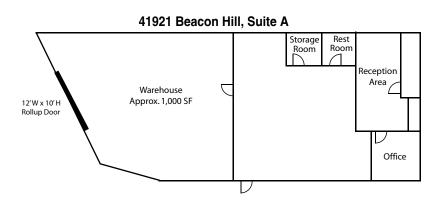

### **AVAILABLE SUITE:**

41921 "A"

Approx. 2,992 SF

\$3,830/Mo. MG

\*Measured to the drip line.

### **PROPERTY FEATURES:**

Built in 1987

Clear Height: 14' - 17' Rollup Doors (1) 12' x 10'

Zoned - Service Industrial (S-I) Total Bldg Size: Approx. 24,564 SF

Phone: 760-773-3310
Fax: 760-773-3013
73712 Alessandro Drive. Ste E

### Approximately 2,992 SF

# SITE LAYOUT A1921 Beacon Suite A 2,992 SF Mediterranean