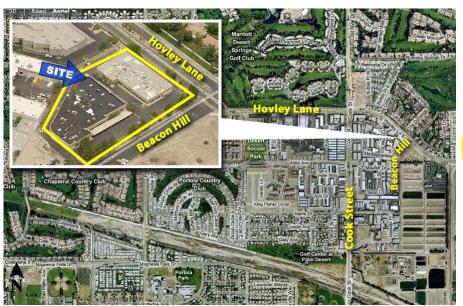

# 41921 Beacon Hill, Palm Desert Off Cook Street & Hovley Lane

### **Site Plan**