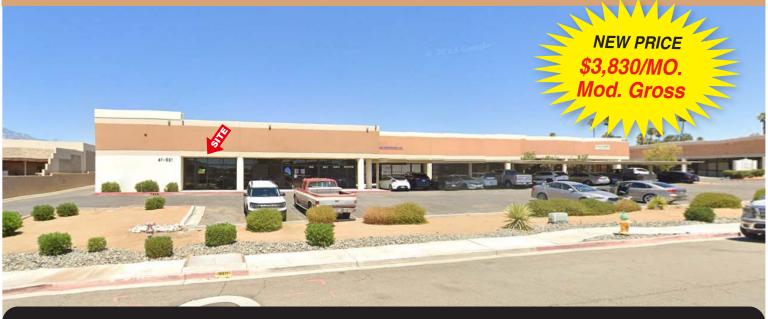

# INDUSTRIAL /OFFICE SHOWROOM FOR LEASE COOK STREET BUSINESS AREA

Well-Maintained Property • Centrally Located: Just Minutes to Hwy 111 & I-10 Great Street Visibility & Signage • Plenty of Parking

# 41921 Beacon Hill, Palm Desert Off Cook Street & Hovley Lane

### **AVAILABLE SUITE:**

41921 "A"

Approx. 2,992 SF

\$3,830/Mo. MG

\*Measured to the drip line.

### **PROPERTY FEATURES:**

Built in 1987

Clear Height: 14' - 17' Rollup Doors (1) 12' x 10'

Zoned - Service Industrial (S-I) Total Bldg Size: Approx. 24,564 SF

Phone: 760-773-3310
Fax: 760-773-3013
73712 Alessandro Drive. Ste E