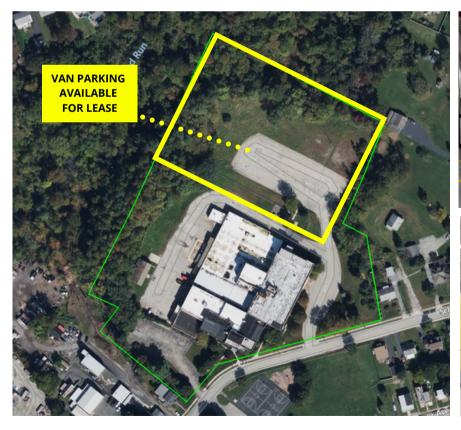

# FLEX, LAB, INDUSTRIAL SPACE

AVAILABLE FOR LEASE

- Availabilities:
  - First Floor: 21,805 SF Industrial
  - o Second Floor: 18,932 SF Lab, Flex, Office
  - o Third Floor: 12,736 SF Lab, Flex, Office
- · 2 loading docks
- · Heavy power (PECO substation on site)
- Public Water and Sewer
- Poured concrete floors
- Freight elevator to 2nd and 3rd floors
- · Private entrances and parking