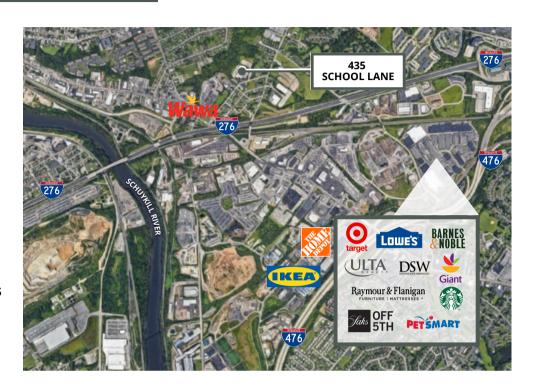

# LOCATION

- Located in Plymouth
   Meeting with immediate
   access to 276/PA
   Turnpike
- Close proximity to I-476
- Located within a 30-45
  minute commute from
  Delaware, New Jersey,
  and the Lehigh Valley.
- Surrounded by amenities including shopping, dining, and hotels.