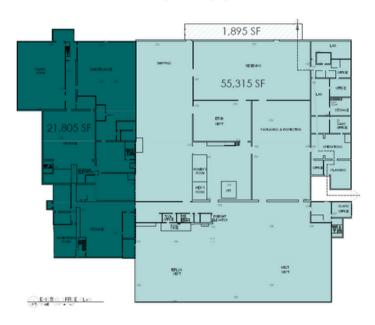

## **FLOORPLANS**

### FIRST FLOOR

# FLEX, LAB, INDUSTRIAL SPACE

AVAILABLE FOR LEASE

- Availabilities:
  - First Floor: 21,805 SF Industrial
  - o Second Floor: 18,932 SF Lab, Flex, Office
  - o Third Floor: 12,736 SF Lab, Flex, Office
- · 2 loading docks
- · Heavy power (PECO substation on site)
- Public Water and Sewer
- Poured concrete floors
- Freight elevator to 2nd and 3rd floors
- · Private entrances and parking