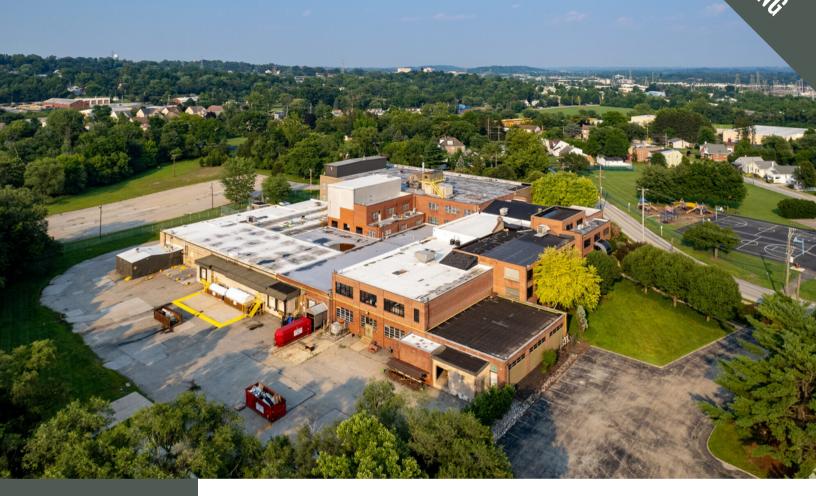

# 435 SCHOOL LANE

PLYMOUTH MEETING, PA

WPINNE OCATION
WEINE

FOR MORE INFORMATION PLEASE CONTACT:

KEVIN FLYNN, JR
KFLYNNJR@FLYNNCO.COM
215-561-6565 X 121

RYAN PENSABENE RPENSABENE@FLYNNCO.COM 215-561-6565 X 116

# FLEX, LAB, INDUSTRIAL SPACE

AVAILABLE FOR LEASE

- Availabilities:
  - First Floor: 21,805 SF Industrial
  - o Second Floor: 18,932 SF Lab, Flex, Office
  - o Third Floor: 12,736 SF Lab, Flex, Office
- · 2 loading docks
- · Heavy power (PECO substation on site)
- Public Water and Sewer
- Poured concrete floors
- Freight elevator to 2nd and 3rd floors
- · Private entrances and parking