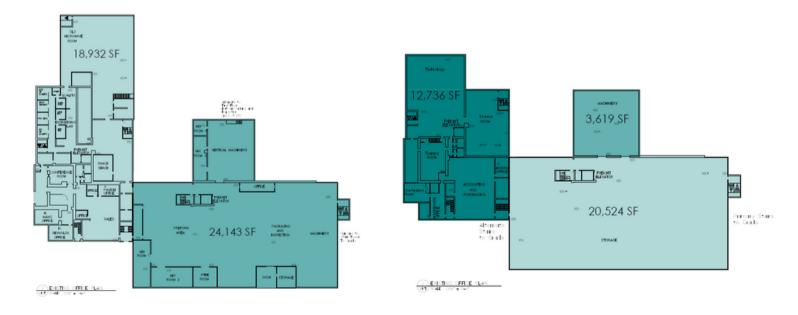

## **FLOORPLANS**

### SECOND FLOOR

### THIRD FLOOR

FOR MORE INFORMATION

KEVIN FLYNN, JR KFLYNNJR@FLYNNCO.COM 215-561-6565 X 121

RYAN PENSABENE
RPENSABENE@FLYNNCO.COM
215-561-6565 X 116

# FLEX, LAB, INDUSTRIAL SPACE

AVAILABLE FOR LEASE

- Availabilities:
  - First Floor: 21,805 SF Industrial
  - o Second Floor: 18,932 SF Lab, Flex, Office
  - o Third Floor: 12,736 SF Lab, Flex, Office
- · 2 loading docks
- · Heavy power (PECO substation on site)
- Public Water and Sewer
- Poured concrete floors
- Freight elevator to 2nd and 3rd floors
- · Private entrances and parking