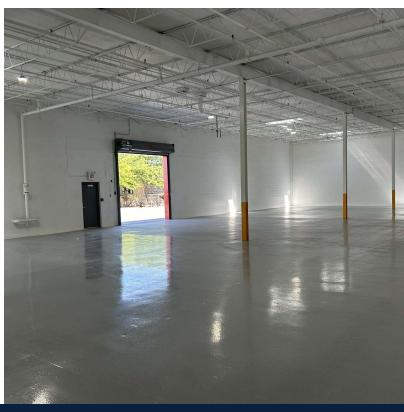

#### **OFFERING SUMMARY**

**Building Size** 71,004 SF

**Office Size** 1,370 SF two-story

Lot Size 2.11 Acres
Ceiling Height 16' Clear

• 6 Interior docks with new dock

equipment

• 2 Drive-in doors

**Sprinklered** Yes

#### PROPERTY HIGHLIGHTS

- Extremely well maintained, all masonry building
- · Many recent upgrades
- LED Lighting
- · New Roof with skylights
- · Fenced, off street parking
- Drive-thru capability
- Ideal for many warehouse, manufacturing and transportation uses
- Excellent location close to I-55 interchanges
- Close to downtown Chicago and Midway Airport