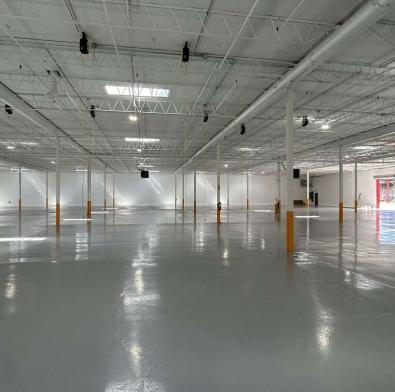

#### **OFFERING SUMMARY**

**Building Size** 71,004 SF

**Office Size** 1,370 SF two-story

Lot Size 2.11 Acres
Ceiling Height 16' Clear

• 6 Interior docks with new dock

equipment

• 2 Drive-in doors

**Sprinklered** Yes

#### PROPERTY HIGHLIGHTS

- Extremely well maintained, all masonry building
- · Many recent upgrades
- LED Lighting
- · New Roof with skylights
- · Fenced, off street parking
- Drive-thru capability
- Ideal for many warehouse, manufacturing and transportation uses
- Excellent location close to I-55 interchanges
- Close to downtown Chicago and Midway Airport