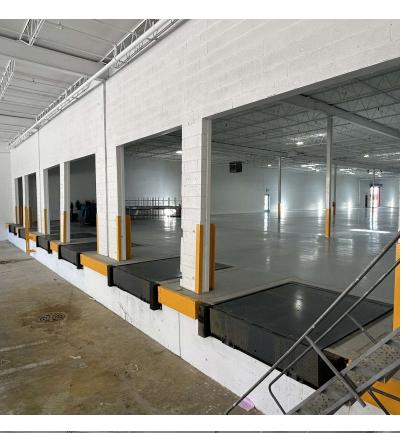

#### **OFFERING SUMMARY**

**Building Size** 71,004 SF

**Office Size** 1,370 SF two-story

Lot Size 2.11 Acres
Ceiling Height 16' Clear

• 6 Interior docks with new dock

equipment

• 2 Drive-in doors

**Sprinklered** Yes