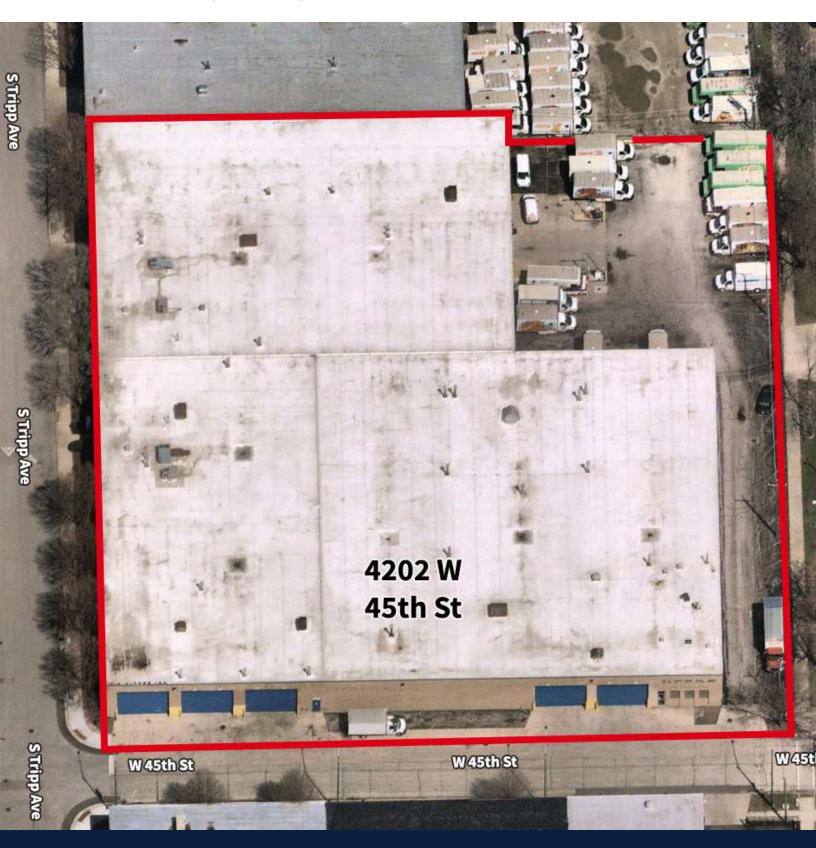

#### **OFFERING SUMMARY**

**Building Size** 71,004 SF

**Office Size** 1,370 SF two-story

Lot Size 2.11 Acres
Ceiling Height 16' Clear

• 6 Interior docks with new dock

equipment

• 2 Drive-in doors

**Sprinklered** Yes

#### PROPERTY HIGHLIGHTS

- Extremely well maintained, all masonry building
- · Many recent upgrades
- LED Lighting
- · New Roof with skylights
- · Fenced, off street parking
- Drive-thru capability
- Ideal for many warehouse, manufacturing and transportation uses
- Excellent location close to I-55 interchanges
- Close to downtown Chicago and Midway Airport