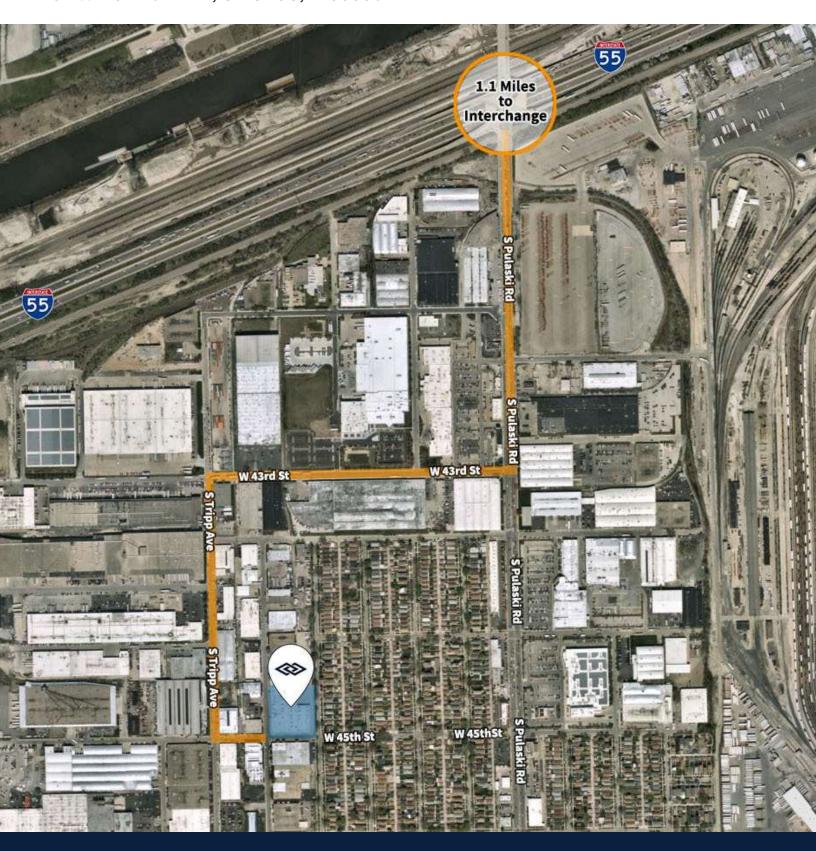

#### PROPERTY HIGHLIGHTS

- Extremely well maintained, all masonry building
- · Many recent upgrades
- LED Lighting
- · New Roof with skylights
- · Fenced, off street parking
- Drive-thru capability
- Ideal for many warehouse, manufacturing and transportation uses
- Excellent location close to I-55 interchanges
- Close to downtown Chicago and Midway Airport