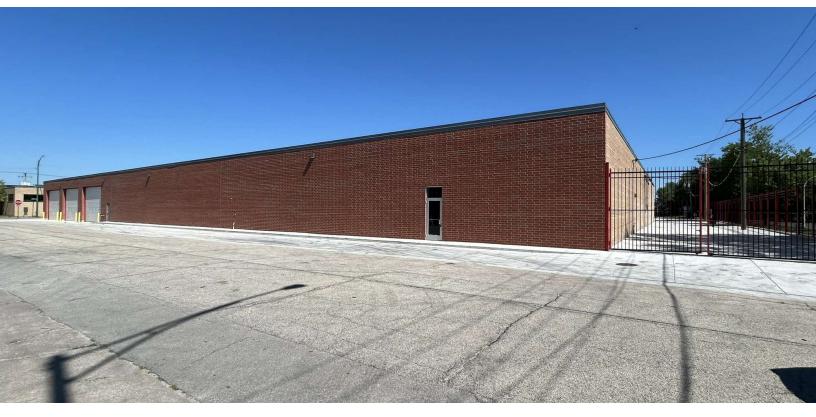

#### PROPERTY HIGHLIGHTS

- Extremely well maintained, all masonry building
- · Many recent upgrades
- LED Lighting
- · New Roof with skylights
- · Fenced, off street parking
- Drive-thru capability
- Ideal for many warehouse, manufacturing and transportation uses
- Excellent location close to I-55 interchanges
- Close to downtown Chicago and Midway Airport