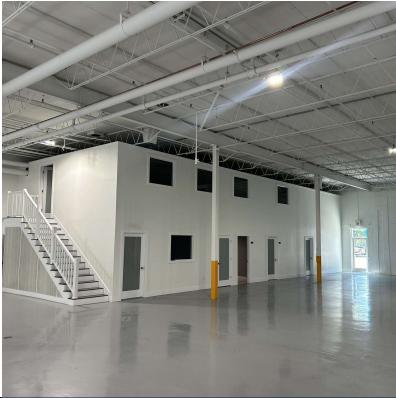

#### **OFFERING SUMMARY**

**Building Size** 71,004 SF

**Office Size** 1,370 SF two-story

Lot Size 2.11 Acres
Ceiling Height 16' Clear

• 6 Interior docks with new dock

equipment

• 2 Drive-in doors

**Sprinklered** Yes

#### PROPERTY HIGHLIGHTS

- Extremely well maintained, all masonry building
- · Many recent upgrades
- LED Lighting
- · New Roof with skylights
- · Fenced, off street parking
- Drive-thru capability
- Ideal for many warehouse, manufacturing and transportation uses
- Excellent location close to I-55 interchanges
- Close to downtown Chicago and Midway Airport