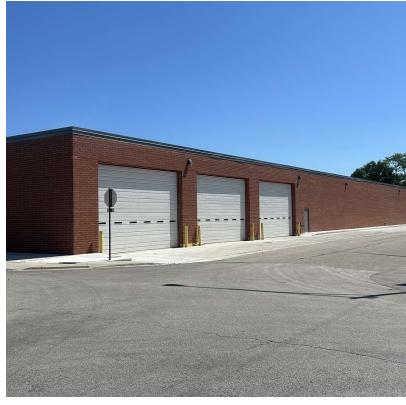

#### **OFFERING SUMMARY**

**Building Size** 71,004 SF

**Office Size** 1,370 SF two-story

Lot Size 2.11 Acres
Ceiling Height 16' Clear

• 6 Interior docks with new dock

equipment

• 2 Drive-in doors

**Sprinklered** Yes

#### PROPERTY HIGHLIGHTS

- Extremely well maintained, all masonry building
- · Many recent upgrades
- LED Lighting
- · New Roof with skylights
- · Fenced, off street parking
- Drive-thru capability
- Ideal for many warehouse, manufacturing and transportation uses
- Excellent location close to I-55 interchanges
- Close to downtown Chicago and Midway Airport