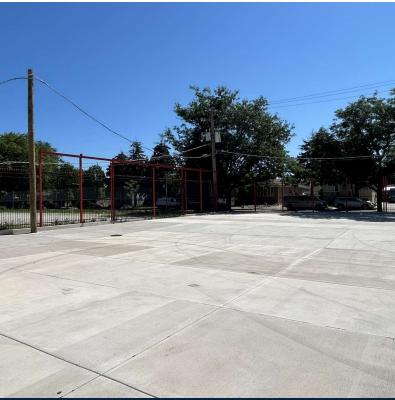

#### PROPERTY HIGHLIGHTS

- Extremely well maintained, all masonry building
- · Many recent upgrades
- LED Lighting
- · New Roof with skylights
- · Fenced, off street parking
- Drive-thru capability
- Ideal for many warehouse, manufacturing and transportation uses
- Excellent location close to I-55 interchanges
- Close to downtown Chicago and Midway Airport