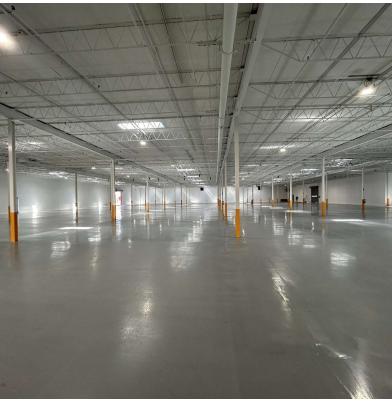

#### **OFFERING SUMMARY**

**Building Size** 71,004 SF

**Office Size** 1,370 SF two-story

Lot Size 2.11 Acres
Ceiling Height 16' Clear

• 6 Interior docks with new dock

equipment

• 2 Drive-in doors

**Sprinklered** Yes

#### PROPERTY HIGHLIGHTS

- Extremely well maintained, all masonry building
- · Many recent upgrades
- LED Lighting
- · New Roof with skylights
- · Fenced, off street parking
- Drive-thru capability
- Ideal for many warehouse, manufacturing and transportation uses
- Excellent location close to I-55 interchanges
- Close to downtown Chicago and Midway Airport