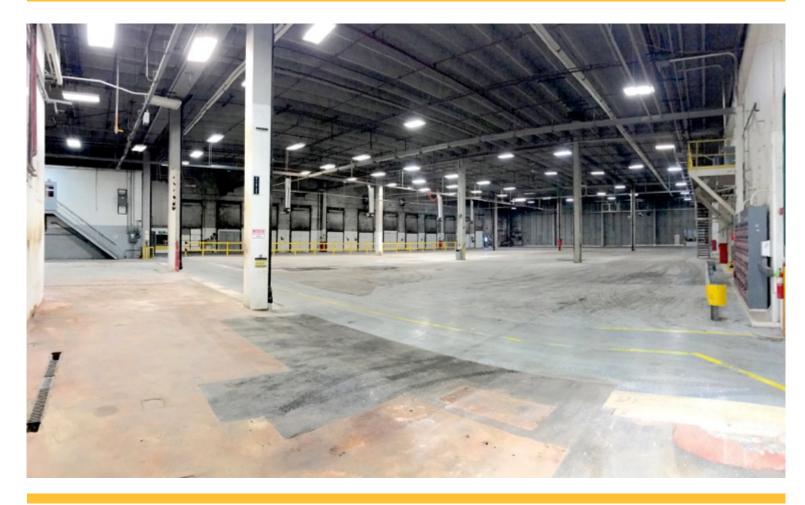

## 300,000 SF Warehouse/Manufacturing

Sale Price: \$14,900,000 (\$49.67/SF)

\$4.00/SF/YR NNN

Excellent warehouse or manufacturing facility located south of US 30 in Plymouth, IN. Fully heated with 28' to 38' ceiling heights. 2,500 amp 480V electrical service. Two interior active rail spurs. Fenced secured outside storage. Located within a Federal Opportunity Zone.

- 300,000 SF Total
- \$4.00/SF NNN
- 2 Interior Rail Spurs
- Tilt Up Concrete
- 28' to 36.5' Clear Heights
- 15 Docks
- 2,500 & 4,000 Amps 480V 3 Phase
- T5 Lights
- Located in Federal Tax Opportunity Zone