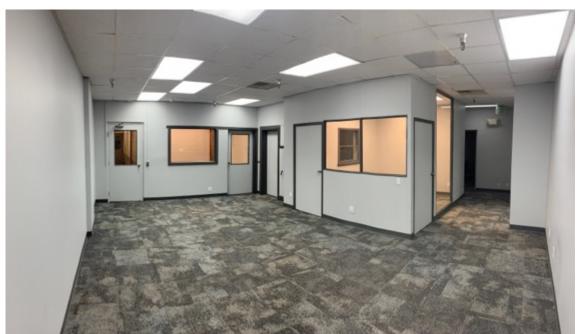

## 300,000 SF Warehouse/Manufacturing

Sale Price: \$14,900,000 (\$49.67/SF)

\$4.00/SF/YR NNN

Excellent warehouse or manufacturing facility located south of US 30 in Plymouth, IN. Fully heated with 28' to 38' ceiling heights. 2,500 amp 480V electrical service. Two interior active rail spurs. Fenced secured outside storage. Located within a Federal Opportunity Zone.

- 300,000 SF Total
- \$4.00/SF NNN
- 2 Interior Rail Spurs
- Tilt Up Concrete
- 28' to 36.5' Clear Heights
- 15 Docks
- 2,500 & 4,000 Amps 480V 3 Phase
- T5 Lights
- Located in Federal Tax Opportunity Zone