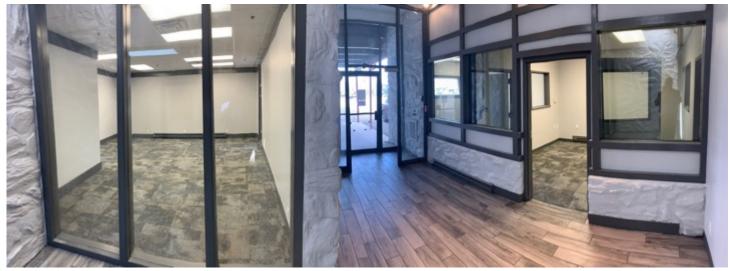

## 300,000 SF Warehouse/Manufacturing

Sale Price: \$14,900,000 (\$49.67/SF)

\$4.00/SF/YR NNN

Excellent warehouse or manufacturing facility located south of US 30 in Plymouth, IN. Fully heated with 28' to 38' ceiling heights. 2,500 amp 480V electrical service. Two interior active rail spurs. Fenced secured outside storage. Located within a Federal Opportunity Zone.

- 300,000 SF Total
- \$4.00/SF NNN
- 2 Interior Rail Spurs
- Tilt Up Concrete
- 28' to 36.5' Clear Heights
- 15 Docks
- 2,500 & 4,000 Amps 480V 3 Phase
- T5 Lights
- Located in Federal Tax Opportunity Zone