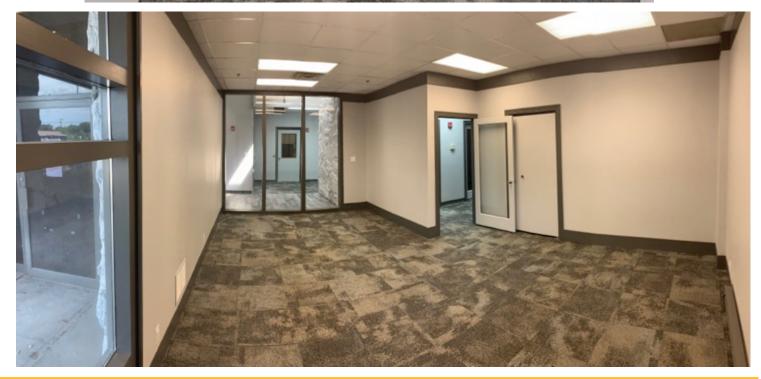

## 300,000 SF Warehouse/Manufacturing

Sale Price: \$14,900,000 (\$49.67/SF)

\$4.00/SF/YR NNN

Excellent warehouse or manufacturing facility located south of US 30 in Plymouth, IN. Fully heated with 28' to 38' ceiling heights. 2,500 amp 480V electrical service. Two interior active rail spurs. Fenced secured outside storage. Located within a Federal Opportunity Zone.

- 300,000 SF Total
- \$4.00/SF NNN
- 2 Interior Rail Spurs
- Tilt Up Concrete
- 28' to 36.5' Clear Heights
- 15 Docks
- 2,500 & 4,000 Amps 480V 3 Phase
- T5 Lights
- Located in Federal Tax Opportunity Zone