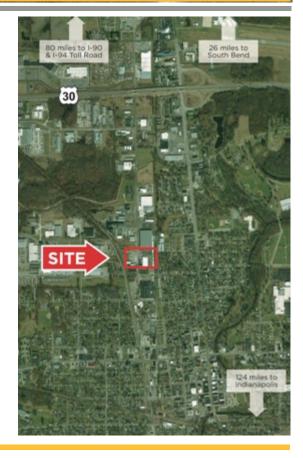

## **Centralized Midwest Location**

Located in Plymouth, IN just south of US 30 you are in a 200-mile radius of Chicago, Indianapolis, and Detroit, encompassing over 30 million people regionally.

## **Approximate Travel Time & Distances:**

Chicago - 2 hours & 95 miles Indianapolis - 2 hours 20 min & 115 miles

Detroit - 4 hours & 240 miles