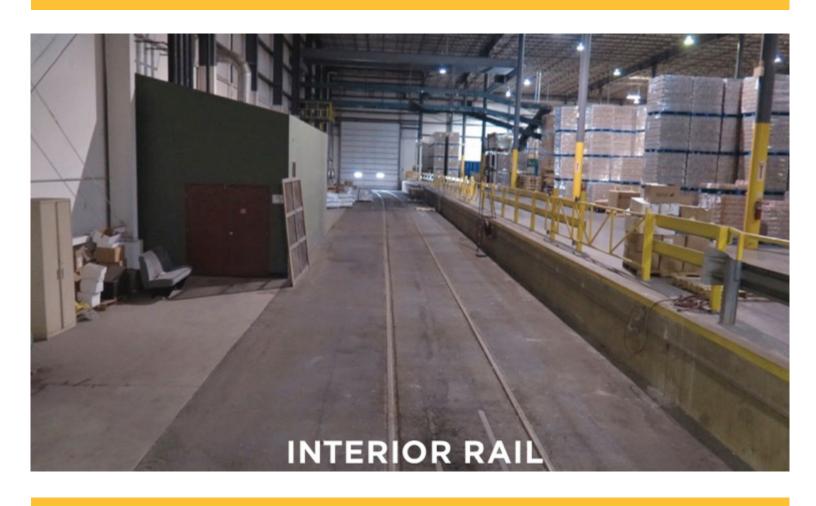

## 300,000 SF Warehouse/Manufacturing

Sale Price: \$14,900,000 (\$49.67/SF)

\$4.00/SF/YR NNN

Excellent warehouse or manufacturing facility located south of US 30 in Plymouth, IN. Fully heated with 28' to 38' ceiling heights. 2,500 amp 480V electrical service. Two interior active rail spurs. Fenced secured outside storage. Located within a Federal Opportunity Zone.

- 300,000 SF Total
- \$4.00/SF NNN
- 2 Interior Rail Spurs
- Tilt Up Concrete
- 28' to 36.5' Clear Heights
- 15 Docks
- 2,500 & 4,000 Amps 480V 3 Phase
- T5 Lights
- Located in Federal Tax Opportunity Zone