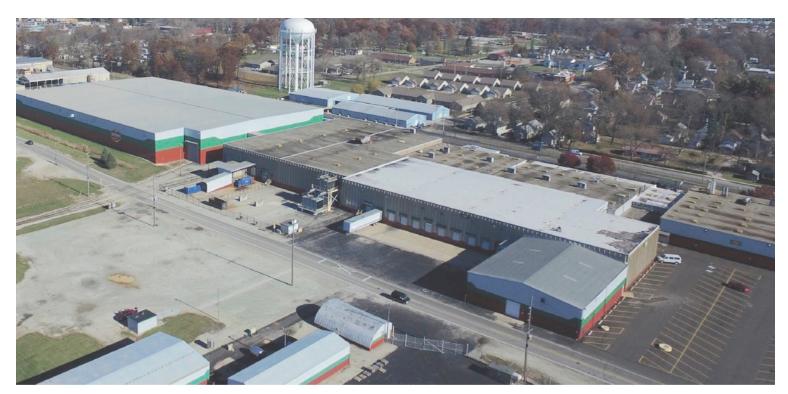

## 300,000 SF Warehouse/Manufacturing

Sale Price: \$14,900,000 (\$49.67/SF)

\$4.00/SF/YR NNN

Excellent warehouse or manufacturing facility located south of US 30 in Plymouth, IN. Fully heated with 28' to 38' ceiling heights. 2,500 amp 480V electrical service. Two interior active rail spurs. Fenced secured outside storage. Located within a Federal Opportunity Zone.

- 300,000 SF Total
- \$4.00/SF NNN
- 2 Interior Rail Spurs
- Tilt Up Concrete
- 28' to 36.5' Clear Heights
- 15 Docks
- 2,500 & 4,000 Amps 480V 3 Phase
- T5 Lights
- Located in Federal Tax Opportunity Zone