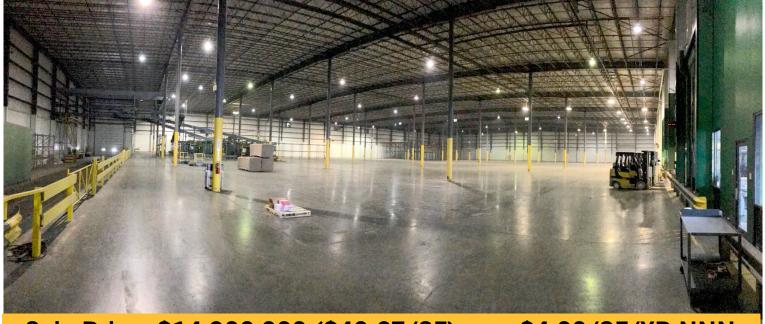

## 300,000 SF Warehouse/Manufacturing

Sale Price: \$14,900,000 (\$49.67/SF)

\$4.00/SF/YR NNN

Excellent warehouse or manufacturing facility located south of US 30 in Plymouth, IN. Fully heated with 28' to 38' ceiling heights. 2,500 amp 480V electrical service. Two interior active rail spurs. Fenced secured outside storage. Located within a Federal Opportunity Zone.

- 300,000 SF Total
- \$4.00/SF NNN
- 2 Interior Rail Spurs
- Tilt Up Concrete
- 28' to 36.5' Clear Heights
- 15 Docks
- 2,500 & 4,000 Amps 480V 3 Phase
- T5 Lights
- Located in Federal Tax Opportunity Zone