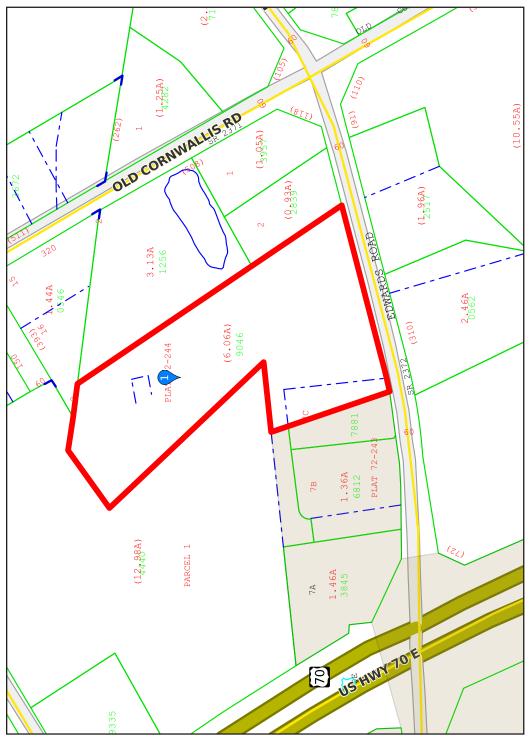

#### Offering Price: \$274,000

- Acreage: Approximately 6.06 Acres
- Site Map: Please See Below/ Attached
- Zoning: C-3, Highway Commercial (Zoning Ordinance Allows 10 Multi-Family Dwellings Per Acre)
- Proposed Hwy 70 Interchange At US Hwy 70 & Edwards Road: https://www.ncdot.gov/ news/public-meetings/ Documents/R-5829-pearlstreet-edwards-road.pdf
- Parcel Number: 265210-36-9046
- Utilities: Available
- Traffic Count: 28,000 Vehicles Per Day On US Hwy 70 Source: 2022 Kalibrate Technologies
- Nearby Businesses: Handy Mart-Subway, Hwy 55 Burgers Shakes & Fries, and Bojangles
- Location: Convenient Access
  To The Signalized
  Intersection At Hwy 70