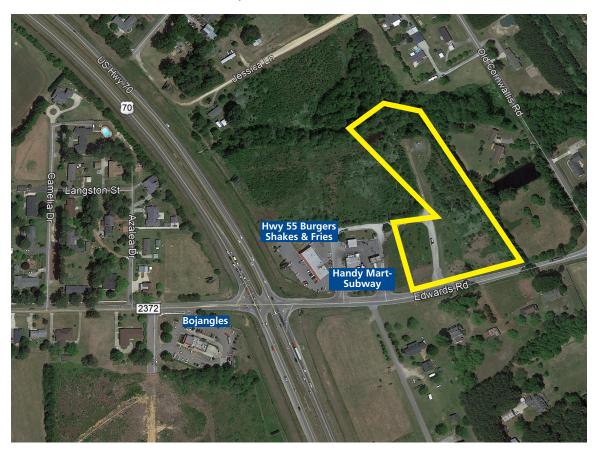

#### Offering Price: \$274,000

- Acreage: Approximately 6.06 Acres
- Site Map: Please See Below/ Attached
- Zoning: C-3, Highway Commercial (Zoning Ordinance Allows 10 Multi-Family Dwellings Per Acre)
- Proposed Hwy 70 Interchange At US Hwy 70 & Edwards Road: https://www.ncdot.gov/ news/public-meetings/ Documents/R-5829-pearlstreet-edwards-road.pdf
- Parcel Number: 265210-36-9046
- Utilities: Available
- Traffic Count: 28,000 Vehicles Per Day On US Hwy 70 Source: 2022 Kalibrate Technologies
- Nearby Businesses: Handy Mart-Subway, Hwy 55 Burgers Shakes & Fries, and Bojangles
- Location: Convenient Access
  To The Signalized
  Intersection At Hwy 70

## 950 Edwards Road

Princeton, North Carolina

for more information contact

Michael Waldrop at 919-645-1605 michael@wp-cre.com

www.waldropproperties.com