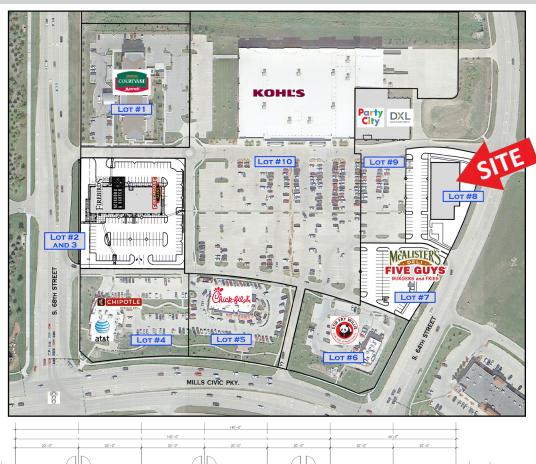

### New Retail Center in Jordan Creek Area

Premier Shoppes at Jordan Creek is located on Mills Civic Parkway in West Des Moines at the center of the largest retail area in Iowa.

With General Growth's two million square foot Jordan Creek Town Center Super Regional Mall just to the west, this location is passed each day by the thousands of customers who shop, work, or are entertained in the immediate area.

Anchored by Kohl's, this center is located between Jordan Creek Town Center and the major population area of Des Moines.