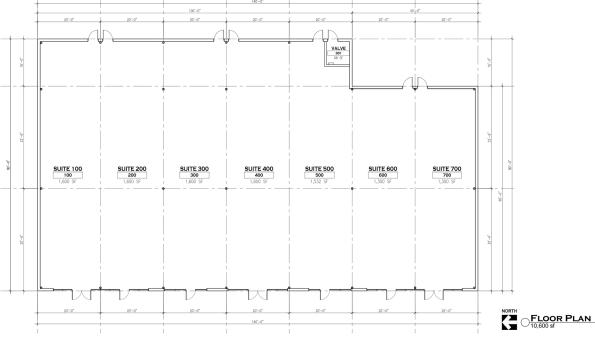

### **FEATURES**

- Lease Rate: \$30 psf, endcap \$28 psf, inline
- NNN: \$7.50 psf
- 10,600 sq ft building
- 1,300 to 10,600 sq ft available