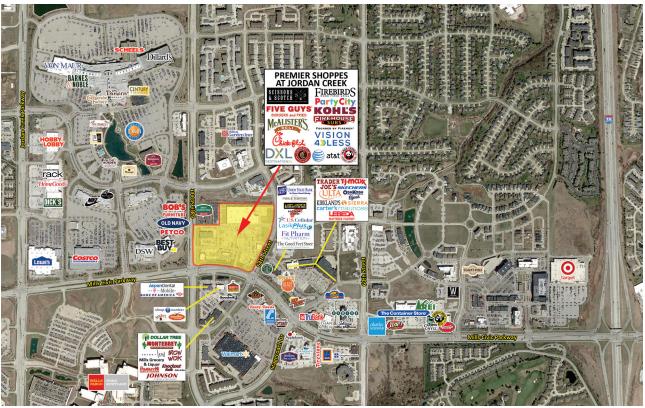

### New Retail Center in Jordan Creek Area

Premier Shoppes at Jordan Creek is located on Mills Civic Parkway in West Des Moines at the center of the largest retail area in Iowa.

With General Growth's two million square foot Jordan Creek Town Center Super Regional Mall just to the west, this location is passed each day by the thousands of customers who shop, work, or are entertained in the immediate area.

Anchored by Kohl's, this center is located between Jordan Creek Town Center and the major population area of Des Moines.