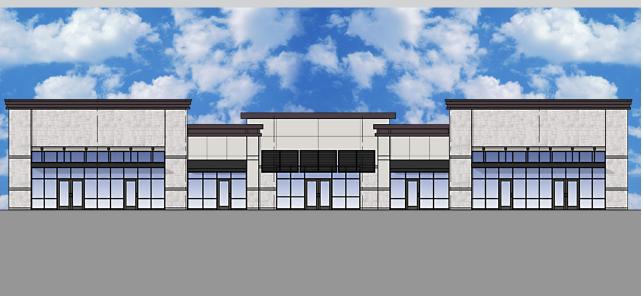

### New Retail Center in Jordan Creek Area

Premier Shoppes at Jordan Creek is located on Mills Civic Parkway in West Des Moines at the center of the largest retail area in Iowa.

With General Growth's two million square foot Jordan Creek Town Center Super Regional Mall just to the west, this location is passed each day by the thousands of customers who shop, work, or are entertained in the immediate area.

Anchored by Kohl's, this center is located between Jordan Creek Town Center and the major population area of Des Moines.

### **FEATURES**

- Lease Rate: \$30 psf, endcap \$28 psf, inline
- NNN: \$7.50 psf
- 10,600 sq ft building
- 1,300 to 10,600 sq ft available