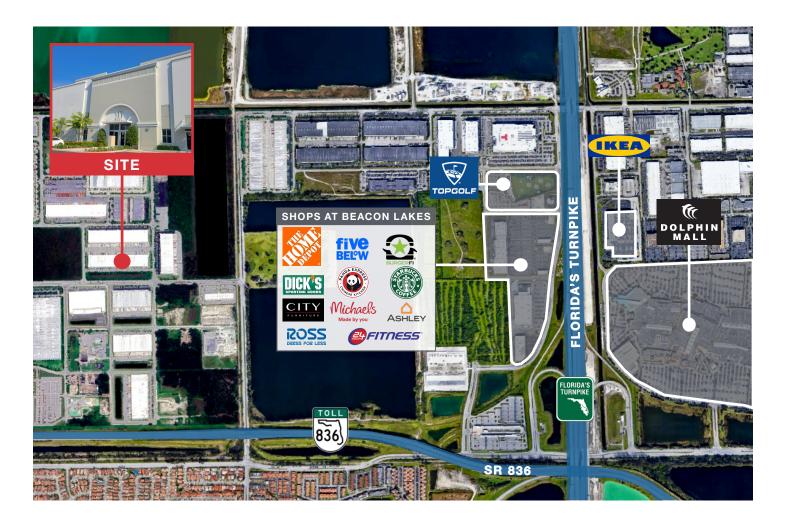

# Aerial Map

1800 NW 129th Avenue, Suite 108 | Miami, FL 33182

#### **Location Features**

- Easy access to SR-836, Florida's Turnpike, and all major throughfares.
- Close to the Shops at Beacon Lakes featuring restaurants, Topgolf Miami Doral, The Home Depot, Dick's Sporting Goods, Starbucks, and other retail shops.