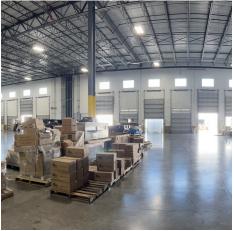

### Warehouse Features

- 32' clear height
- Up to four (4) dock doors rear loaded
- ESFR Sprinklers
- LED energy efficient lighting
- Restrooms, shower, and janitorial room