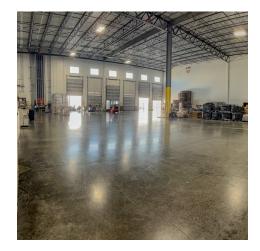

### Warehouse Features

- 32' clear height
- Up to four (4) dock doors rear loaded
- ESFR Sprinklers
- LED energy efficient lighting
- Restrooms, shower, and janitorial room