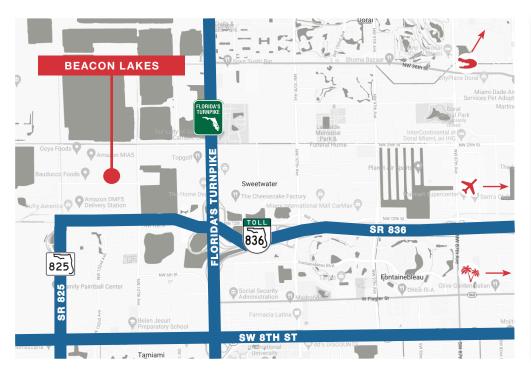

# Aerial Map

1800 NW 129th Avenue, Suite 108 | Miami, FL 33182

#### **Location Features**

- Easy access to SR-836, Florida's Turnpike, and all major throughfares.
- Close to the Shops at Beacon Lakes featuring restaurants, Topgolf Miami Doral, The Home Depot, Dick's Sporting Goods, Starbucks, and other retail shops.