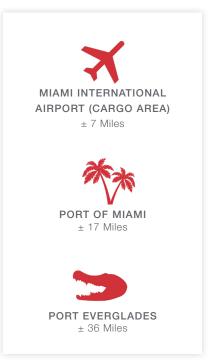

#### **Location Features**

- Easy access to SR-836, Florida's Turnpike, and all major throughfares.
- Close to the Shops at Beacon Lakes featuring restaurants, Topgolf Miami Doral, The Home Depot, Dick's Sporting Goods, Starbucks, and other retail shops.